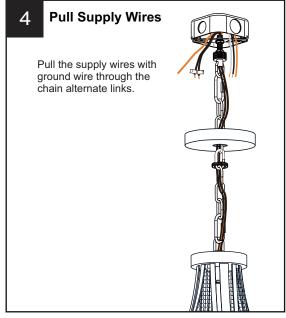

# **MOUNTING HARDWARE**

Wire Connector х3

**Outlet Box Screw** x 2

Ceiling Canopy DD x 1

Your installation is now complete! Restore electricity and save this sheet for future reference.