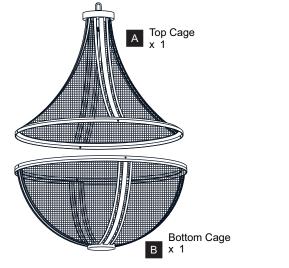

F ELECTRIC SHOCK Before beginning installation, turn off electricity at the circuit breaker box or the main fuse box.
- RISK OF FIRE Use bulbs specified by the markings and/or labels on the fixture.

- For your safety, read instructions completely before beginning installation.
- If in doubt about electrical installation, consult a licensed electrician.
- Turn off electricity to fixture before replacing the bulb(s).

### **TOOLS REQUIRED**













## **CARE AND MAINTENANCE**

Wipe clean using soft, dry cloth or static duster. Always avoid using harsh chemicals and abrasives to clean fixture as they may damage the finish.

If you need further assistance call Quoizel Customer Care at 1-800-645-3184 (9:00am - 5:00pm EST), or visit us on-line at www.quoizel.com.

## **PACKAGE CONTENTS**







x 1



# **MOUNTING HARDWARE**







Wire Connector х3



**Outlet Box Screw** x 2



Ceiling Canopy DD x 1

























Your installation is now complete! Restore electricity and save this sheet for future reference.