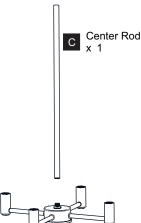

ELECTRIC SHOCK Before beginning installation, turn off electricity at the circuit breaker box or the main fuse box.
- RISK OF FIRE Use bulbs specified by the markings and/or labels on the fixture.

- For your safety, read instructions completely before beginning installation.
- If in doubt about electrical installation, consult a licensed electrician.
- Turn off electricity to fixture before replacing the bulb(s).

### **TOOLS REQUIRED**













## **CARE AND MAINTENANCE**

Wipe clean using soft, dry cloth or static duster. Always avoid using harsh chemicals and abrasives to clean fixture as they may damage the finish.

If you need further assistance call Quoizel Customer Care at 1-800-645-3184 (9:00am - 5:00pm EST), or visit us on-line at www.quoizel.com.

## **PACKAGE CONTENTS**







x 1



# **MOUNTING HARDWARE**







Wire Connector х3



**Outlet Box Screw** x 2



Ceiling Canopy DD x 1

























Your installation is now complete! Restore electricity and save this sheet for future reference.