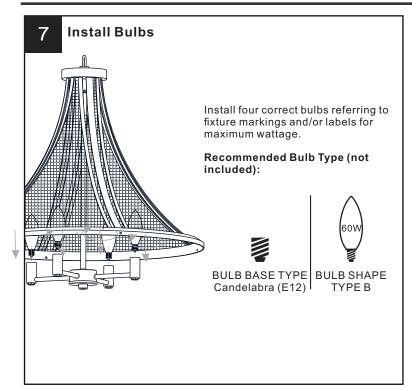

## **SAFETY INFORMATION**

Released Date: 2023-10-07

Please read and understand this entire manual before attempting to assemble, install or operate the product. WARNING

- RISK OF ELECTRIC SHOCK Before beginning installation, turn off electricity at the circuit breaker box or the main fuse box.
- RISK OF FIRE Use bulbs specified by the markings and/or labels on the fixture.

- For your safety, read instructions completely before beginning installation.
- If in doubt about electrical installation, consult a licensed electrician.
- Turn off electricity to fixture before replacing the bulb(s).