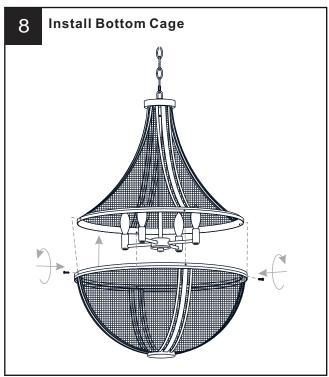

ulbs specified by the markings and/or labels on the fixture.

- For your safety, read instructions completely before beginning installation.
- If in doubt about electrical installation, consult a licensed electrician.
- Turn off electricity to fixture before replacing the bulb(s).

### **TOOLS REQUIRED**













## **CARE AND MAINTENANCE**

Wipe clean using soft, dry cloth or static duster. Always avoid using harsh chemicals and abrasives to clean fixture as they may damage the finish.

If you need further assistance call Quoizel Customer Care at 1-800-645-3184 (9:00am - 5:00pm EST), or visit us on-line at www.quoizel.com.

## **PACKAGE CONTENTS**







x 1



# **MOUNTING HARDWARE**







Wire Connector х3



**Outlet Box Screw** x 2



Ceiling Canopy DD x 1

























Your installation is now complete! Restore electricity and save this sheet for future reference.