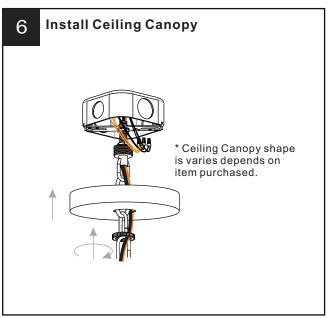

# **MOUNTING HARDWARE**

Wire Connector х3

**Outlet Box Screw** x 2

Ceiling Canopy DD x 1

Your installation is now complete! Restore electricity and save this sheet for future reference.