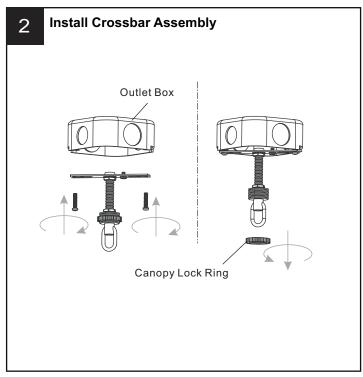

# **MOUNTING HARDWARE**

Wire Connector х3

**Outlet Box Screw** x 2

Ceiling Canopy DD x 1

Your installation is now complete! Restore electricity and save this sheet for future reference.