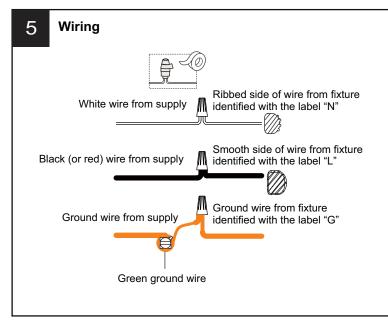

# **MOUNTING HARDWARE**

Wire Connector х3

**Outlet Box Screw** x 2

Ceiling Canopy DD x 1

Your installation is now complete! Restore electricity and save this sheet for future reference.