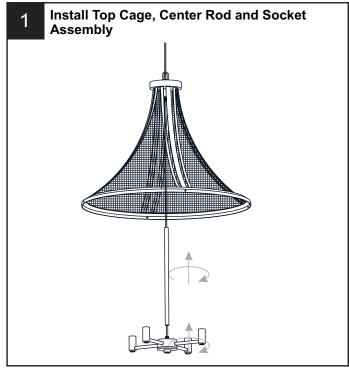

# **MOUNTING HARDWARE**

Wire Connector х3

**Outlet Box Screw** x 2

Ceiling Canopy DD x 1

Your installation is now complete! Restore electricity and save this sheet for future reference.