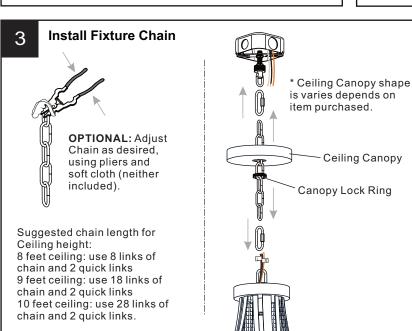

# **MOUNTING HARDWARE**

Wire Connector х3

**Outlet Box Screw** x 2

Ceiling Canopy DD x 1

Your installation is now complete! Restore electricity and save this sheet for future reference.