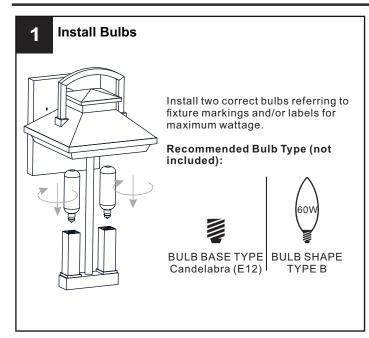

- RISK OF ELECTRIC SHOCK Before beginning installation, turn off electricity at the circuit breaker box or the main fuse box.
- RISK OF FIRE Use bulbs specified by the markings and/or labels on the fixture.

#### **CAUTION**

- For your safety, read instructions completely before beginning installation.
- If in doubt about electrical installation, consult a licensed electrician.
- Turn off electricity to fixture before replacing the bulb(s).