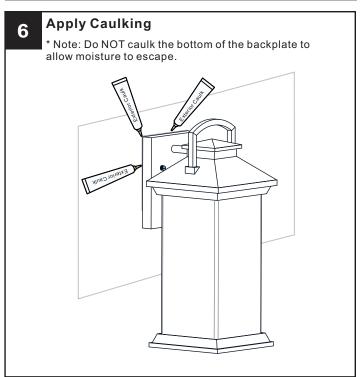

### **MOUNTING HARDWARE**

Alternate Mounting Screw x 2

Outlet Box Screw

Your installation is now complete! Restore electricity and save this sheet for future reference.

Reverse above steps to reinstall the Glass Shade onto fixture.