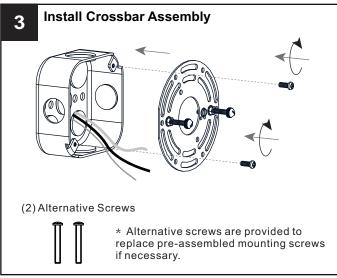

### **MOUNTING HARDWARE**

Alternate Mounting Screw x 2

Outlet Box Screw

Your installation is now complete! Restore electricity and save this sheet for future reference.

Reverse above steps to reinstall the Glass Shade onto fixture.