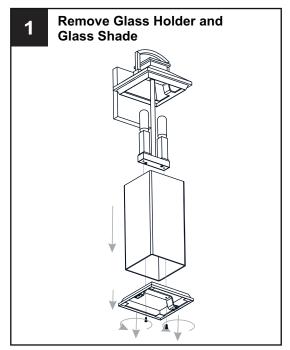

### **MOUNTING HARDWARE**

Alternate Mounting Screw x 2

Outlet Box Screw

Your installation is now complete! Restore electricity and save this sheet for future reference.

Reverse above steps to reinstall the Glass Shade onto fixture.