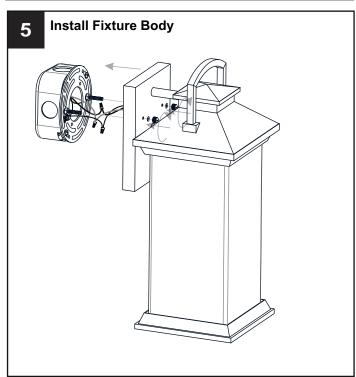

### **MOUNTING HARDWARE**

Alternate Mounting Screw x 2

Outlet Box Screw

Your installation is now complete! Restore electricity and save this sheet for future reference.

Reverse above steps to reinstall the Glass Shade onto fixture.