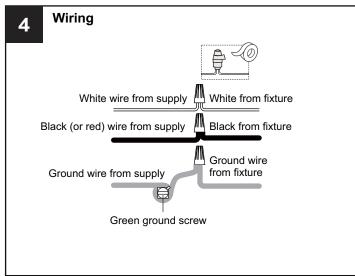

- RISK OF ELECTRIC SHOCK Before beginning installation, turn off electricity at the circuit breaker box or the main fuse box.
- RISK OF FIRE Use bulbs specified by the markings and/or labels on the fixture.