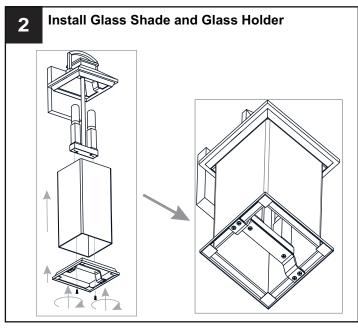

## **PACKAGE CONTENTS**

Glass Shade В

X 2

### **MOUNTING HARDWARE**

Alternate Mounting Screw x 2

Outlet Box Screw

Your installation is now complete! Restore electricity and save this sheet for future reference.

Reverse above steps to reinstall the Glass Shade onto fixture.