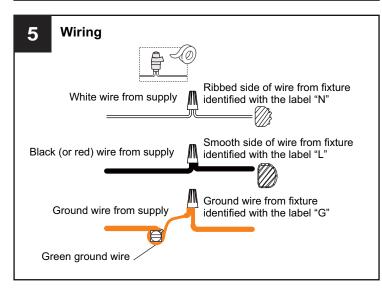

#### **MOUNTING HARDWARE**

Quick Link

Wire Connector вв х3

**Outlet Box Screw** x 2

Ceiling Canopy x 1

Fixture Chain x 1

Your installation is now complete! Restore electricity and save this sheet for future reference.