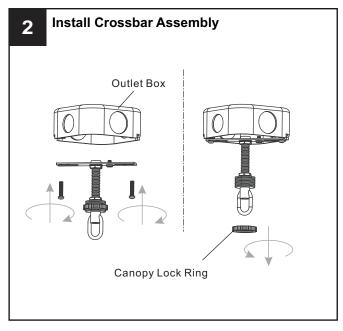

fied by the markings and/or labels on the fixture.

#### CAUTION

- For your safety, read instructions completely before beginning installation.
- If in doubt about electrical installation, consult a licensed electrician.
- Turn off electricity to fixture before replacing the bulb(s).

#### **TOOLS REQUIRED**













## **CARE AND MAINTENANCE**

Wipe clean using soft, dry cloth or static duster. Always avoid using harsh chemicals and abrasives to clean fixture as they may damage

If you need further assistance call Quoizel Customer Care at 1-800-645-3184 (9:00am - 5:00pm EST), or visit us on-line at www.quoizel.com.

## **PACKAGE CONTENTS**



#### **MOUNTING HARDWARE**







Quick Link



Wire Connector вв х3



**Outlet Box Screw** x 2



Ceiling Canopy x 1



Fixture Chain x 1















Your installation is now complete! Restore electricity and save this sheet for future reference.