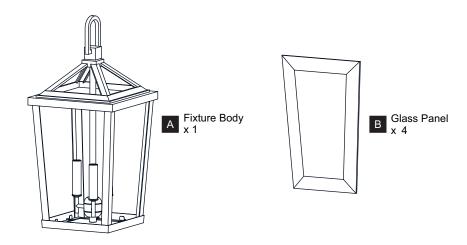

LECTRIC SHOCK Before beginning installation, turn off electricity at the circuit breaker box or the main fuse box.
- RISK OF FIRE Use bulbs specified by the markings and/or labels on the fixture.

#### CAUTION

- For your safety, read instructions completely before beginning installation.
- If in doubt about electrical installation, consult a licensed electrician.
- Turn off electricity to fixture before replacing the bulb(s).

#### **TOOLS REQUIRED**













## **CARE AND MAINTENANCE**

Wipe clean using soft, dry cloth or static duster. Always avoid using harsh chemicals and abrasives to clean fixture as they may damage

If you need further assistance call Quoizel Customer Care at 1-800-645-3184 (9:00am - 5:00pm EST), or visit us on-line at www.quoizel.com.

## **PACKAGE CONTENTS**



#### **MOUNTING HARDWARE**







Quick Link



Wire Connector вв х3



**Outlet Box Screw** x 2



Ceiling Canopy x 1



Fixture Chain x 1















Your installation is now complete! Restore electricity and save this sheet for future reference.