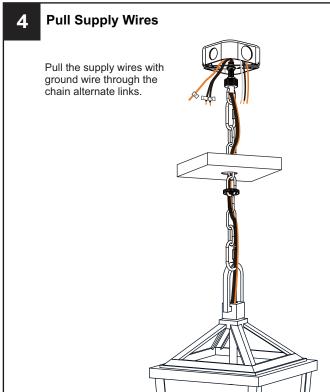

#### **MOUNTING HARDWARE**

Quick Link

Wire Connector вв х3

**Outlet Box Screw** x 2

Ceiling Canopy x 1

Fixture Chain x 1

Your installation is now complete! Restore electricity and save this sheet for future reference.