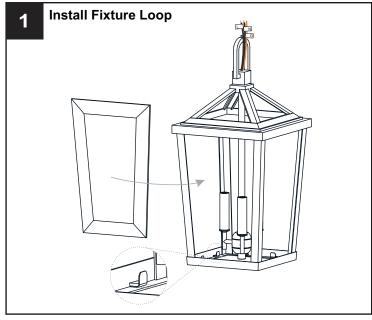

cified by the markings and/or labels on the fixture.

#### CAUTION

- For your safety, read instructions completely before beginning installation.
- If in doubt about electrical installation, consult a licensed electrician.
- Turn off electricity to fixture before replacing the bulb(s).

#### **TOOLS REQUIRED**













## **CARE AND MAINTENANCE**

Wipe clean using soft, dry cloth or static duster. Always avoid using harsh chemicals and abrasives to clean fixture as they may damage

If you need further assistance call Quoizel Customer Care at 1-800-645-3184 (9:00am - 5:00pm EST), or visit us on-line at www.quoizel.com.

## **PACKAGE CONTENTS**



#### **MOUNTING HARDWARE**







Quick Link



Wire Connector вв х3



**Outlet Box Screw** x 2



Ceiling Canopy x 1



Fixture Chain x 1















Your installation is now complete! Restore electricity and save this sheet for future reference.