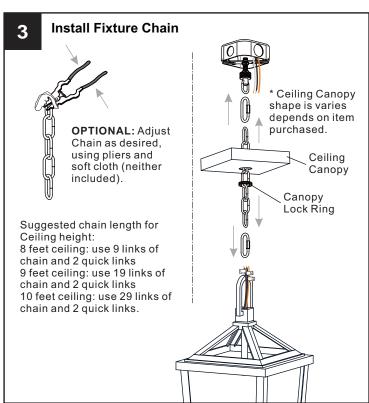

#### **MOUNTING HARDWARE**

Quick Link

Wire Connector вв х3

**Outlet Box Screw** x 2

Ceiling Canopy x 1

Fixture Chain x 1

Your installation is now complete! Restore electricity and save this sheet for future reference.