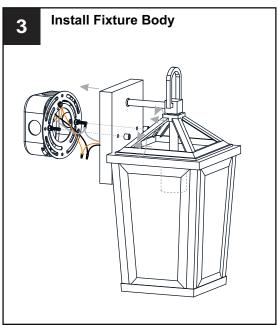

ed by the markings and/or labels on the fixture.

#### CALITION

- For your safety, read instructions completely before beginning installation.
- If in doubt about electrical installation, consult a licensed electrician.
- Turn off electricity to fixture before replacing the bulb(s).

### **TOOLS REQUIRED**











## **CARE AND MAINTENANCE**

• Wipe clean using soft, dry cloth or static duster. Always avoid using harsh chemicals and abrasives to clean fixture as they may damage the finish.

If you need further assistance call Quoizel Customer Care at 1-800-645-3184 (9:00am - 5:00pm EST), or visit us on-line at www.quoizel.com.

### **PACKAGE CONTENTS**



A Fixture Body x 1

# **MOUNTING HARDWARE**







Alternate

Mounting Screw

x 2



CC Wire Connector



Outlet Box Screw x 2











Your installation is now complete! Restore electricity and save this sheet for future reference.