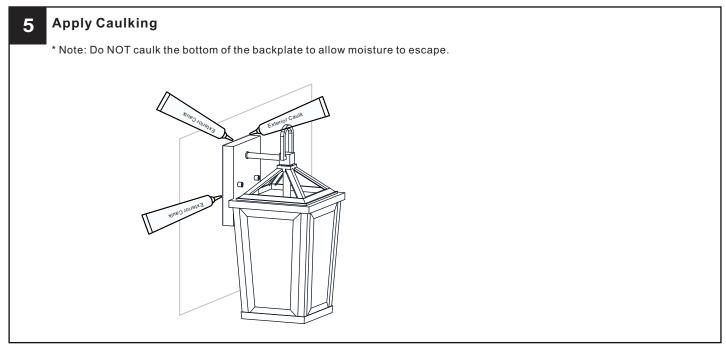

# **MOUNTING HARDWARE**

Alternate

Mounting Screw

x 2

CC Wire Connector

Outlet Box Screw x 2

Your installation is now complete! Restore electricity and save this sheet for future reference.