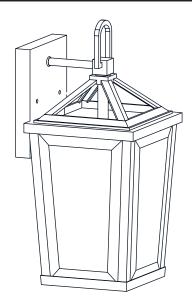

Before beginning installation, turn off electricity at the circuit breaker box or the main fuse box.
- RISK OF FIRE Use bulbs specified by the markings and/or labels on the fixture.

#### CALITION

- For your safety, read instructions completely before beginning installation.
- If in doubt about electrical installation, consult a licensed electrician.
- Turn off electricity to fixture before replacing the bulb(s).

### **TOOLS REQUIRED**











## **CARE AND MAINTENANCE**

• Wipe clean using soft, dry cloth or static duster. Always avoid using harsh chemicals and abrasives to clean fixture as they may damage the finish.

If you need further assistance call Quoizel Customer Care at 1-800-645-3184 (9:00am - 5:00pm EST), or visit us on-line at www.quoizel.com.

### **PACKAGE CONTENTS**



A Fixture Body x 1

# **MOUNTING HARDWARE**







Alternate

Mounting Screw

x 2



CC Wire Connector



Outlet Box Screw x 2











Your installation is now complete! Restore electricity and save this sheet for future reference.