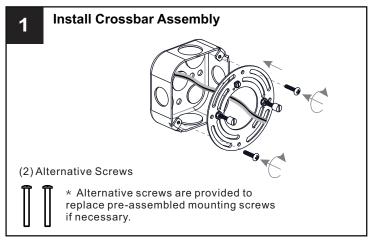

# **MOUNTING HARDWARE**

Alternate

Mounting Screw

x 2

CC Wire Connector

Outlet Box Screw x 2

Your installation is now complete! Restore electricity and save this sheet for future reference.