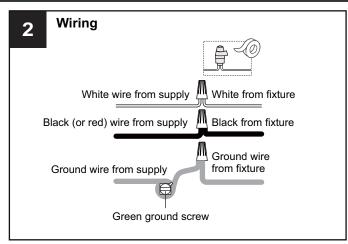

# **MOUNTING HARDWARE**

Alternate

Mounting Screw

x 2

CC Wire Connector

Outlet Box Screw x 2

Your installation is now complete! Restore electricity and save this sheet for future reference.