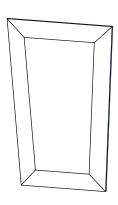

efore beginning installation, turn off electricity at the circuit breaker box or the main fuse box.
- RISK OF FIRE Use bulbs specified by the markings and/or labels on the fixture.

#### CALITION

- For your safety, read instructions completely before beginning installation.
- If in doubt about electrical installation, consult a licensed electrician.
- Turn off electricity to fixture before replacing the bulb(s).

#### **TOOLS REQUIRED**











## **CARE AND MAINTENANCE**

 Wipe clean using soft, dry cloth or static duster. Always avoid using harsh chemicals and abrasives to clean fixture as they may damage the finish.

If you need further assistance call Quoizel Customer Care at 1-800-645-3184 (9:00am - 5:00pm EST), or visit us on-line at www.quoizel.com.

### **PACKAGE CONTENTS**





B Glass Panel

# **MOUNTING HARDWARE**







Alternate

Mounting Screw
x 2







Outlet Box Screw













Your installation is now complete! Restore electricity and save this sheet for future reference.