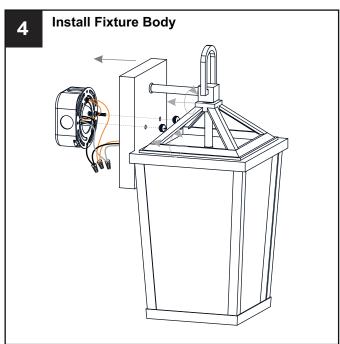

# **MOUNTING HARDWARE**

Alternate

Mounting Screw
x 2

Outlet Box Screw

Your installation is now complete! Restore electricity and save this sheet for future reference.