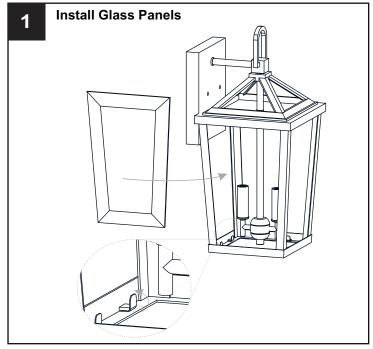

ISK OF FIRE Use bulbs specified by the markings and/or labels on the fixture.

#### CALITION

- For your safety, read instructions completely before beginning installation.
- If in doubt about electrical installation, consult a licensed electrician.
- Turn off electricity to fixture before replacing the bulb(s).

#### **TOOLS REQUIRED**











## **CARE AND MAINTENANCE**

 Wipe clean using soft, dry cloth or static duster. Always avoid using harsh chemicals and abrasives to clean fixture as they may damage the finish.

If you need further assistance call Quoizel Customer Care at 1-800-645-3184 (9:00am - 5:00pm EST), or visit us on-line at www.quoizel.com.

### **PACKAGE CONTENTS**





B Glass Panel

# **MOUNTING HARDWARE**







Alternate

Mounting Screw
x 2







Outlet Box Screw













Your installation is now complete! Restore electricity and save this sheet for future reference.