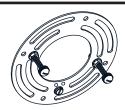

# **MOUNTING HARDWARE**

Alternate

Mounting Screw
x 2

Outlet Box Screw

Your installation is now complete! Restore electricity and save this sheet for future reference.