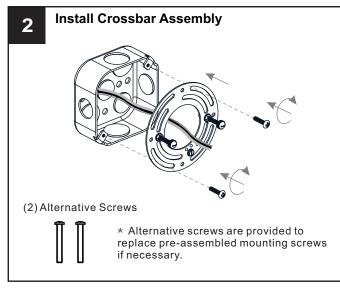

# **MOUNTING HARDWARE**

Alternate

Mounting Screw
x 2

Outlet Box Screw

Your installation is now complete! Restore electricity and save this sheet for future reference.