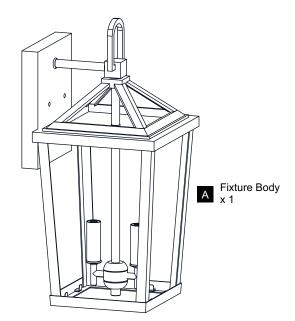

Before beginning installation, turn off electricity at the circuit breaker box or the main fuse box.
- RISK OF FIRE Use bulbs specified by the markings and/or labels on the fixture.

#### CALITION

- For your safety, read instructions completely before beginning installation.
- If in doubt about electrical installation, consult a licensed electrician.
- Turn off electricity to fixture before replacing the bulb(s).

#### **TOOLS REQUIRED**











## **CARE AND MAINTENANCE**

 Wipe clean using soft, dry cloth or static duster. Always avoid using harsh chemicals and abrasives to clean fixture as they may damage the finish.

If you need further assistance call Quoizel Customer Care at 1-800-645-3184 (9:00am - 5:00pm EST), or visit us on-line at www.quoizel.com.

### **PACKAGE CONTENTS**





B Glass Panel

# **MOUNTING HARDWARE**







Alternate

Mounting Screw
x 2







Outlet Box Screw













Your installation is now complete! Restore electricity and save this sheet for future reference.