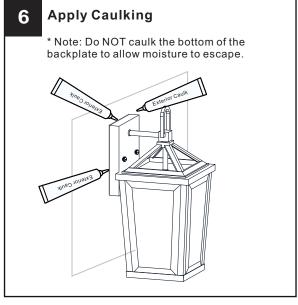

# **MOUNTING HARDWARE**

Alternate

Mounting Screw
x 2

Outlet Box Screw

Your installation is now complete! Restore electricity and save this sheet for future reference.