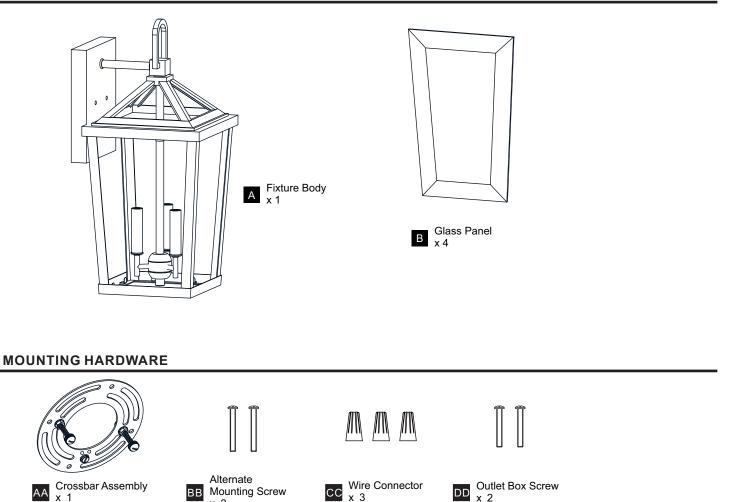

K OF ELECTRIC SHOCK Before beginning installation, turn off electricity at the circuit breaker box or the main fuse box.
- RISK OF FIRE Use bulbs specified by the markings and/or labels on the fixture.
- CAUTION
- For your safety, read instructions completely before beginning installation.
- If in doubt about electrical installation, consult a licensed electrician.
- Turn off electricity to fixture before replacing the bulb(s).

#### TOOLS REQUIRED



x 2

### CARE AND MAINTENANCE

• Wipe clean using soft, dry cloth or static duster. Always avoid using harsh chemicals and abrasives to clean fixture as they may damage the finish.

If you need further assistance call Quoizel Customer Care at 1-800-645-3184 (9:00am - 5:00pm EST), or visit us on-line at www.quoizel.com.

### PACKAGE CONTENTS



## INSTALLATION



Your installation is now complete! Restore electricity and save this sheet for future reference.