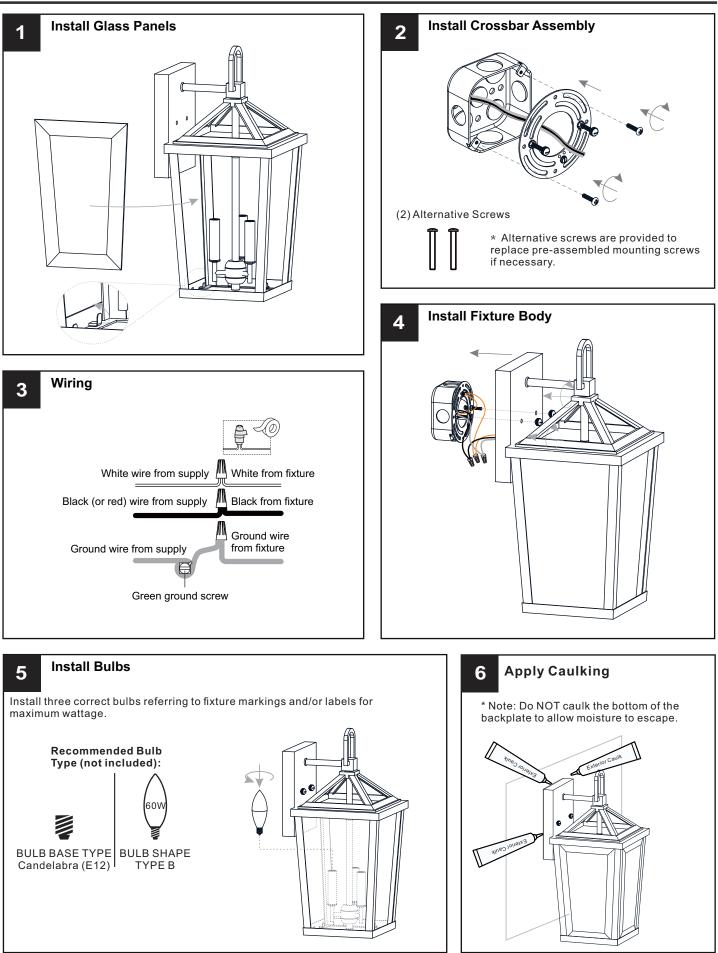

## INSTALLATION

Your installation is now complete! Restore electricity and save this sheet for future reference.