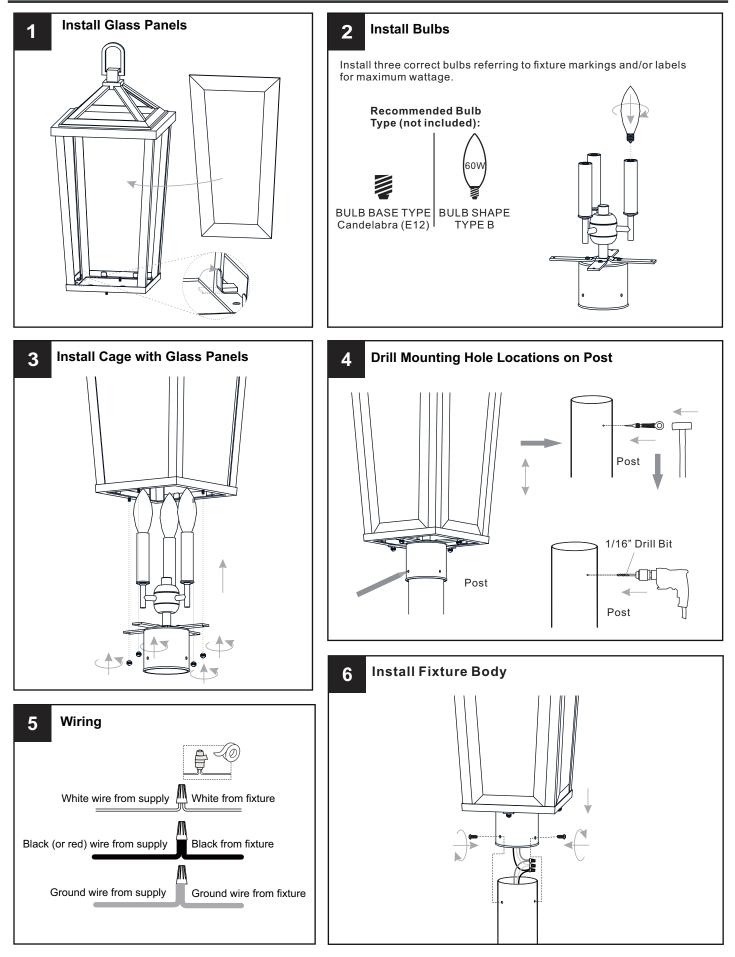

## INSTALLATION

Your installation is now complete! Restore electricity and save this sheet for future reference.