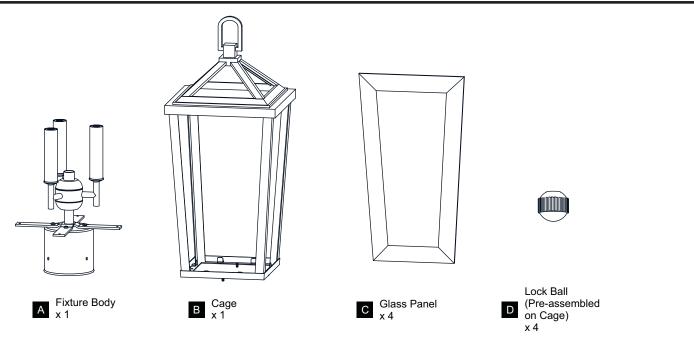

K OF ELECTRIC SHOCK Before beginning installation, turn off electricity at the circuit breaker box or the main fuse box.
- RISK OF FIRE Use bulbs specified by the markings and/or labels on the fixture.
- CAUTION
- For your safety, read instructions completely before beginning installation.
- If in doubt about electrical installation, consult a licensed electrician.
- Turn off electricity to fixture before replacing the bulb(s).

#### TOOLS REQUIRED



#### **CARE AND MAINTENANCE**

• Wipe clean using soft, dry cloth or static duster. Always avoid using harsh chemicals and abrasives to clean fixture as they may damage the finish.

If you need further assistance call Quoizel Customer Care at 1-800-645-3184 (9:00am - 5:00pm EST), or visit us on-line at www.quoizel.com.

### PACKAGE CONTENTS



#### MOUNTING HARDWARE





AA Mounting Screw



## INSTALLATION



Your installation is now complete! Restore electricity and save this sheet for future reference.