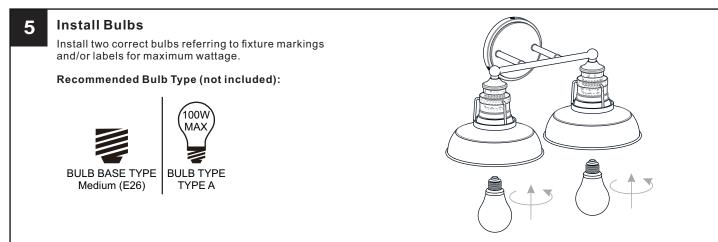

### WARNING

- RISK OF ELECTRIC SHOCK Before beginning installation, turn off electricity at the circuit breaker box or the main fuse box. RISK OF FIRE Use bulbs specified by the markings and/or labels on the fixture.