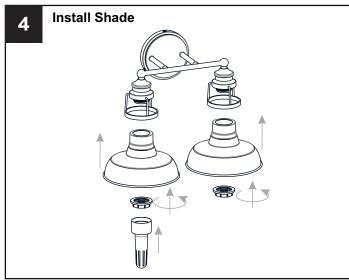

### **PACKAGE CONTENTS**

### **MOUNTING HARDWARE**

Outlet Box Screw DD x 2

Your installation is now complete! Restore electricity and save this sheet for future reference.