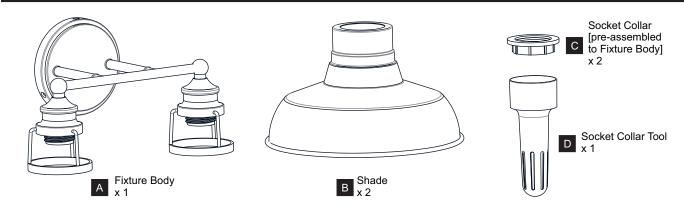

OF ELECTRIC SHOCK Before beginning installation, turn off electricity at the circuit breaker box or the main fuse box. RISK OF FIRE Use bulbs specified by the markings and/or labels on the fixture.

#### **CAUTION**

- For your safety, read instructions completely before beginning installation.
- If in doubt about electrical installation, consult a licensed electrician.
- Turn off electricity to fixture before replacing the bulb(s).

# TOOLS REQUIRED











#### **CARE AND MAINTENANCE**

Wipe clean using soft, dry cloth or static duster. Always avoid using harsh chemicals and abrasives to clean fixture as they may damage

If you need further assistance call Quoizel Customer Care at 1-800-645-3184 (9:00am - 5:00pm EST), or visit us on-line at www.quoizel.com.

### **PACKAGE CONTENTS**



### **MOUNTING HARDWARE**















Outlet Box Screw DD x 2











Your installation is now complete! Restore electricity and save this sheet for future reference.