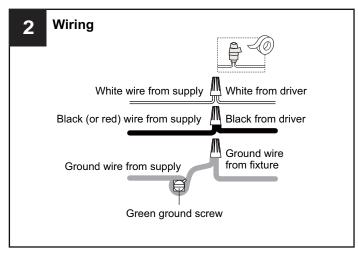

### WARNING

- RISK OF ELECTRIC SHOCK Before beginning installation, turn off electricity at the circuit breaker box or the main fuse box. RISK OF FIRE Use bulbs specified by the markings and/or labels on the fixture.

#### **CAUTION**

- For your safety, read instructions completely before beginning installation.
- If in doubt about electrical installation, consult a licensed electrician.
- Turn off electricity to fixture before replacing the bulb(s).