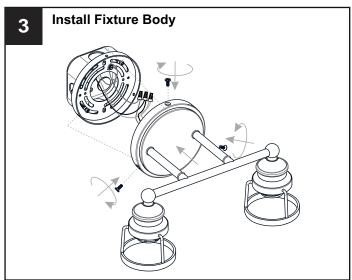

### **PACKAGE CONTENTS**

### **MOUNTING HARDWARE**

Outlet Box Screw DD x 2

Your installation is now complete! Restore electricity and save this sheet for future reference.