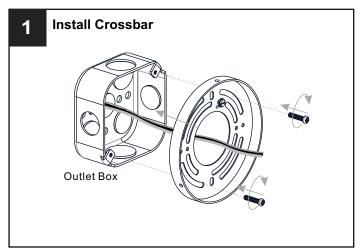

### **MOUNTING HARDWARE**

Outlet Box Screw DD x 2

Your installation is now complete! Restore electricity and save this sheet for future reference.