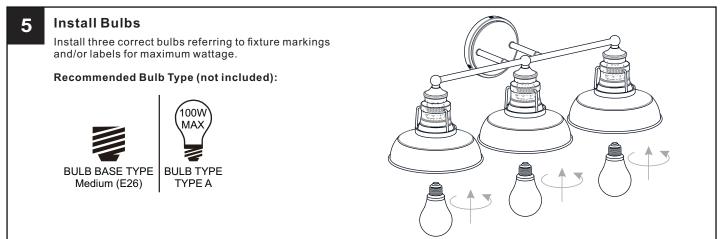

#### WARNING

- RISK OF ELECTRIC SHOCK Before beginning installation, turn off electricity at the circuit breaker box or the main fuse box. RISK OF FIRE Use bulbs specified by the markings and/or labels on the fixture.