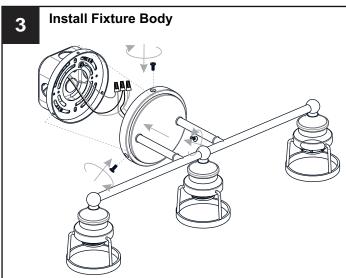

#### **MOUNTING HARDWARE**

**Outlet Box Screw** DD x 2

Your installation is now complete! Restore electricity and save this sheet for future reference.