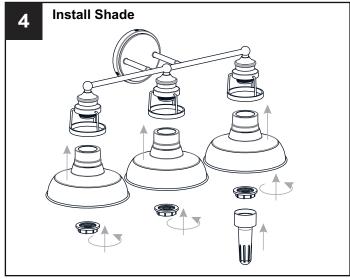

#### **MOUNTING HARDWARE**

**Outlet Box Screw** DD x 2

Your installation is now complete! Restore electricity and save this sheet for future reference.