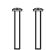

#### **MOUNTING HARDWARE**

**Outlet Box Screw** DD x 2

Your installation is now complete! Restore electricity and save this sheet for future reference.