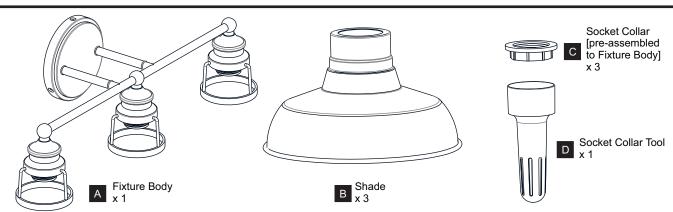

CTRIC SHOCK Before beginning installation, turn off electricity at the circuit breaker box or the main fuse box. RISK OF FIRE Use bulbs specified by the markings and/or labels on the fixture.

#### **CAUTION**

- For your safety, read instructions completely before beginning installation.
- If in doubt about electrical installation, consult a licensed electrician.
- Turn off electricity to fixture before replacing the bulb(s).

#### **TOOLS REQUIRED**











### **CARE AND MAINTENANCE**

Wipe clean using soft, dry cloth or static duster. Always avoid using harsh chemicals and abrasives to clean fixture as they may damage

If you need further assistance call Quoizel Customer Care at 1-800-645-3184 (9:00am - 5:00pm EST), or visit us on-line at www.quoizel.com.

### **PACKAGE CONTENTS**



#### **MOUNTING HARDWARE**















**Outlet Box Screw** DD x 2











Your installation is now complete! Restore electricity and save this sheet for future reference.