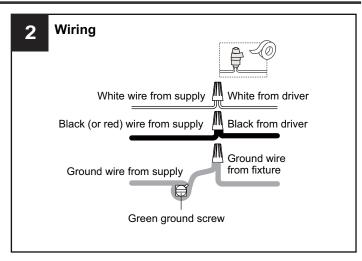

#### **MOUNTING HARDWARE**

**Outlet Box Screw** DD x 2

Your installation is now complete! Restore electricity and save this sheet for future reference.