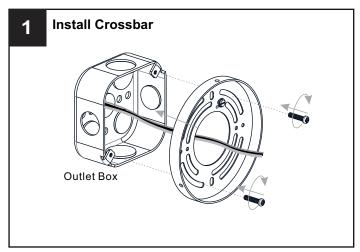

#### **MOUNTING HARDWARE**

**Outlet Box Screw** DD x 2

Your installation is now complete! Restore electricity and save this sheet for future reference.