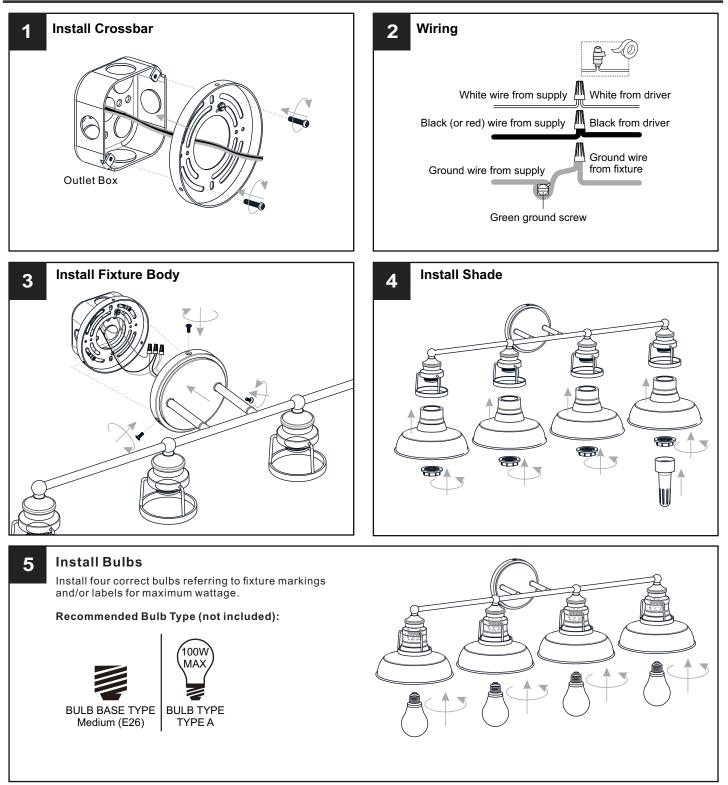

### INSTALLATION

Your installation is now complete! Restore electricity and save this sheet for future reference.