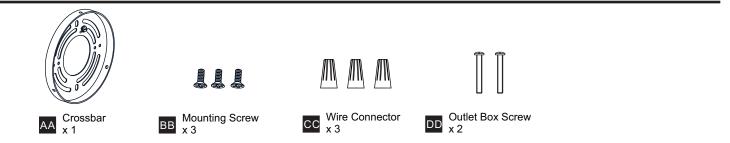

stallation, turn off electricity at the circuit breaker box or the main fuse box. RISK OF FIRE Use bulbs specified by the markings and/or labels on the fixture. ٠
- CAUTION
- For your safety, read instructions completely before beginning installation.
- If in doubt about electrical installation, consult a licensed electrician.
- Turn off electricity to fixture before replacing the bulb(s).

#### **TOOLS REQUIRED**



#### **CARE AND MAINTENANCE**

. Wipe clean using soft, dry cloth or static duster. Always avoid using harsh chemicals and abrasives to clean fixture as they may damage the finish.

If you need further assistance call Quoizel Customer Care at 1-800-645-3184 (9:00am - 5:00pm EST), or visit us on-line at www.quoizel.com.

#### **PACKAGE CONTENTS**



#### **MOUNTING HARDWARE**



### INSTALLATION



Your installation is now complete! Restore electricity and save this sheet for future reference.