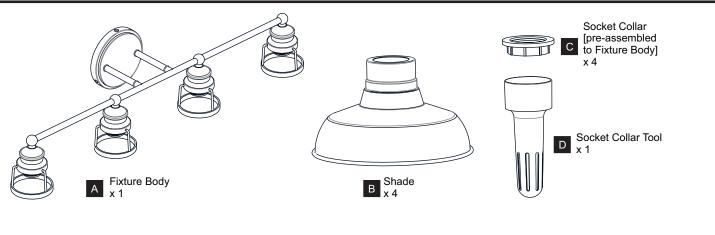

TRIC SHOCK Before beginning installation, turn off electricity at the circuit breaker box or the main fuse box. RISK OF FIRE Use bulbs specified by the markings and/or labels on the fixture. ٠
- CAUTION
- For your safety, read instructions completely before beginning installation.
- If in doubt about electrical installation, consult a licensed electrician.
- Turn off electricity to fixture before replacing the bulb(s).

#### **TOOLS REQUIRED**



#### **CARE AND MAINTENANCE**

. Wipe clean using soft, dry cloth or static duster. Always avoid using harsh chemicals and abrasives to clean fixture as they may damage the finish.

If you need further assistance call Quoizel Customer Care at 1-800-645-3184 (9:00am - 5:00pm EST), or visit us on-line at www.quoizel.com.

#### **PACKAGE CONTENTS**



#### **MOUNTING HARDWARE**



### INSTALLATION



Your installation is now complete! Restore electricity and save this sheet for future reference.