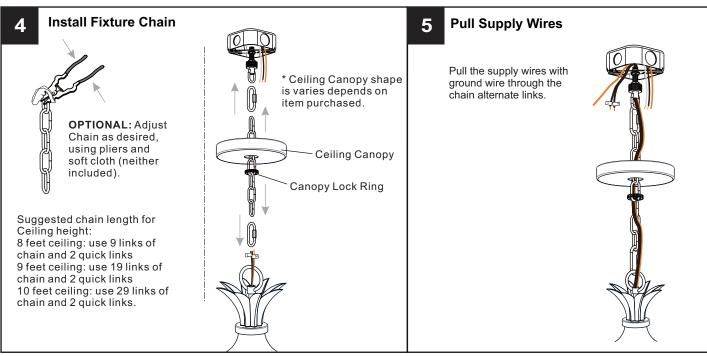

e beginning installation, turn off electricity at the circuit breaker box or the main fuse box.
- RISK OF FIRE Use bulbs specified by the markings and/or labels on the fixture.

- For your safety, read instructions completely before beginning installation.
- If in doubt about electrical installation, consult a licensed electrician.
- Turn off electricity to fixture before replacing the bulb(s).

#### **TOOLS REQUIRED**













## **CARE AND MAINTENANCE**

Wipe clean using soft, dry cloth or static duster. Always avoid using harsh chemicals and abrasives to clean fixture as they may damage

If you need further assistance call Quoizel Customer Care at 1-800-645-3184 (9:00am - 5:00pm EST), or visit us on-line at www.quoizel.com.

### **PACKAGE CONTENTS**



## **MOUNTING HARDWARE**