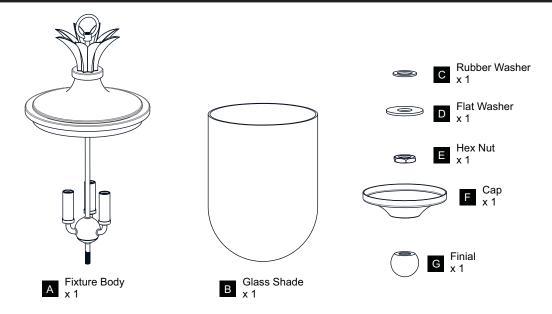

- RISK OF ELECTRIC SHOCK Before beginning installation, turn off electricity at the circuit breaker box or the main fuse box.
- RISK OF FIRE Use bulbs specified by the markings and/or labels on the fixture.

- For your safety, read instructions completely before beginning installation.
- If in doubt about electrical installation, consult a licensed electrician.
- Turn off electricity to fixture before replacing the bulb(s).

#### **TOOLS REQUIRED**













## **CARE AND MAINTENANCE**

Wipe clean using soft, dry cloth or static duster. Always avoid using harsh chemicals and abrasives to clean fixture as they may damage

If you need further assistance call Quoizel Customer Care at 1-800-645-3184 (9:00am - 5:00pm EST), or visit us on-line at www.quoizel.com.

### **PACKAGE CONTENTS**



## **MOUNTING HARDWARE**