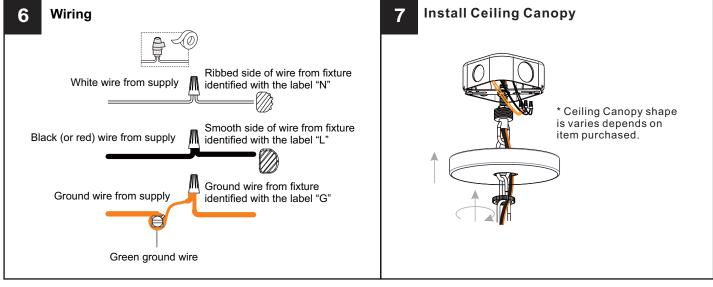

#### WARNING

- RISK OF ELECTRIC SHOCK Before beginning installation, turn off electricity at the circuit breaker box or the main fuse box.
- RISK OF FIRE Use bulbs specified by the markings and/or labels on the fixture.