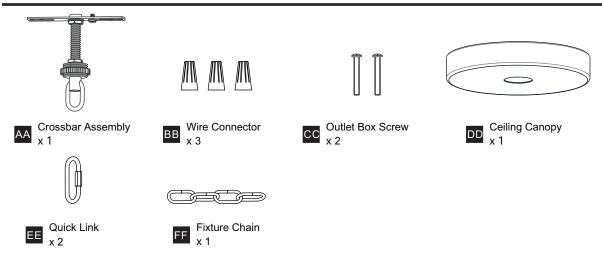

efore beginning installation, turn off electricity at the circuit breaker box or the main fuse box.
- RISK OF FIRE Use bulbs specified by the markings and/or labels on the fixture.

- For your safety, read instructions completely before beginning installation.
- If in doubt about electrical installation, consult a licensed electrician.
- Turn off electricity to fixture before replacing the bulb(s).

#### **TOOLS REQUIRED**













## **CARE AND MAINTENANCE**

Wipe clean using soft, dry cloth or static duster. Always avoid using harsh chemicals and abrasives to clean fixture as they may damage

If you need further assistance call Quoizel Customer Care at 1-800-645-3184 (9:00am - 5:00pm EST), or visit us on-line at www.quoizel.com.

### **PACKAGE CONTENTS**



## **MOUNTING HARDWARE**