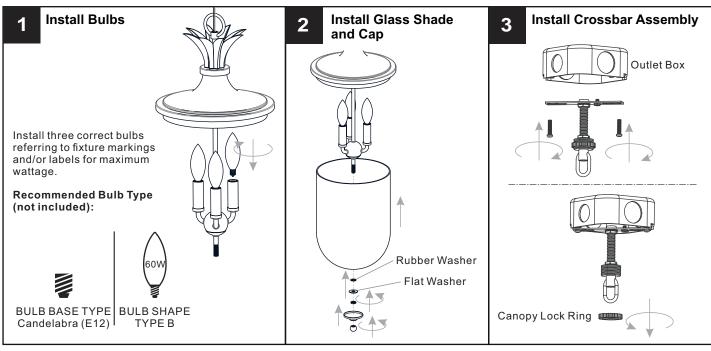

#### WARNING

- RISK OF ELECTRIC SHOCK Before beginning installation, turn off electricity at the circuit breaker box or the main fuse box.
- RISK OF FIRE Use bulbs specified by the markings and/or labels on the fixture.