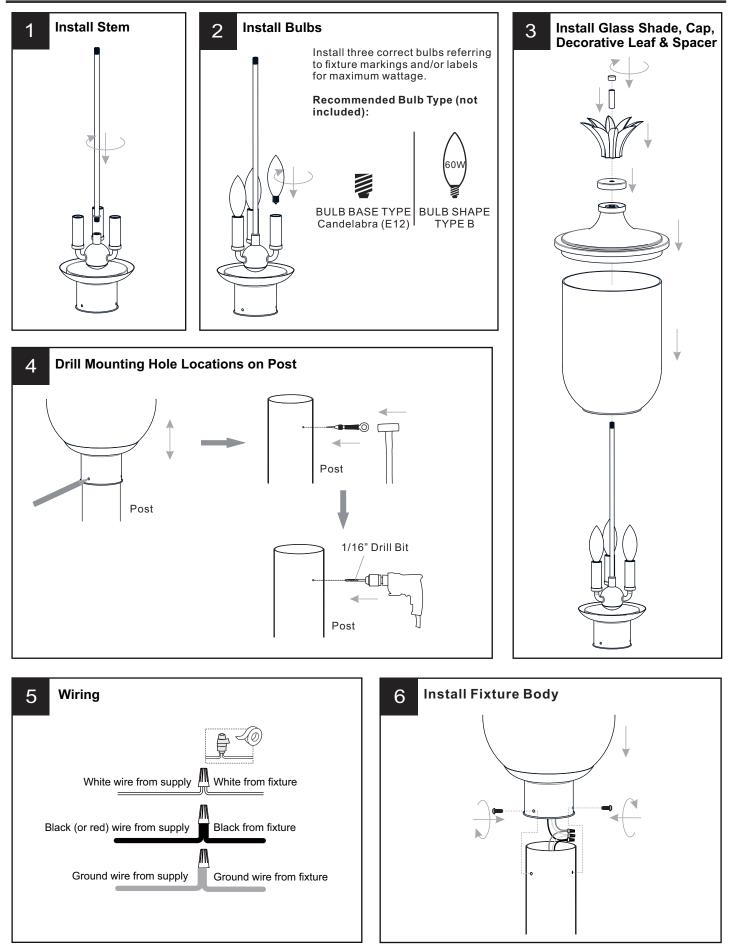

# INSTALLATION

Your installation is now complete! Restore electricity and save this sheet for future reference.