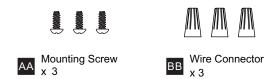

eginning installation, turn off electricity at the circuit breaker box or the main fuse box.
- RISK OF FIRE Use bulbs specified by the markings and/or labels on the fixture.
- CAUTION
- For your safety, read instructions completely before beginning installation.
- If in doubt about electrical installation, consult a licensed electrician.
- Turn off electricity to fixture before replacing the bulb(s).

#### **TOOLS REQUIRED**



# **CARE AND MAINTENANCE**

• Wipe clean using soft, dry cloth or static duster. Always avoid using harsh chemicals and abrasives to clean fixture as they may damage the finish.

If you need further assistance call Quoizel Customer Care at 1-800-645-3184 (9:00am - 5:00pm EST), or visit us on-line at www.quoizel.com.

# PACKAGE CONTENTS



### **MOUNTING HARDWARE**



# INSTALLATION



Your installation is now complete! Restore electricity and save this sheet for future reference.