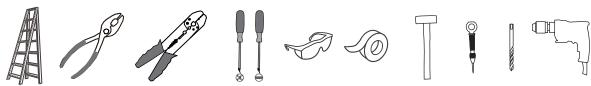

# 

Please read and understand this entire manual before attempting to assemble, install or operate the product. **WARNING** 

- RISK OF ELECTRIC SHOCK Before beginning installation, turn off electricity at the circuit breaker box or the main fuse box.
- RISK OF FIRE Use bulbs specified by the markings and/or labels on the fixture.
- CAUTION
- For your safety, read instructions completely before beginning installation.
- If in doubt about electrical installation, consult a licensed electrician.
- Turn off electricity to fixture before replacing the bulb(s).

#### **TOOLS REQUIRED**



# **CARE AND MAINTENANCE**

• Wipe clean using soft, dry cloth or static duster. Always avoid using harsh chemicals and abrasives to clean fixture as they may damage the finish.

If you need further assistance call Quoizel Customer Care at 1-800-645-3184 (9:00am - 5:00pm EST), or visit us on-line at www.quoizel.com.

# PACKAGE CONTENTS



### **MOUNTING HARDWARE**



# INSTALLATION



Your installation is now complete! Restore electricity and save this sheet for future reference.