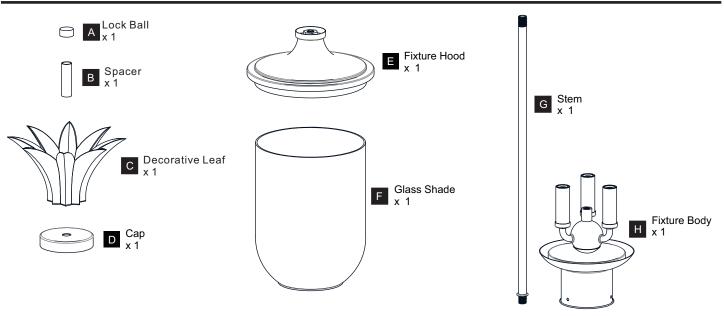

SK OF ELECTRIC SHOCK Before beginning installation, turn off electricity at the circuit breaker box or the main fuse box.
- RISK OF FIRE Use bulbs specified by the markings and/or labels on the fixture.
- CAUTION
- For your safety, read instructions completely before beginning installation.
- If in doubt about electrical installation, consult a licensed electrician.
- Turn off electricity to fixture before replacing the bulb(s).

#### **TOOLS REQUIRED**



# **CARE AND MAINTENANCE**

• Wipe clean using soft, dry cloth or static duster. Always avoid using harsh chemicals and abrasives to clean fixture as they may damage the finish.

If you need further assistance call Quoizel Customer Care at 1-800-645-3184 (9:00am - 5:00pm EST), or visit us on-line at www.quoizel.com.

# PACKAGE CONTENTS



### **MOUNTING HARDWARE**



# INSTALLATION



Your installation is now complete! Restore electricity and save this sheet for future reference.