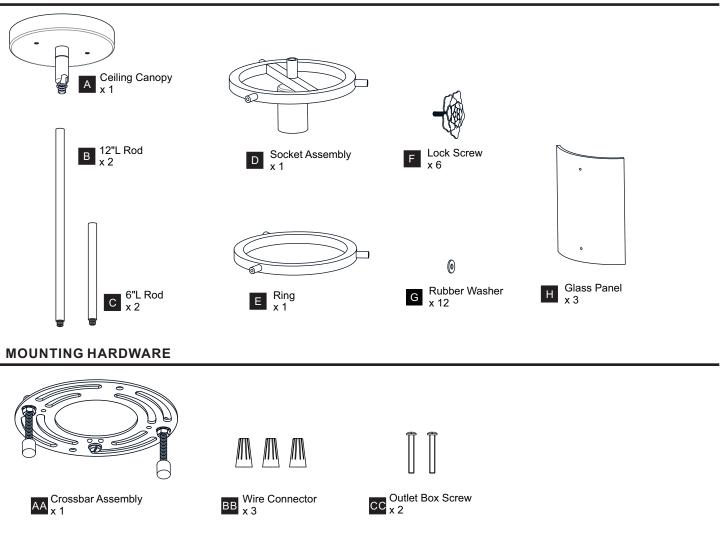

IC SHOCK Before beginning installation, turn off electricity at the circuit breaker box or the main fuse box.
- RISK OF FIRE Use bulbs specified by the markings and/or labels on the fixture.

#### CAUTION

- · For your safety, read instructions completely before beginning installation.
- If in doubt about electrical installation, consult a licensed electrician.
- Turn off electricity to fixture before replacing the bulb(s).

### **TOOLS REQUIRED**



## **CARE AND MAINTENANCE**

• Wipe clean using soft, dry cloth or static duster. Always avoid using harsh chemicals and abrasives to clean fixture as they may damage the finish.

If you need further assistance call Quoizel Customer Care at 1-800-645-3184 (9:00am - 5:00pm EST), or visit us on-line at www.quoizel.com.

## **PACKAGE CONTENTS**



## INSTALLATION



Your installation is now complete! Restore electricity and save this sheet for future reference.