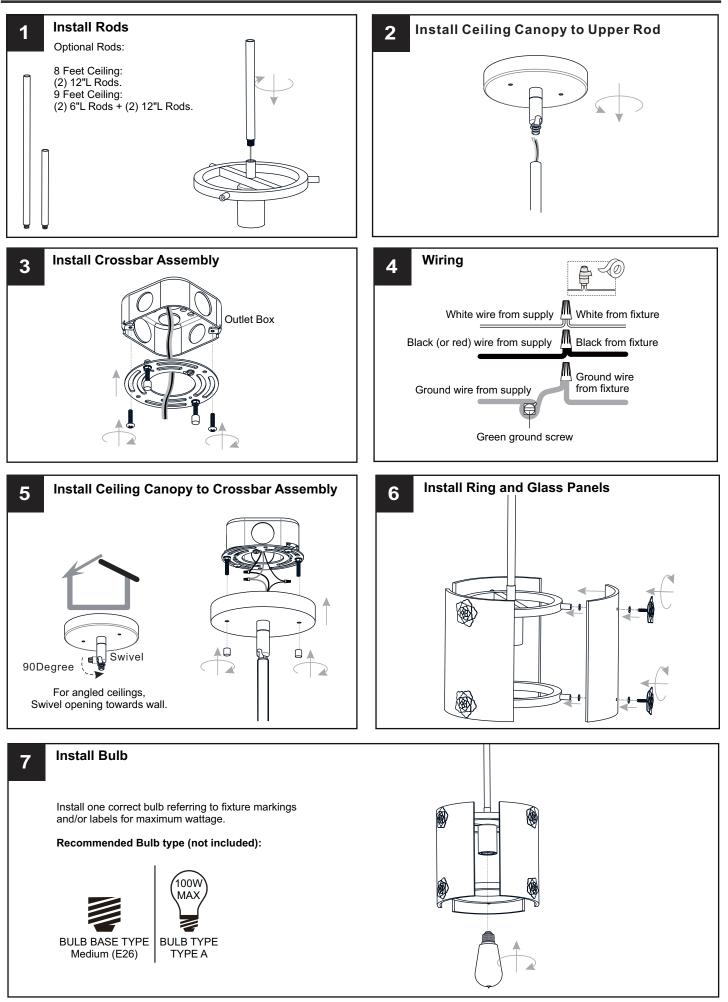

## INSTALLATION

Your installation is now complete! Restore electricity and save this sheet for future reference.