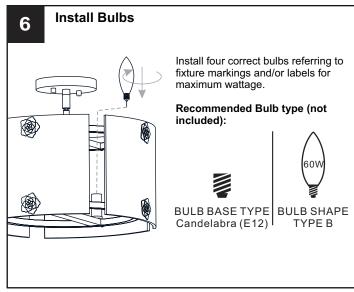

## WARNING

- RISK OF ELECTRIC SHOCK Before beginning installation, turn off electricity at the circuit breaker box or the main fuse box.
- RISK OF FIRE Use bulbs specified by the markings and/or labels on the fixture.