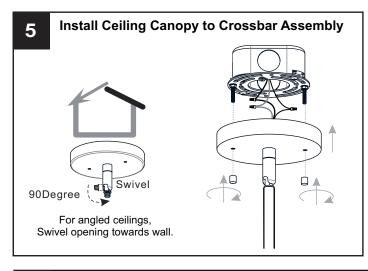

# **OPTION 2: SEMI-FLUSH - JOL1716LG**

\* Set aside (2) 6"L Rods and (2) 12"L Rods since they are not required for the semi-flush installation.

Your installation is now complete! Restore electricity and save this sheet for future reference.