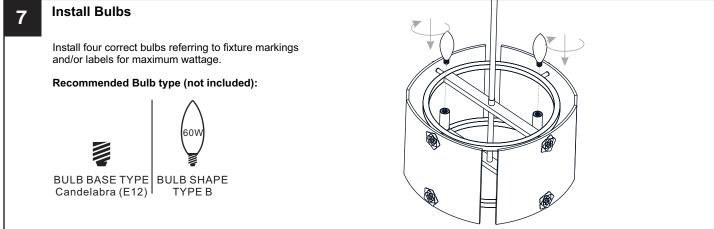

## WARNING

- RISK OF ELECTRIC SHOCK Before beginning installation, turn off electricity at the circuit breaker box or the main fuse box.
- RISK OF FIRE Use bulbs specified by the markings and/or labels on the fixture.