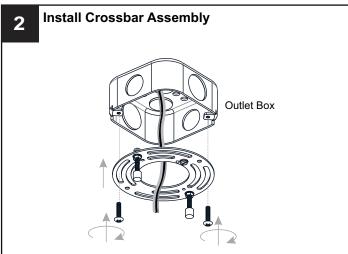

ways avoid using harsh chemicals and abrasives to clean fixture as they may damage the finish.

If you need further assistance call Quoizel Customer Care at 1-800-645-3184 (9:00am - 5:00pm EST), or visit us on-line at www.quoizel.com.

#### **PACKAGE CONTENTS**



## **MOUNTING HARDWARE**







BB Wire Connector



CC Outlet Box Screw

# **OPTION 1: PENDANT - JOL2816LG**















Your installation is now complete! Restore electricity and save this sheet for future reference.

**IMPORTANT:** This CONVERTIBLE fixture can be mounted as pendant light or semi-flush light. **DO NOT CUT SUPPLY WIRES** if you intend to use it as pendant light.

# **OPTION 2: SEMI-FLUSH - JOL1716LG**

\* Set aside (2) 6"L Rods and (2) 12"L Rods since they are not required for the semi-flush installation.













Your installation is now complete! Restore electricity and save this sheet for future reference.