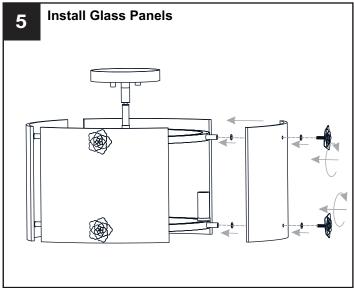

void using harsh chemicals and abrasives to clean fixture as they may damage the finish.

If you need further assistance call Quoizel Customer Care at 1-800-645-3184 (9:00am - 5:00pm EST), or visit us on-line at www.quoizel.com.

#### **PACKAGE CONTENTS**



## **MOUNTING HARDWARE**







BB Wire Connector



CC Outlet Box Screw

# **OPTION 1: PENDANT - JOL2816LG**















Your installation is now complete! Restore electricity and save this sheet for future reference.

**IMPORTANT:** This CONVERTIBLE fixture can be mounted as pendant light or semi-flush light. **DO NOT CUT SUPPLY WIRES** if you intend to use it as pendant light.

# **OPTION 2: SEMI-FLUSH - JOL1716LG**

\* Set aside (2) 6"L Rods and (2) 12"L Rods since they are not required for the semi-flush installation.













Your installation is now complete! Restore electricity and save this sheet for future reference.