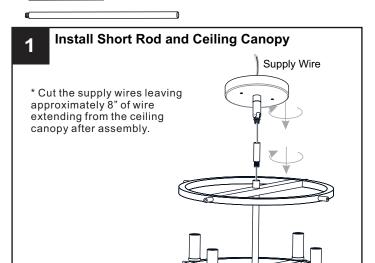

# **OPTION 2: SEMI-FLUSH - JOL1716LG**

\* Set aside (2) 6"L Rods and (2) 12"L Rods since they are not required for the semi-flush installation.

Your installation is now complete! Restore electricity and save this sheet for future reference.