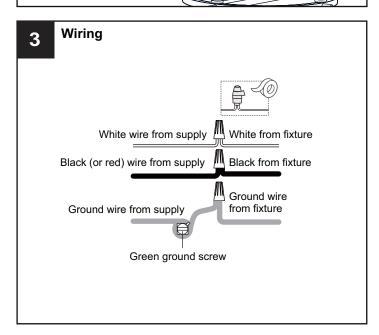

ys avoid using harsh chemicals and abrasives to clean fixture as they may damage the finish.

If you need further assistance call Quoizel Customer Care at 1-800-645-3184 (9:00am - 5:00pm EST), or visit us on-line at www.quoizel.com.

#### **PACKAGE CONTENTS**



## **MOUNTING HARDWARE**







BB Wire Connector



CC Outlet Box Screw

# **OPTION 1: PENDANT - JOL2816LG**















Your installation is now complete! Restore electricity and save this sheet for future reference.

**IMPORTANT:** This CONVERTIBLE fixture can be mounted as pendant light or semi-flush light. **DO NOT CUT SUPPLY WIRES** if you intend to use it as pendant light.

# **OPTION 2: SEMI-FLUSH - JOL1716LG**

\* Set aside (2) 6"L Rods and (2) 12"L Rods since they are not required for the semi-flush installation.













Your installation is now complete! Restore electricity and save this sheet for future reference.