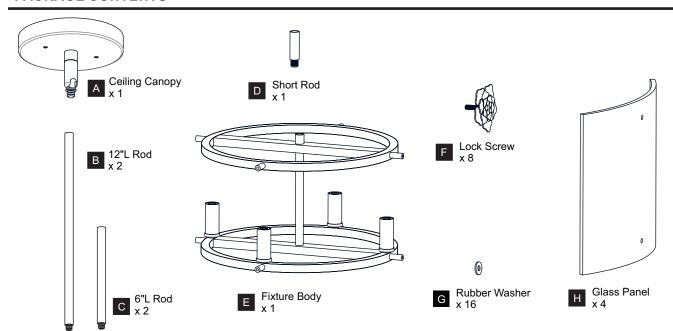

fore beginning installation, turn off electricity at the circuit breaker box or the main fuse box.
- RISK OF FIRE Use bulbs specified by the markings and/or labels on the fixture.

#### **CAUTION**

- · For your safety, read instructions completely before beginning installation.
- If in doubt about electrical installation, consult a licensed electrician.
- Turn off electricity to fixture before replacing the bulb(s).

#### **TOOLS REQUIRED**









# **CARE AND MAINTENANCE**

 Wipe clean using soft, dry cloth or static duster. Always avoid using harsh chemicals and abrasives to clean fixture as they may damage the finish.

If you need further assistance call Quoizel Customer Care at 1-800-645-3184 (9:00am - 5:00pm EST), or visit us on-line at www.quoizel.com.

#### **PACKAGE CONTENTS**



## **MOUNTING HARDWARE**







BB Wire Connector



CC Outlet Box Screw

# **OPTION 1: PENDANT - JOL2816LG**















Your installation is now complete! Restore electricity and save this sheet for future reference.

**IMPORTANT:** This CONVERTIBLE fixture can be mounted as pendant light or semi-flush light. **DO NOT CUT SUPPLY WIRES** if you intend to use it as pendant light.

# **OPTION 2: SEMI-FLUSH - JOL1716LG**

\* Set aside (2) 6"L Rods and (2) 12"L Rods since they are not required for the semi-flush installation.













Your installation is now complete! Restore electricity and save this sheet for future reference.