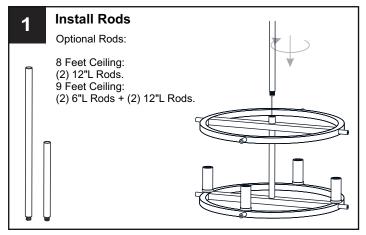

# **OPTION 1: PENDANT - JOL2816LG**

Your installation is now complete! Restore electricity and save this sheet for future reference.

**IMPORTANT:** This CONVERTIBLE fixture can be mounted as pendant light or semi-flush light. **DO NOT CUT SUPPLY WIRES** if you intend to use it as pendant light.

# **OPTION 2: SEMI-FLUSH - JOL1716LG**

\* Set aside (2) 6"L Rods and (2) 12"L Rods since they are not required for the semi-flush installation.

Your installation is now complete! Restore electricity and save this sheet for future reference.