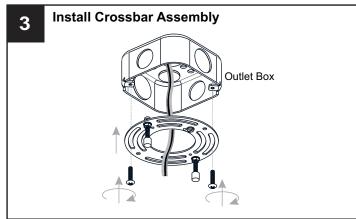

bulbs specified by the markings and/or labels on the fixture.

#### **CAUTION**

- · For your safety, read instructions completely before beginning installation.
- If in doubt about electrical installation, consult a licensed electrician.
- Turn off electricity to fixture before replacing the bulb(s).

#### **TOOLS REQUIRED**









# **CARE AND MAINTENANCE**

 Wipe clean using soft, dry cloth or static duster. Always avoid using harsh chemicals and abrasives to clean fixture as they may damage the finish.

If you need further assistance call Quoizel Customer Care at 1-800-645-3184 (9:00am - 5:00pm EST), or visit us on-line at www.quoizel.com.

#### **PACKAGE CONTENTS**



## **MOUNTING HARDWARE**







BB Wire Connector



CC Outlet Box Screw

# **OPTION 1: PENDANT - JOL2816LG**















Your installation is now complete! Restore electricity and save this sheet for future reference.

**IMPORTANT:** This CONVERTIBLE fixture can be mounted as pendant light or semi-flush light. **DO NOT CUT SUPPLY WIRES** if you intend to use it as pendant light.

# **OPTION 2: SEMI-FLUSH - JOL1716LG**

\* Set aside (2) 6"L Rods and (2) 12"L Rods since they are not required for the semi-flush installation.













Your installation is now complete! Restore electricity and save this sheet for future reference.