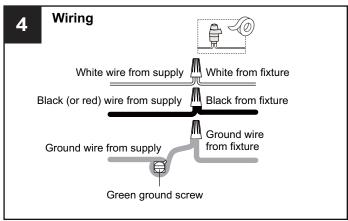

## WARNING

- RISK OF ELECTRIC SHOCK Before beginning installation, turn off electricity at the circuit breaker box or the main fuse box.
- RISK OF FIRE Use bulbs specified by the markings and/or labels on the fixture.

#### **CAUTION**

- · For your safety, read instructions completely before beginning installation.
- If in doubt about electrical installation, consult a licensed electrician.
- Turn off electricity to fixture before replacing the bulb(s).