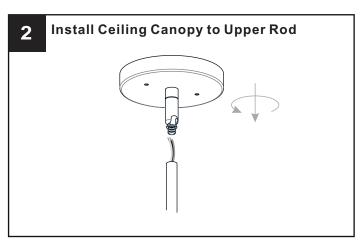

# **OPTION 1: PENDANT - JOL2816LG**

Your installation is now complete! Restore electricity and save this sheet for future reference.

**IMPORTANT:** This CONVERTIBLE fixture can be mounted as pendant light or semi-flush light. **DO NOT CUT SUPPLY WIRES** if you intend to use it as pendant light.