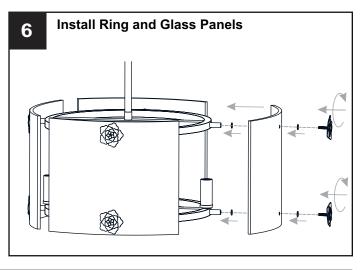

specified by the markings and/or labels on the fixture.

#### **CAUTION**

- · For your safety, read instructions completely before beginning installation.
- If in doubt about electrical installation, consult a licensed electrician.
- Turn off electricity to fixture before replacing the bulb(s).

#### **TOOLS REQUIRED**









# **CARE AND MAINTENANCE**

 Wipe clean using soft, dry cloth or static duster. Always avoid using harsh chemicals and abrasives to clean fixture as they may damage the finish.

If you need further assistance call Quoizel Customer Care at 1-800-645-3184 (9:00am - 5:00pm EST), or visit us on-line at www.quoizel.com.

#### **PACKAGE CONTENTS**



## **MOUNTING HARDWARE**







BB Wire Connector



CC Outlet Box Screw

# **OPTION 1: PENDANT - JOL2816LG**















Your installation is now complete! Restore electricity and save this sheet for future reference.

**IMPORTANT:** This CONVERTIBLE fixture can be mounted as pendant light or semi-flush light. **DO NOT CUT SUPPLY WIRES** if you intend to use it as pendant light.

# **OPTION 2: SEMI-FLUSH - JOL1716LG**

\* Set aside (2) 6"L Rods and (2) 12"L Rods since they are not required for the semi-flush installation.













Your installation is now complete! Restore electricity and save this sheet for future reference.