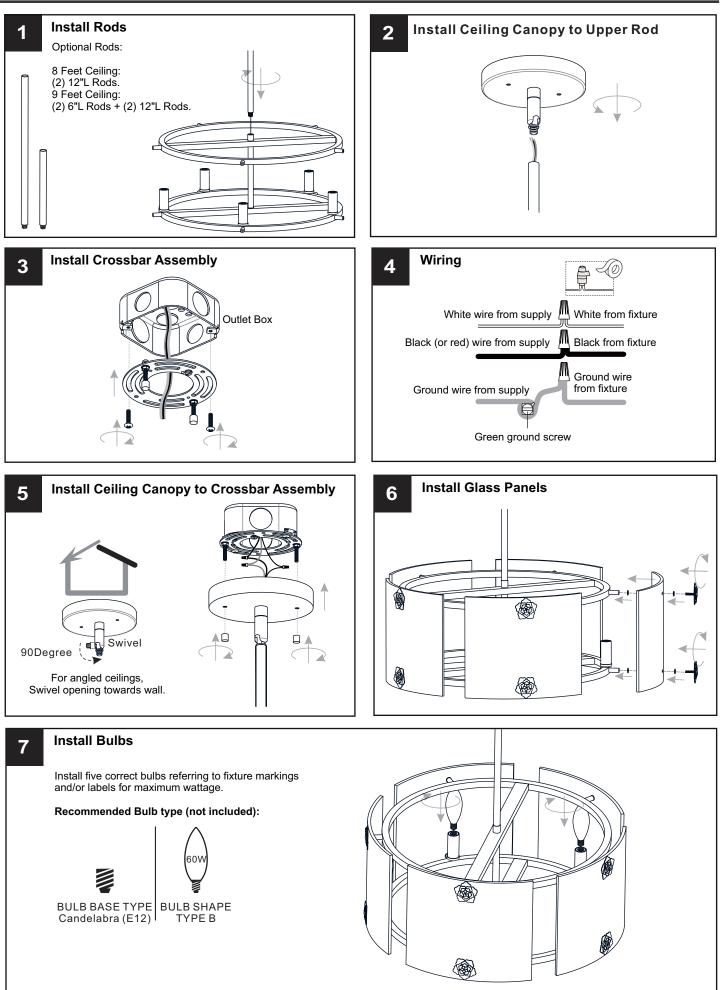

# INSTALLATION

Your installation is now complete! Restore electricity and save this sheet for future reference.