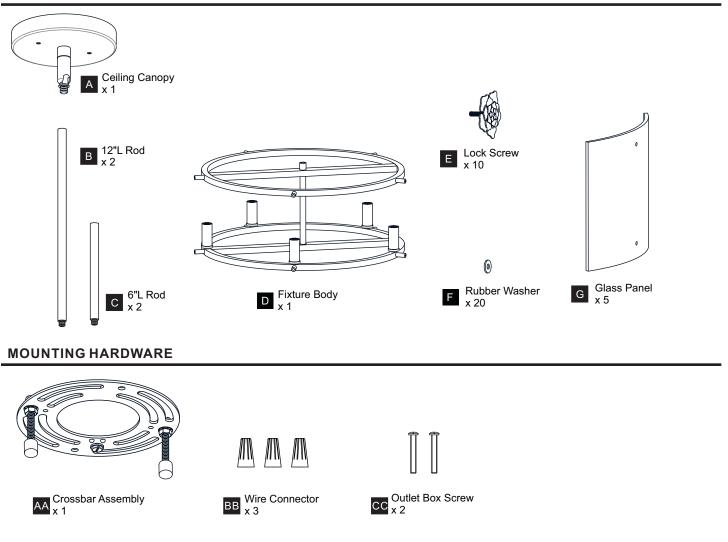

SHOCK Before beginning installation, turn off electricity at the circuit breaker box or the main fuse box.
- · RISK OF FIRE Use bulbs specified by the markings and/or labels on the fixture.

#### CAUTION

- · For your safety, read instructions completely before beginning installation.
- If in doubt about electrical installation, consult a licensed electrician.
- Turn off electricity to fixture before replacing the bulb(s).

#### **TOOLS REQUIRED**



## **CARE AND MAINTENANCE**

• Wipe clean using soft, dry cloth or static duster. Always avoid using harsh chemicals and abrasives to clean fixture as they may damage the finish.

If you need further assistance call Quoizel Customer Care at 1-800-645-3184 (9:00am - 5:00pm EST), or visit us on-line at www.quoizel.com.

# **PACKAGE CONTENTS**



# INSTALLATION



Your installation is now complete! Restore electricity and save this sheet for future reference.