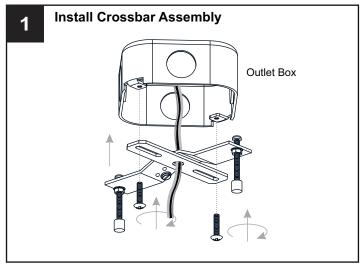

## **MOUNTING HARDWARE**

Outlet Box Screw

Your installation is now complete! Restore electricity and save this sheet for future reference.