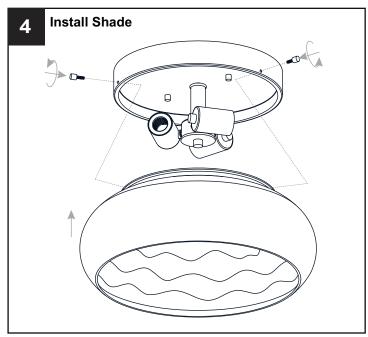

## **MOUNTING HARDWARE**

Outlet Box Screw

Your installation is now complete! Restore electricity and save this sheet for future reference.