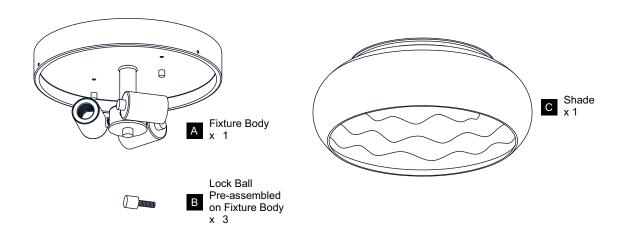

Before beginning installation, turn off electricity at the circuit breaker box or the main fuse box.
- RISK OF FIRE Use bulbs specified by the markings and/or labels on the fixture.

#### CALITION

- For your safety, read instructions completely before beginning installation.
- If in doubt about electrical installation, consult a licensed electrician.
- Turn off electricity to fixture before replacing the bulb(s).

### **TOOLS REQUIRED**











### **CARE AND MAINTENANCE**

• Wipe clean using soft, dry cloth or static duster. Always avoid using harsh chemicals and abrasives to clean fixture as they may damage the finish.

If you need further assistance call Quoizel Customer Care at 1-800-645-3184 (9:00am - 5:00pm EST), or visit us on-line at www.quoizel.com.

### **PACKAGE CONTENTS**



## **MOUNTING HARDWARE**











Outlet Box Screw











Your installation is now complete! Restore electricity and save this sheet for future reference.