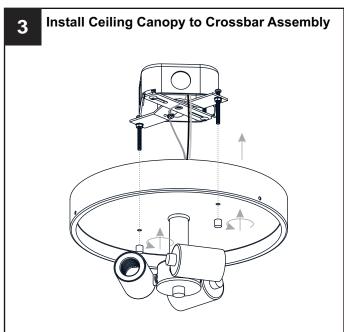

## **MOUNTING HARDWARE**

Outlet Box Screw

Your installation is now complete! Restore electricity and save this sheet for future reference.