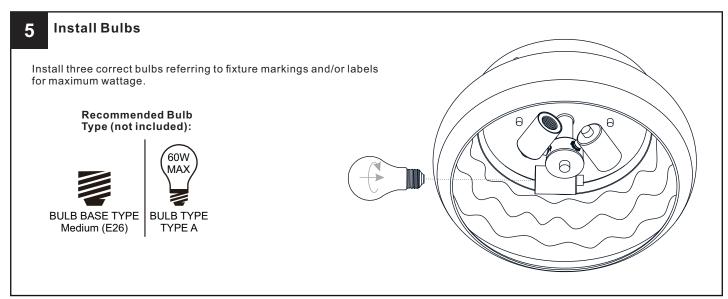

### WARNING

- RISK OF ELECTRIC SHOCK Before beginning installation, turn off electricity at the circuit breaker box or the main fuse box.
- RISK OF FIRE Use bulbs specified by the markings and/or labels on the fixture.