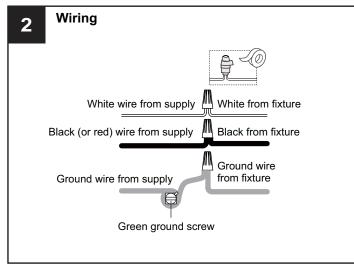

## **MOUNTING HARDWARE**

Outlet Box Screw

Your installation is now complete! Restore electricity and save this sheet for future reference.