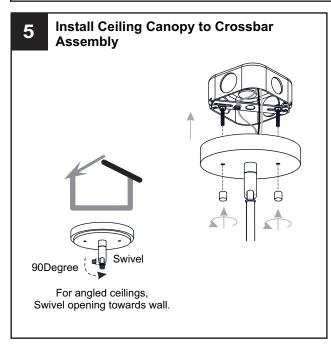

## **PACKAGE CONTENTS**

## **MOUNTING HARDWARE**

Outlet Box Screw CC

Your installation is now complete! Restore electricity and save this sheet for future reference.