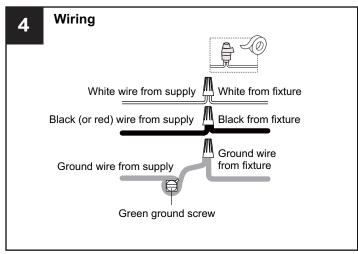

ricity at the circuit breaker box or the main fuse box.
- RISK OF FIRE Use bulbs specified by the markings and/or labels on the fixture.

- For your safety, read instructions completely before beginning installation.
- If in doubt about electrical installation, consult a licensed electrician.
- Turn off electricity to fixture before replacing the bulb(s).

### **TOOLS REQUIRED**











# **CARE AND MAINTENANCE**

Wipe clean using soft, dry cloth or static duster. Always avoid using harsh chemicals and abrasives to clean fixture as they may damage the finish.

If you need further assistance call Quoizel Customer Care at 1-800-645-3184 (9:00am - 5:00pm EST), or visit us on-line at www.quoizel.com.

## **PACKAGE CONTENTS**



## **MOUNTING HARDWARE**











Outlet Box Screw CC













Your installation is now complete! Restore electricity and save this sheet for future reference.