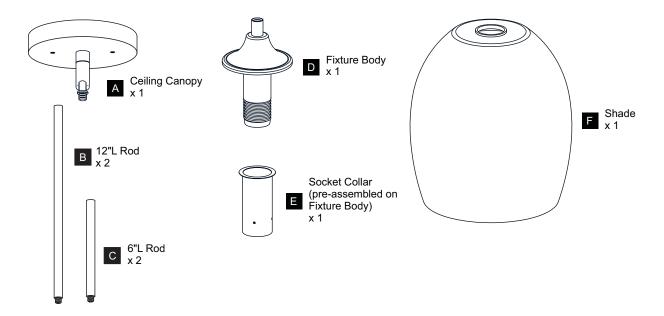

K OF ELECTRIC SHOCK Before beginning installation, turn off electricity at the circuit breaker box or the main fuse box.
- RISK OF FIRE Use bulbs specified by the markings and/or labels on the fixture.

- For your safety, read instructions completely before beginning installation.
- If in doubt about electrical installation, consult a licensed electrician.
- Turn off electricity to fixture before replacing the bulb(s).

### **TOOLS REQUIRED**











# **CARE AND MAINTENANCE**

Wipe clean using soft, dry cloth or static duster. Always avoid using harsh chemicals and abrasives to clean fixture as they may damage the finish.

If you need further assistance call Quoizel Customer Care at 1-800-645-3184 (9:00am - 5:00pm EST), or visit us on-line at www.quoizel.com.

## **PACKAGE CONTENTS**



## **MOUNTING HARDWARE**











Outlet Box Screw CC













Your installation is now complete! Restore electricity and save this sheet for future reference.