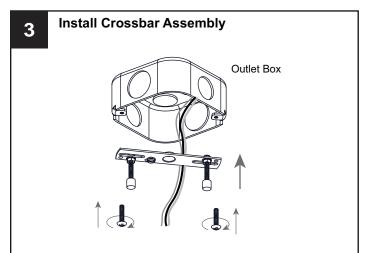

ctricity at the circuit breaker box or the main fuse box.
- RISK OF FIRE Use bulbs specified by the markings and/or labels on the fixture.

- For your safety, read instructions completely before beginning installation.
- If in doubt about electrical installation, consult a licensed electrician.
- Turn off electricity to fixture before replacing the bulb(s).

### **TOOLS REQUIRED**











# **CARE AND MAINTENANCE**

Wipe clean using soft, dry cloth or static duster. Always avoid using harsh chemicals and abrasives to clean fixture as they may damage the finish.

If you need further assistance call Quoizel Customer Care at 1-800-645-3184 (9:00am - 5:00pm EST), or visit us on-line at www.quoizel.com.

## **PACKAGE CONTENTS**



## **MOUNTING HARDWARE**











Outlet Box Screw CC













Your installation is now complete! Restore electricity and save this sheet for future reference.