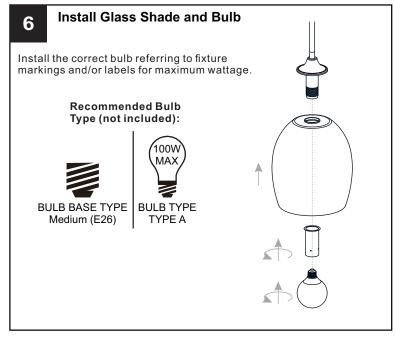

ty at the circuit breaker box or the main fuse box.
- RISK OF FIRE Use bulbs specified by the markings and/or labels on the fixture.

- For your safety, read instructions completely before beginning installation.
- If in doubt about electrical installation, consult a licensed electrician.
- Turn off electricity to fixture before replacing the bulb(s).

### **TOOLS REQUIRED**











# **CARE AND MAINTENANCE**

Wipe clean using soft, dry cloth or static duster. Always avoid using harsh chemicals and abrasives to clean fixture as they may damage the finish.

If you need further assistance call Quoizel Customer Care at 1-800-645-3184 (9:00am - 5:00pm EST), or visit us on-line at www.quoizel.com.

## **PACKAGE CONTENTS**



## **MOUNTING HARDWARE**











Outlet Box Screw CC













Your installation is now complete! Restore electricity and save this sheet for future reference.