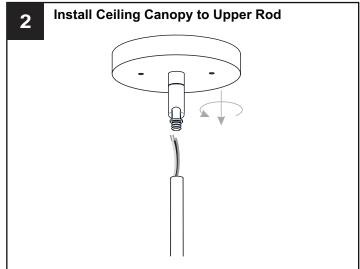

lectricity at the circuit breaker box or the main fuse box.
- RISK OF FIRE Use bulbs specified by the markings and/or labels on the fixture.

- For your safety, read instructions completely before beginning installation.
- If in doubt about electrical installation, consult a licensed electrician.
- Turn off electricity to fixture before replacing the bulb(s).

### **TOOLS REQUIRED**











# **CARE AND MAINTENANCE**

Wipe clean using soft, dry cloth or static duster. Always avoid using harsh chemicals and abrasives to clean fixture as they may damage the finish.

If you need further assistance call Quoizel Customer Care at 1-800-645-3184 (9:00am - 5:00pm EST), or visit us on-line at www.quoizel.com.

## **PACKAGE CONTENTS**



## **MOUNTING HARDWARE**











Outlet Box Screw CC













Your installation is now complete! Restore electricity and save this sheet for future reference.