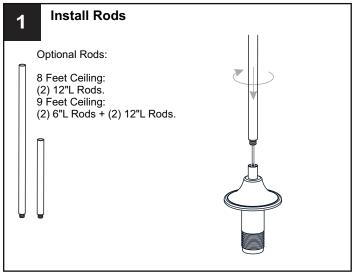

electricity at the circuit breaker box or the main fuse box.
- RISK OF FIRE Use bulbs specified by the markings and/or labels on the fixture.

- For your safety, read instructions completely before beginning installation.
- If in doubt about electrical installation, consult a licensed electrician.
- Turn off electricity to fixture before replacing the bulb(s).

### **TOOLS REQUIRED**











# **CARE AND MAINTENANCE**

Wipe clean using soft, dry cloth or static duster. Always avoid using harsh chemicals and abrasives to clean fixture as they may damage the finish.

If you need further assistance call Quoizel Customer Care at 1-800-645-3184 (9:00am - 5:00pm EST), or visit us on-line at www.quoizel.com.

## **PACKAGE CONTENTS**



## **MOUNTING HARDWARE**











Outlet Box Screw CC













Your installation is now complete! Restore electricity and save this sheet for future reference.