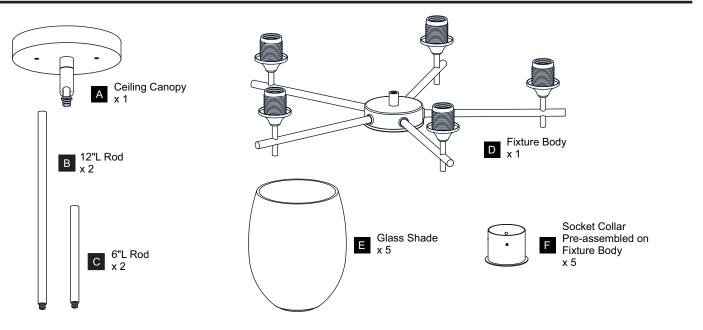

- RISK OF ELECTRIC SHOCK Before beginning installation, turn off electricity at the circuit breaker box or the main fuse box.
- RISK OF FIRE Use bulbs specified by the markings and/or labels on the fixture.
- CAUTION
- For your safety, read instructions completely before beginning installation.
- If in doubt about electrical installation, consult a licensed electrician.
- Turn off electricity to fixture before replacing the bulb(s).

#### TOOLS REQUIRED



### CARE AND MAINTENANCE

• Wipe clean using soft, dry cloth or static duster. Always avoid using harsh chemicals and abrasives to clean fixture as they may damage the finish.

If you need further assistance call Quoizel Customer Care at 1-800-645-3184 (9:00am - 5:00pm EST), or visit us on-line at www.quoizel.com.

### PACKAGE CONTENTS



**MOUNTING HARDWARE** 



## INSTALLATION



Your installation is now complete! Restore electricity and save this sheet for future reference.