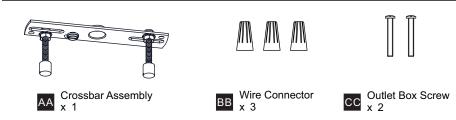

efore beginning installation, turn off electricity at the circuit breaker box or the main fuse box.
- RISK OF FIRE Use bulbs specified by the markings and/or labels on the fixture.
- CAUTION
- For your safety, read instructions completely before beginning installation.
- If in doubt about electrical installation, consult a licensed electrician.
- Turn off electricity to fixture before replacing the bulb(s).

#### TOOLS REQUIRED



### CARE AND MAINTENANCE

• Wipe clean using soft, dry cloth or static duster. Always avoid using harsh chemicals and abrasives to clean fixture as they may damage the finish.

If you need further assistance call Quoizel Customer Care at 1-800-645-3184 (9:00am - 5:00pm EST), or visit us on-line at www.quoizel.com.

### PACKAGE CONTENTS



**MOUNTING HARDWARE** 



## INSTALLATION



Your installation is now complete! Restore electricity and save this sheet for future reference.