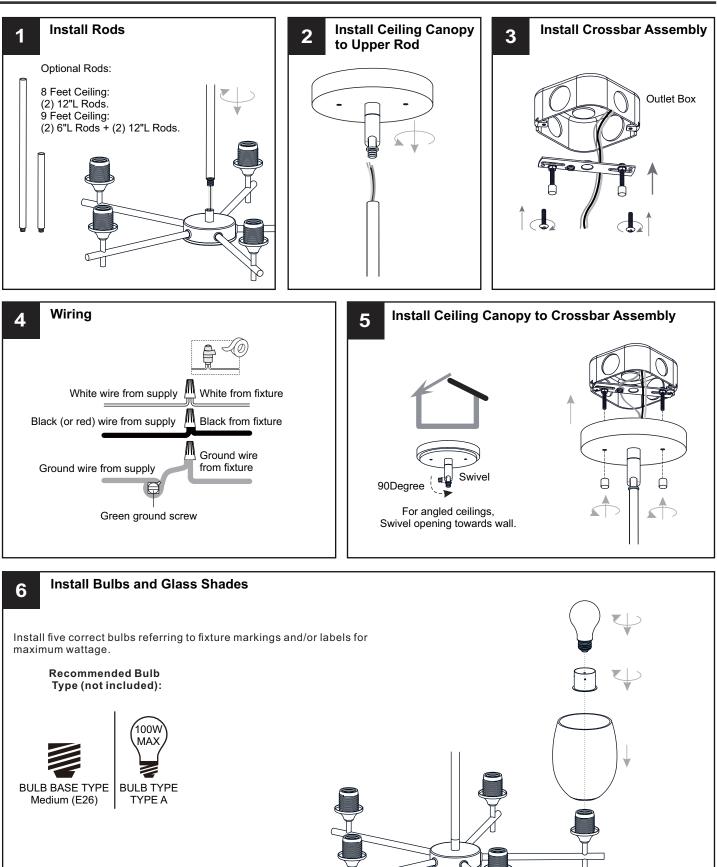

## INSTALLATION

Your installation is now complete! Restore electricity and save this sheet for future reference.