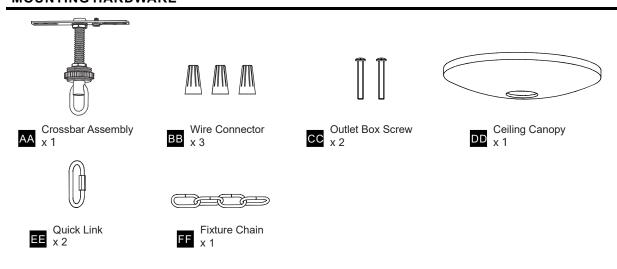

# **MOUNTING HARDWARE**

Your installation is now complete! Restore electricity and save this sheet for future reference.