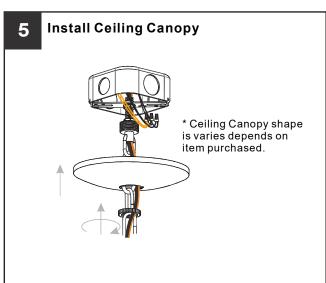

# **MOUNTING HARDWARE**

Your installation is now complete! Restore electricity and save this sheet for future reference.