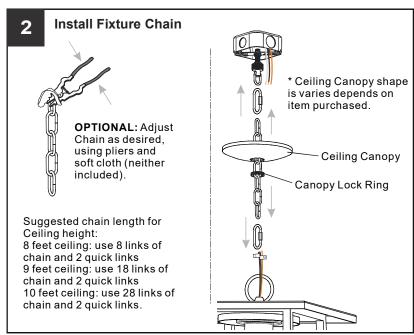

allation, turn off electricity at the circuit breaker box or the main fuse box.
- RISK OF FIRE Use bulbs specified by the markings and/or labels on the fixture.

#### **CAUTION**

- For your safety, read instructions completely before beginning installation.
- If in doubt about electrical installation, consult a licensed electrician.
- Turn off electricity to fixture before replacing the bulb(s).

#### **TOOLS REQUIRED**











### **CARE AND MAINTENANCE**

Wipe clean using soft, dry cloth or static duster. Always avoid using harsh chemicals and abrasives to clean fixture as they may damage

If you need further assistance call Quoizel Customer Care at 1-800-645-3184 (9:00am - 5:00pm EST), or visit us on-line at www.quoizel.com.

### **PACKAGE CONTENTS**



# **MOUNTING HARDWARE**















Your installation is now complete! Restore electricity and save this sheet for future reference.