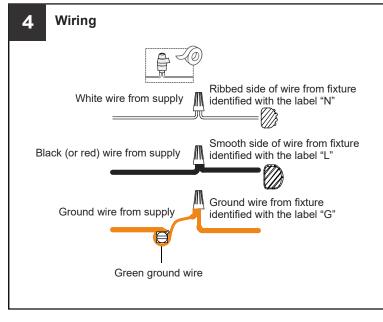

#### WARNING

- RISK OF ELECTRIC SHOCK Before beginning installation, turn off electricity at the circuit breaker box or the main fuse box.
- RISK OF FIRE Use bulbs specified by the markings and/or labels on the fixture.

#### **CAUTION**

- For your safety, read instructions completely before beginning installation.
- If in doubt about electrical installation, consult a licensed electrician.
- Turn off electricity to fixture before replacing the bulb(s).