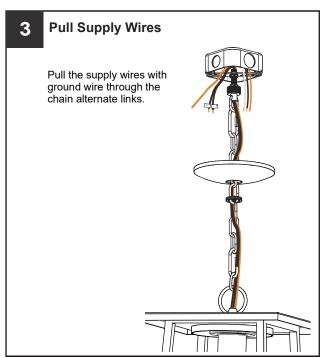

lation, turn off electricity at the circuit breaker box or the main fuse box.
- RISK OF FIRE Use bulbs specified by the markings and/or labels on the fixture.

#### **CAUTION**

- For your safety, read instructions completely before beginning installation.
- If in doubt about electrical installation, consult a licensed electrician.
- Turn off electricity to fixture before replacing the bulb(s).

#### **TOOLS REQUIRED**











### **CARE AND MAINTENANCE**

Wipe clean using soft, dry cloth or static duster. Always avoid using harsh chemicals and abrasives to clean fixture as they may damage

If you need further assistance call Quoizel Customer Care at 1-800-645-3184 (9:00am - 5:00pm EST), or visit us on-line at www.quoizel.com.

### **PACKAGE CONTENTS**



# **MOUNTING HARDWARE**















Your installation is now complete! Restore electricity and save this sheet for future reference.