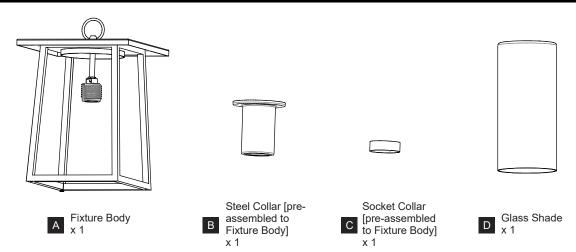

RIC SHOCK Before beginning installation, turn off electricity at the circuit breaker box or the main fuse box.
- RISK OF FIRE Use bulbs specified by the markings and/or labels on the fixture.

#### **CAUTION**

- For your safety, read instructions completely before beginning installation.
- If in doubt about electrical installation, consult a licensed electrician.
- Turn off electricity to fixture before replacing the bulb(s).

#### **TOOLS REQUIRED**











### **CARE AND MAINTENANCE**

Wipe clean using soft, dry cloth or static duster. Always avoid using harsh chemicals and abrasives to clean fixture as they may damage

If you need further assistance call Quoizel Customer Care at 1-800-645-3184 (9:00am - 5:00pm EST), or visit us on-line at www.quoizel.com.

### **PACKAGE CONTENTS**



# **MOUNTING HARDWARE**















Your installation is now complete! Restore electricity and save this sheet for future reference.