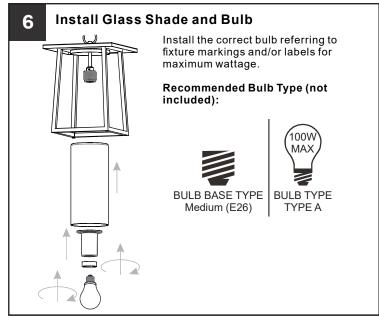

#### WARNING

- RISK OF ELECTRIC SHOCK Before beginning installation, turn off electricity at the circuit breaker box or the main fuse box.
- RISK OF FIRE Use bulbs specified by the markings and/or labels on the fixture.