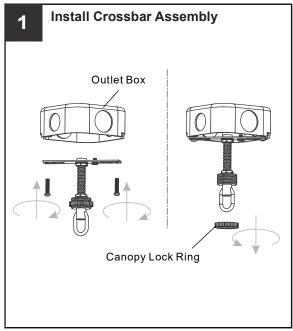

# **MOUNTING HARDWARE**

Your installation is now complete! Restore electricity and save this sheet for future reference.