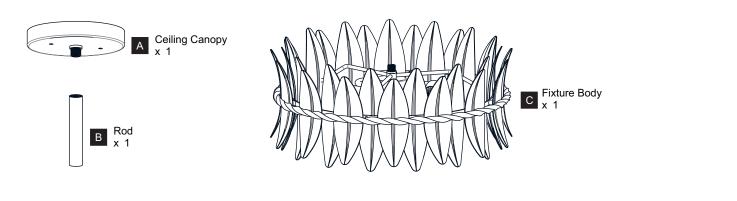

### **PACKAGE CONTENTS**

#### **MOUNTING HARDWARE**

Crossbar Assembly

AA

x 1

BΒ

СС

Wire Connector x 3

Outlet Box Screw x 2