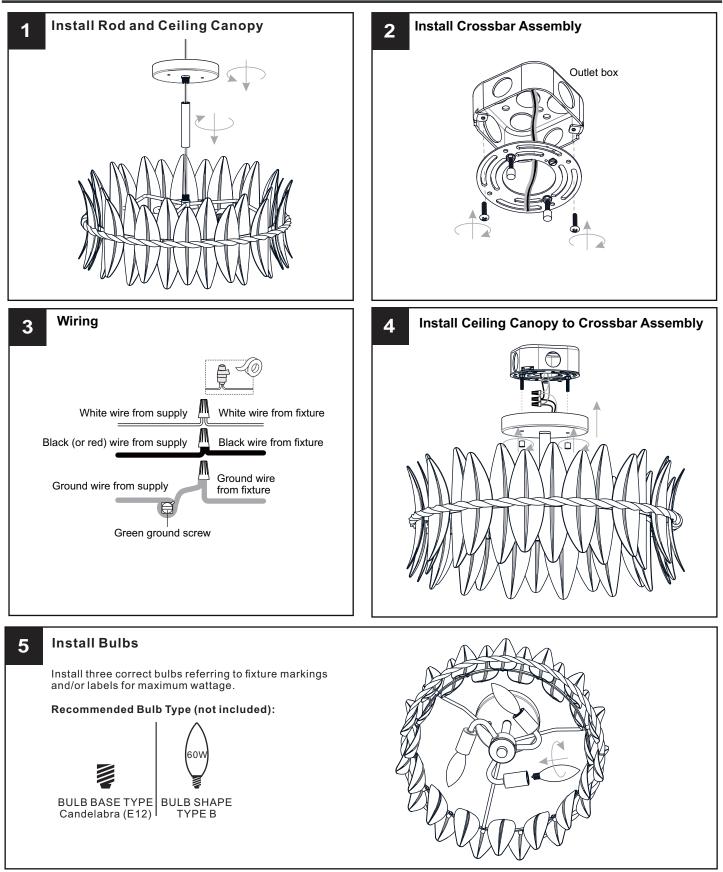

## INSTALLATION

Your installation is now complete! Restore electricity and save this sheet for future reference.