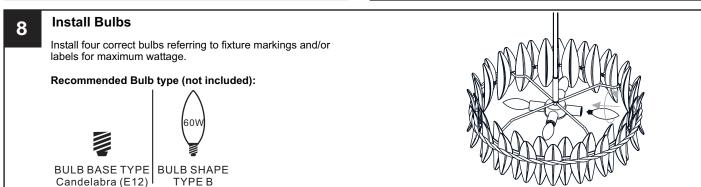

#### WARNING

- RISK OF ELECTRIC SHOCK Before beginning installation, turn off electricity at the circuit breaker box or the main fuse box. RISK OF FIRE Use bulbs specified by the markings and/or labels on the fixture.