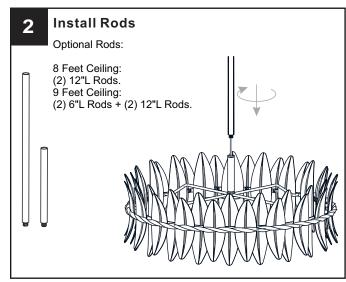

## **OPTION 1: PENDANT - LIZ2820GFL**

**IMPORTANT:** This CONVERTIBLE fixture can be mounted as pendant light or semi-flush light. **DO NOT CUT SUPPLY WIRES** if you intend to use it as pendant light.

### **OPTION 2: SEMI-FLUSH - LIZ1720GFL**

\* Set aside (2) 6"L Rods and (2) 12"L Rods since they are not required for the semi-flush installation.

Your installation is now complete! Restore electricity and save this sheet for future reference.