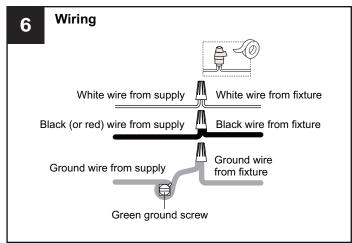

#### WARNING

- RISK OF ELECTRIC SHOCK Before beginning installation, turn off electricity at the circuit breaker box or the main fuse box. RISK OF FIRE Use bulbs specified by the markings and/or labels on the fixture.

#### **CAUTION**

- For your safety, read instructions completely before beginning installation.
- If in doubt about electrical installation, consult a licensed electrician.
- Turn off electricity to fixture before replacing the bulb(s).