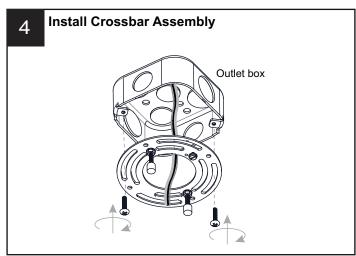

.

#### **TOOLS REQUIRED**











### **CARE AND MAINTENANCE**

Wipe clean using soft, dry cloth or static duster. Always avoid using harsh chemicals and abrasives to clean fixture as they may damage the finish.

If you need further assistance call Quoizel Customer Care at 1-800-645-3184 (9:00am - 5:00pm EST), or visit us on-line at www.quoizel.com.

#### **PACKAGE CONTENTS**



## **MOUNTING HARDWARE**













## **OPTION 1: PENDANT - LIZ2820GFL**

















**IMPORTANT:** This CONVERTIBLE fixture can be mounted as pendant light or semi-flush light. **DO NOT CUT SUPPLY WIRES** if you intend to use it as pendant light.

### **OPTION 2: SEMI-FLUSH - LIZ1720GFL**

\* Set aside (2) 6"L Rods and (2) 12"L Rods since they are not required for the semi-flush installation.

















Your installation is now complete! Restore electricity and save this sheet for future reference.