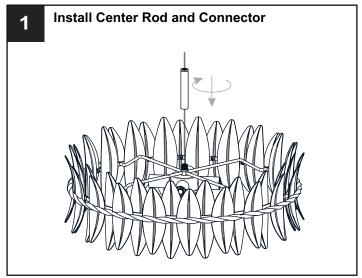

## **OPTION 1: PENDANT - LIZ2820GFL**

**IMPORTANT:** This CONVERTIBLE fixture can be mounted as pendant light or semi-flush light. **DO NOT CUT SUPPLY WIRES** if you intend to use it as pendant light.