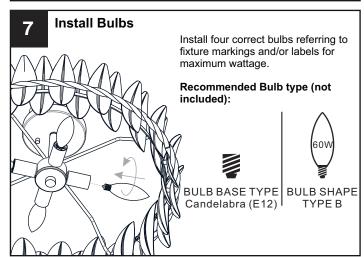

#### WARNING

- RISK OF ELECTRIC SHOCK Before beginning installation, turn off electricity at the circuit breaker box or the main fuse box. RISK OF FIRE Use bulbs specified by the markings and/or labels on the fixture.