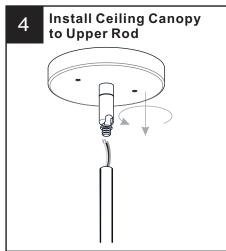

main fuse box. RISK OF FIRE Use bulbs specified by the markings and/or labels on the fixture.

#### **CAUTION**

- For your safety, read instructions completely before beginning installation.
- If in doubt about electrical installation, consult a licensed electrician.
- Turn off electricity to fixture before replacing the bulb(s).

#### **TOOLS REQUIRED**











### **CARE AND MAINTENANCE**

Wipe clean using soft, dry cloth or static duster. Always avoid using harsh chemicals and abrasives to clean fixture as they may damage the finish.

If you need further assistance call Quoizel Customer Care at 1-800-645-3184 (9:00am - 5:00pm EST), or visit us on-line at www.quoizel.com.

#### **PACKAGE CONTENTS**



## **MOUNTING HARDWARE**













## **OPTION 1: PENDANT - LIZ2820GFL**

















**IMPORTANT:** This CONVERTIBLE fixture can be mounted as pendant light or semi-flush light. **DO NOT CUT SUPPLY WIRES** if you intend to use it as pendant light.

### **OPTION 2: SEMI-FLUSH - LIZ1720GFL**

\* Set aside (2) 6"L Rods and (2) 12"L Rods since they are not required for the semi-flush installation.

















Your installation is now complete! Restore electricity and save this sheet for future reference.