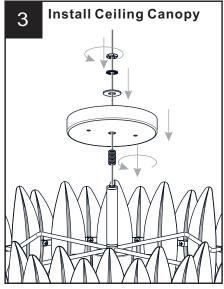

## **OPTION 1: PENDANT - LIZ2820GFL**

**IMPORTANT:** This CONVERTIBLE fixture can be mounted as pendant light or semi-flush light. **DO NOT CUT SUPPLY WIRES** if you intend to use it as pendant light.