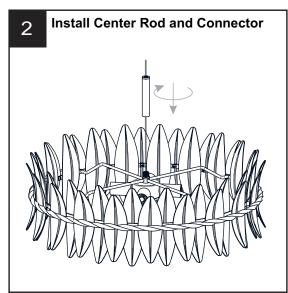

## **OPTION 1: PENDANT - LIZ2820GFL**

**IMPORTANT:** This CONVERTIBLE fixture can be mounted as pendant light or semi-flush light. **DO NOT CUT SUPPLY WIRES** if you intend to use it as pendant light.