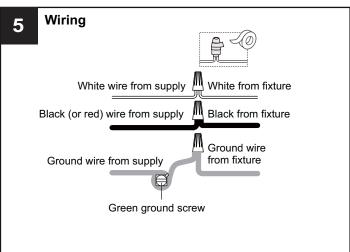

#### WARNING

- RISK OF ELECTRIC SHOCK Before beginning installation, turn off electricity at the circuit breaker box or the main fuse box. RISK OF FIRE Use bulbs specified by the markings and/or labels on the fixture.

#### **CAUTION**

- For your safety, read instructions completely before beginning installation.
- If in doubt about electrical installation, consult a licensed electrician.
- Turn off electricity to fixture before replacing the bulb(s).