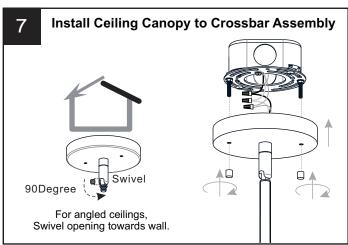

## **OPTION 1: PENDANT - LIZ2820GFL**

**IMPORTANT:** This CONVERTIBLE fixture can be mounted as pendant light or semi-flush light. **DO NOT CUT SUPPLY WIRES** if you intend to use it as pendant light.

### **OPTION 2: SEMI-FLUSH - LIZ1720GFL**

\* Set aside (2) 6"L Rods and (2) 12"L Rods since they are not required for the semi-flush installation.

Your installation is now complete! Restore electricity and save this sheet for future reference.