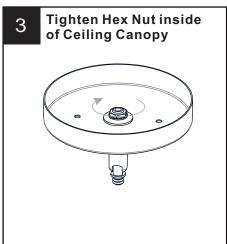

e main fuse box. RISK OF FIRE Use bulbs specified by the markings and/or labels on the fixture.

#### **CAUTION**

- For your safety, read instructions completely before beginning installation.
- If in doubt about electrical installation, consult a licensed electrician.
- Turn off electricity to fixture before replacing the bulb(s).

#### **TOOLS REQUIRED**











### **CARE AND MAINTENANCE**

Wipe clean using soft, dry cloth or static duster. Always avoid using harsh chemicals and abrasives to clean fixture as they may damage the finish.

If you need further assistance call Quoizel Customer Care at 1-800-645-3184 (9:00am - 5:00pm EST), or visit us on-line at www.quoizel.com.

#### **PACKAGE CONTENTS**



## **MOUNTING HARDWARE**













## **OPTION 1: PENDANT - LIZ2820GFL**

















**IMPORTANT:** This CONVERTIBLE fixture can be mounted as pendant light or semi-flush light. **DO NOT CUT SUPPLY WIRES** if you intend to use it as pendant light.

### **OPTION 2: SEMI-FLUSH - LIZ1720GFL**

\* Set aside (2) 6"L Rods and (2) 12"L Rods since they are not required for the semi-flush installation.

















Your installation is now complete! Restore electricity and save this sheet for future reference.