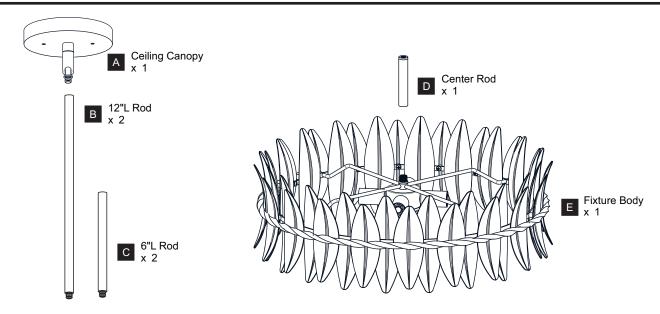

efore beginning installation, turn off electricity at the circuit breaker box or the main fuse box. RISK OF FIRE Use bulbs specified by the markings and/or labels on the fixture.

#### **CAUTION**

- For your safety, read instructions completely before beginning installation.
- If in doubt about electrical installation, consult a licensed electrician.
- Turn off electricity to fixture before replacing the bulb(s).

#### **TOOLS REQUIRED**











### **CARE AND MAINTENANCE**

Wipe clean using soft, dry cloth or static duster. Always avoid using harsh chemicals and abrasives to clean fixture as they may damage the finish.

If you need further assistance call Quoizel Customer Care at 1-800-645-3184 (9:00am - 5:00pm EST), or visit us on-line at www.quoizel.com.

#### **PACKAGE CONTENTS**



## **MOUNTING HARDWARE**













## **OPTION 1: PENDANT - LIZ2820GFL**

















**IMPORTANT:** This CONVERTIBLE fixture can be mounted as pendant light or semi-flush light. **DO NOT CUT SUPPLY WIRES** if you intend to use it as pendant light.

### **OPTION 2: SEMI-FLUSH - LIZ1720GFL**

\* Set aside (2) 6"L Rods and (2) 12"L Rods since they are not required for the semi-flush installation.

















Your installation is now complete! Restore electricity and save this sheet for future reference.