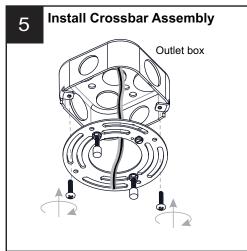

in fuse box. RISK OF FIRE Use bulbs specified by the markings and/or labels on the fixture.

#### **CAUTION**

- For your safety, read instructions completely before beginning installation.
- If in doubt about electrical installation, consult a licensed electrician.
- Turn off electricity to fixture before replacing the bulb(s).

#### **TOOLS REQUIRED**











### **CARE AND MAINTENANCE**

Wipe clean using soft, dry cloth or static duster. Always avoid using harsh chemicals and abrasives to clean fixture as they may damage the finish.

If you need further assistance call Quoizel Customer Care at 1-800-645-3184 (9:00am - 5:00pm EST), or visit us on-line at www.quoizel.com.

#### **PACKAGE CONTENTS**



## **MOUNTING HARDWARE**













## **OPTION 1: PENDANT - LIZ2820GFL**

















**IMPORTANT:** This CONVERTIBLE fixture can be mounted as pendant light or semi-flush light. **DO NOT CUT SUPPLY WIRES** if you intend to use it as pendant light.

### **OPTION 2: SEMI-FLUSH - LIZ1720GFL**

\* Set aside (2) 6"L Rods and (2) 12"L Rods since they are not required for the semi-flush installation.

















Your installation is now complete! Restore electricity and save this sheet for future reference.