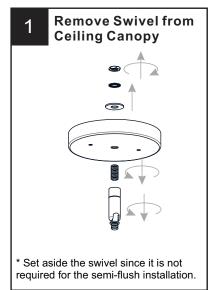

### **OPTION 2: SEMI-FLUSH - LIZ1720GFL**

\* Set aside (2) 6"L Rods and (2) 12"L Rods since they are not required for the semi-flush installation.

Your installation is now complete! Restore electricity and save this sheet for future reference.