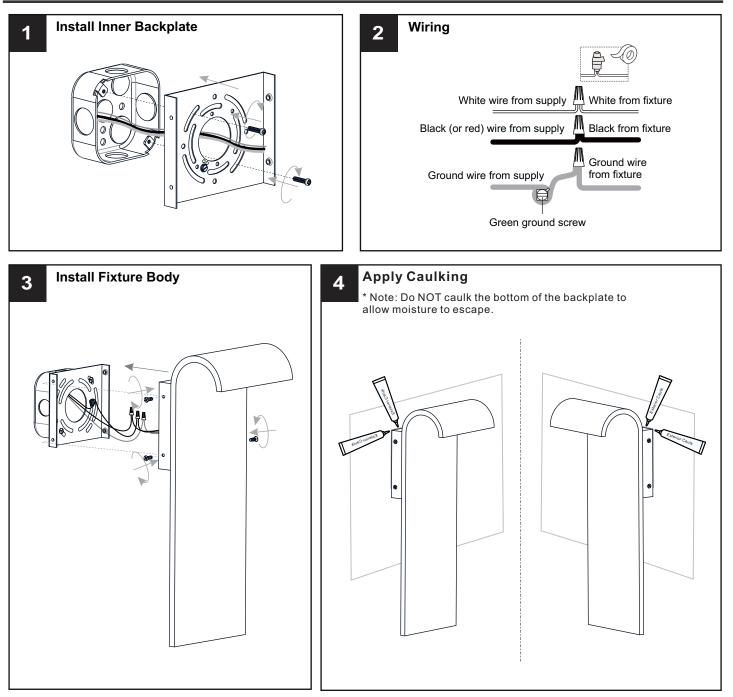

## INSTALLATION

Your installation is now complete! Restore electricity and save this sheet for future reference.