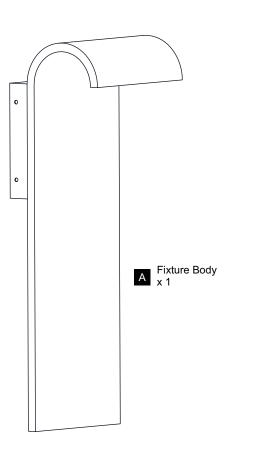

e attempting to assemble, install or operate the product. **WARNING** 

RISK OF ELECTRIC SHOCK - Before beginning installation, turn off electricity at the circuit breaker box or the main fuse box.

CAUTION

• For your safety, read instructions completely before beginning installation.

• If in doubt about electrical installation, consult a licensed electrician.

TOOLS REQUIRED



#### Ratings 120Vac, 60Hz Model No. Wattage LNR8406MBK 5W LNR8408MBK 7W

### CARE AND MAINTENANCE

• Wipe clean using soft, dry cloth or static duster. Always avoid using harsh chemicals and abrasives to clean fixture as they may damage the finish.

If you need further assistance call Quoizel Customer Care at 1-800-645-3184 (9:00am - 5:00pm EST), or visit us on-line at www.quoizel.com.

### **PACKAGE CONTENTS**



# MOUNTING HARDWARE



Released Date: 2023-09-08

## INSTALLATION



Your installation is now complete! Restore electricity and save this sheet for future reference.