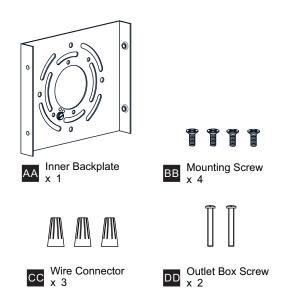

e, install or operate the product. **WARNING** 

RISK OF ELECTRIC SHOCK - Before beginning installation, turn off electricity at the circuit breaker box or the main fuse box.

CAUTION

• For your safety, read instructions completely before beginning installation.

• If in doubt about electrical installation, consult a licensed electrician.

TOOLS REQUIRED



#### Ratings 120Vac, 60Hz Model No. Wattage LNR8406MBK 5W LNR8408MBK 7W

### CARE AND MAINTENANCE

• Wipe clean using soft, dry cloth or static duster. Always avoid using harsh chemicals and abrasives to clean fixture as they may damage the finish.

If you need further assistance call Quoizel Customer Care at 1-800-645-3184 (9:00am - 5:00pm EST), or visit us on-line at www.quoizel.com.

### **PACKAGE CONTENTS**



# MOUNTING HARDWARE



Released Date: 2023-09-08

## INSTALLATION



Your installation is now complete! Restore electricity and save this sheet for future reference.