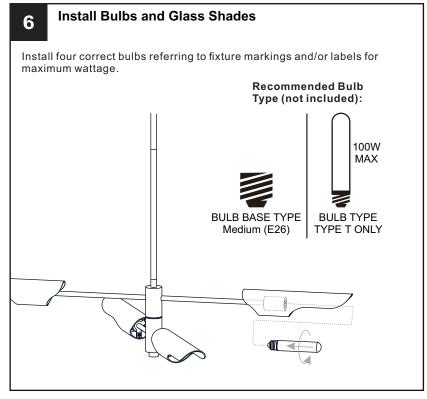

### WARNING

- RISK OF ELECTRIC SHOCK Before beginning installation, turn off electricity at the circuit breaker box or the main fuse box.
- RISK OF FIRE Use bulbs specified by the markings and/or labels on the fixture.