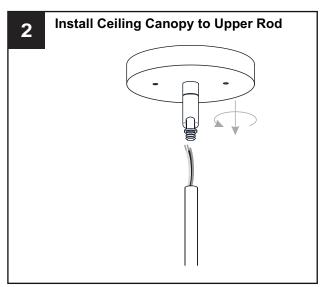

## **MOUNTING HARDWARE**

Outlet Box Screw

Your installation is now complete! Restore electricity and save this sheet for future reference.