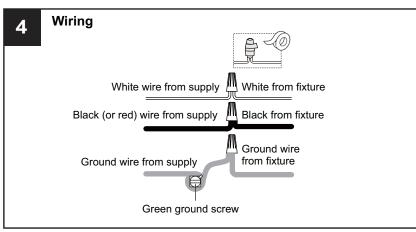

### WARNING

- RISK OF ELECTRIC SHOCK Before beginning installation, turn off electricity at the circuit breaker box or the main fuse box.
- RISK OF FIRE Use bulbs specified by the markings and/or labels on the fixture.

- For your safety, read instructions completely before beginning installation.
- If in doubt about electrical installation, consult a licensed electrician.
- Turn off electricity to fixture before replacing the bulb(s).