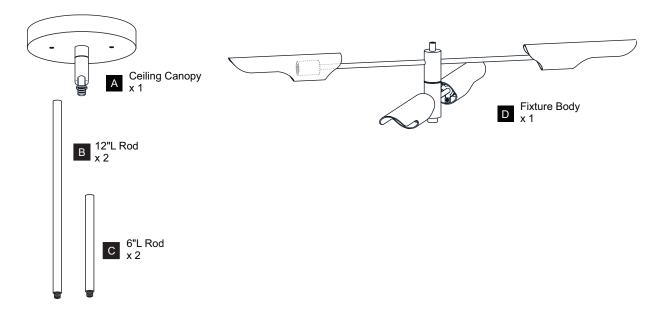

OF ELECTRIC SHOCK Before beginning installation, turn off electricity at the circuit breaker box or the main fuse box.
- RISK OF FIRE Use bulbs specified by the markings and/or labels on the fixture.

- For your safety, read instructions completely before beginning installation.
- If in doubt about electrical installation, consult a licensed electrician.
- Turn off electricity to fixture before replacing the bulb(s).

#### **TOOLS REQUIRED**











## **CARE AND MAINTENANCE**

Wipe clean using soft, dry cloth or static duster. Always avoid using harsh chemicals and abrasives to clean fixture as they may damage the finish.

If you need further assistance call Quoizel Customer Care at 1-800-645-3184 (9:00am - 5:00pm EST), or visit us on-line at www.quoizel.com.

## **PACKAGE CONTENTS**



## **MOUNTING HARDWARE**











Outlet Box Screw













Your installation is now complete! Restore electricity and save this sheet for future reference.