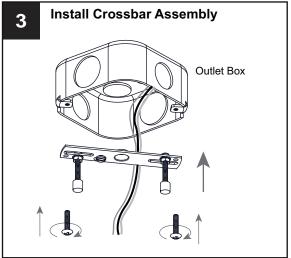

## **MOUNTING HARDWARE**

Outlet Box Screw

Your installation is now complete! Restore electricity and save this sheet for future reference.