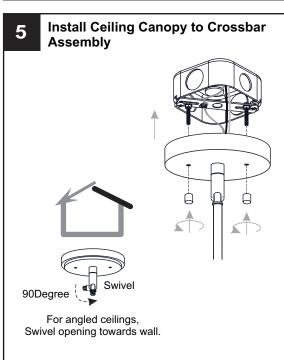

## **MOUNTING HARDWARE**

Outlet Box Screw

Your installation is now complete! Restore electricity and save this sheet for future reference.