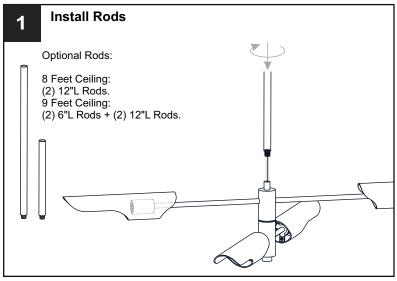

f electricity at the circuit breaker box or the main fuse box.
- RISK OF FIRE Use bulbs specified by the markings and/or labels on the fixture.

- For your safety, read instructions completely before beginning installation.
- If in doubt about electrical installation, consult a licensed electrician.
- Turn off electricity to fixture before replacing the bulb(s).

#### **TOOLS REQUIRED**











## **CARE AND MAINTENANCE**

Wipe clean using soft, dry cloth or static duster. Always avoid using harsh chemicals and abrasives to clean fixture as they may damage the finish.

If you need further assistance call Quoizel Customer Care at 1-800-645-3184 (9:00am - 5:00pm EST), or visit us on-line at www.quoizel.com.

## **PACKAGE CONTENTS**



## **MOUNTING HARDWARE**











Outlet Box Screw













Your installation is now complete! Restore electricity and save this sheet for future reference.