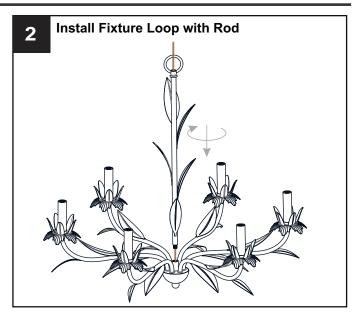

Use bulbs specified by the markings and/or labels on the fixture.

#### CAUTION

- For your safety, read instructions completely before beginning installation.
- If in doubt about electrical installation, consult a licensed electrician.
- Turn off electricity to fixture before replacing the bulb(s).

### **TOOLS REQUIRED**













## **CARE AND MAINTENANCE**

• Wipe clean using soft, dry cloth or static duster. Always avoid using harsh chemicals and abrasives to clean fixture as they may damage the finish.

If you need further assistance call Quoizel Customer Care at 1-800-645-3184 (9:00am - 5:00pm EST), or visit us on-line at www.quoizel.com.

### **PACKAGE CONTENTS**



## **MOUNTING HARDWARE**







Quick Link



BB Wire Connector



CC Outlet Box Screw



Ceiling Canopy x 1



















Your installation is now complete! Restore electricity and save this sheet for future reference.