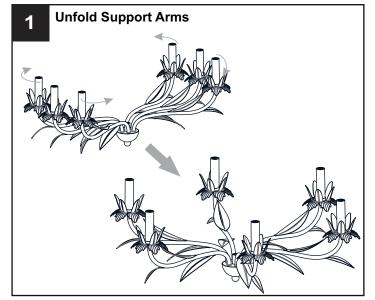

E Use bulbs specified by the markings and/or labels on the fixture.

#### CAUTION

- For your safety, read instructions completely before beginning installation.
- If in doubt about electrical installation, consult a licensed electrician.
- Turn off electricity to fixture before replacing the bulb(s).

### **TOOLS REQUIRED**













## **CARE AND MAINTENANCE**

• Wipe clean using soft, dry cloth or static duster. Always avoid using harsh chemicals and abrasives to clean fixture as they may damage the finish.

If you need further assistance call Quoizel Customer Care at 1-800-645-3184 (9:00am - 5:00pm EST), or visit us on-line at www.quoizel.com.

### **PACKAGE CONTENTS**



## **MOUNTING HARDWARE**







Quick Link



BB Wire Connector



CC Outlet Box Screw



Ceiling Canopy x 1



















Your installation is now complete! Restore electricity and save this sheet for future reference.