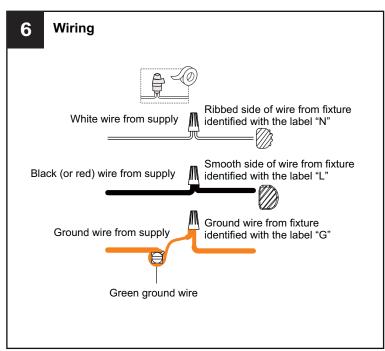

## **MOUNTING HARDWARE**

Quick Link

BB Wire Connector

CC Outlet Box Screw

Ceiling Canopy x 1

Your installation is now complete! Restore electricity and save this sheet for future reference.