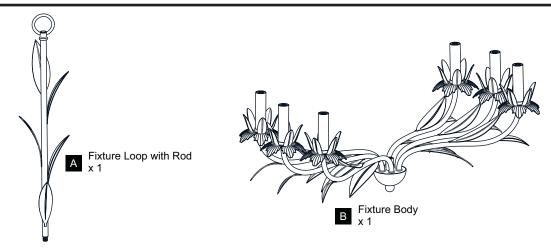

Before beginning installation, turn off electricity at the circuit breaker box or the main fuse box.
- RISK OF FIRE Use bulbs specified by the markings and/or labels on the fixture.

#### CAUTION

- For your safety, read instructions completely before beginning installation.
- If in doubt about electrical installation, consult a licensed electrician.
- Turn off electricity to fixture before replacing the bulb(s).

### **TOOLS REQUIRED**













## **CARE AND MAINTENANCE**

• Wipe clean using soft, dry cloth or static duster. Always avoid using harsh chemicals and abrasives to clean fixture as they may damage the finish.

If you need further assistance call Quoizel Customer Care at 1-800-645-3184 (9:00am - 5:00pm EST), or visit us on-line at www.quoizel.com.

### **PACKAGE CONTENTS**



## **MOUNTING HARDWARE**







Quick Link



BB Wire Connector



CC Outlet Box Screw



Ceiling Canopy x 1



















Your installation is now complete! Restore electricity and save this sheet for future reference.