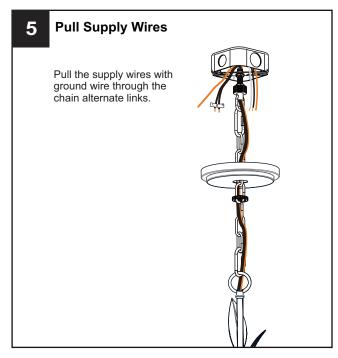

## **MOUNTING HARDWARE**

Quick Link

BB Wire Connector

CC Outlet Box Screw

Ceiling Canopy x 1

Your installation is now complete! Restore electricity and save this sheet for future reference.