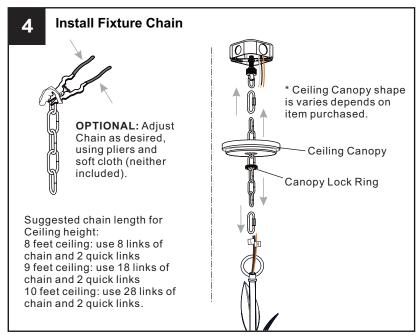

## **MOUNTING HARDWARE**

Quick Link

BB Wire Connector

CC Outlet Box Screw

Ceiling Canopy x 1

Your installation is now complete! Restore electricity and save this sheet for future reference.