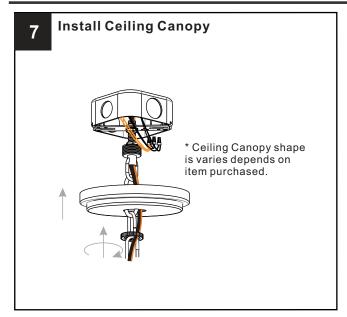

## **MOUNTING HARDWARE**

Quick Link

BB Wire Connector

CC Outlet Box Screw

Ceiling Canopy x 1

Your installation is now complete! Restore electricity and save this sheet for future reference.