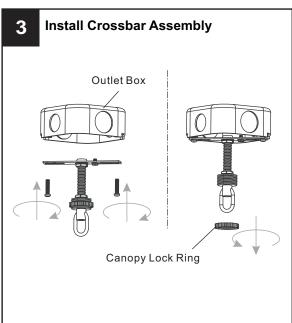

## **MOUNTING HARDWARE**

Quick Link

BB Wire Connector

CC Outlet Box Screw

Ceiling Canopy x 1

Your installation is now complete! Restore electricity and save this sheet for future reference.