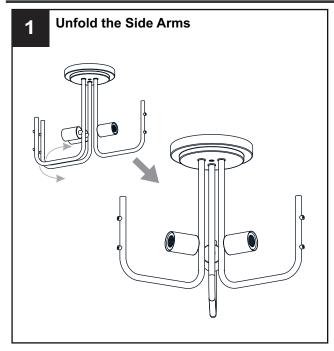

ricity at the circuit breaker box or the main fuse box. RISK OF FIRE Use bulbs specified by the markings and/or labels on the fixture.

#### **CAUTION**

- For your safety, read instructions completely before beginning installation.
- If in doubt about electrical installation, consult a licensed electrician.
- Turn off electricity to fixture before replacing the bulb(s).

## **TOOLS REQUIRED**











# **CARE AND MAINTENANCE**

Wipe clean using soft, dry cloth or static duster. Always avoid using harsh chemicals and abrasives to clean fixture as they may damage

If you need further assistance call Quoizel Customer Care at 1-800-645-3184 (9:00am - 5:00pm EST), or visit us on-line at www.quoizel.com.

# **PACKAGE CONTENTS**



# **MOUNTING HARDWARE**











**Outlet Box Screw** x 2













Your installation is now complete! Restore electricity and save this sheet for future reference.