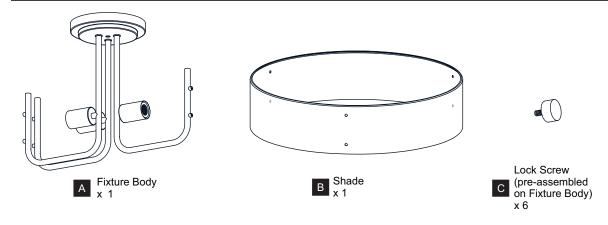

OF ELECTRIC SHOCK Before beginning installation, turn off electricity at the circuit breaker box or the main fuse box. RISK OF FIRE Use bulbs specified by the markings and/or labels on the fixture.

#### **CAUTION**

- For your safety, read instructions completely before beginning installation.
- If in doubt about electrical installation, consult a licensed electrician.
- Turn off electricity to fixture before replacing the bulb(s).

## **TOOLS REQUIRED**











# **CARE AND MAINTENANCE**

Wipe clean using soft, dry cloth or static duster. Always avoid using harsh chemicals and abrasives to clean fixture as they may damage

If you need further assistance call Quoizel Customer Care at 1-800-645-3184 (9:00am - 5:00pm EST), or visit us on-line at www.quoizel.com.

# **PACKAGE CONTENTS**



# **MOUNTING HARDWARE**











**Outlet Box Screw** x 2













Your installation is now complete! Restore electricity and save this sheet for future reference.