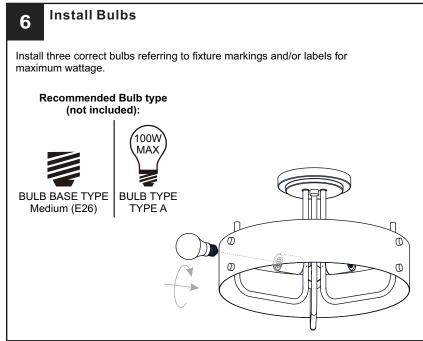

### WARNING

- RISK OF ELECTRIC SHOCK Before beginning installation, turn off electricity at the circuit breaker box or the main fuse box. RISK OF FIRE Use bulbs specified by the markings and/or labels on the fixture.