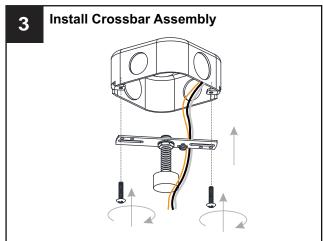

# **MOUNTING HARDWARE**

**Outlet Box Screw** x 2

Your installation is now complete! Restore electricity and save this sheet for future reference.