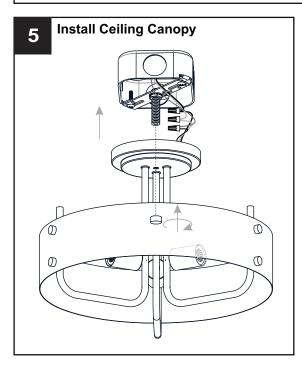

# **MOUNTING HARDWARE**

**Outlet Box Screw** x 2

Your installation is now complete! Restore electricity and save this sheet for future reference.