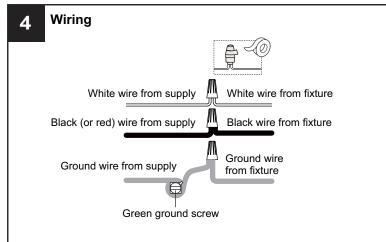

### WARNING

- RISK OF ELECTRIC SHOCK Before beginning installation, turn off electricity at the circuit breaker box or the main fuse box. RISK OF FIRE Use bulbs specified by the markings and/or labels on the fixture.

#### **CAUTION**

- For your safety, read instructions completely before beginning installation.
- If in doubt about electrical installation, consult a licensed electrician.
- Turn off electricity to fixture before replacing the bulb(s).