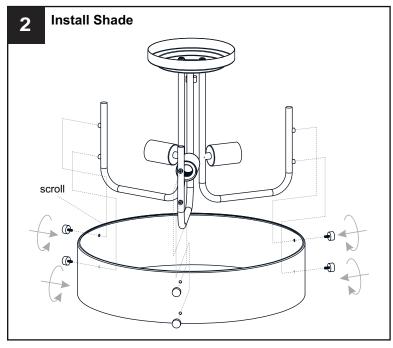

city at the circuit breaker box or the main fuse box. RISK OF FIRE Use bulbs specified by the markings and/or labels on the fixture.

#### **CAUTION**

- For your safety, read instructions completely before beginning installation.
- If in doubt about electrical installation, consult a licensed electrician.
- Turn off electricity to fixture before replacing the bulb(s).

## **TOOLS REQUIRED**











# **CARE AND MAINTENANCE**

Wipe clean using soft, dry cloth or static duster. Always avoid using harsh chemicals and abrasives to clean fixture as they may damage

If you need further assistance call Quoizel Customer Care at 1-800-645-3184 (9:00am - 5:00pm EST), or visit us on-line at www.quoizel.com.

# **PACKAGE CONTENTS**



# **MOUNTING HARDWARE**











**Outlet Box Screw** x 2













Your installation is now complete! Restore electricity and save this sheet for future reference.