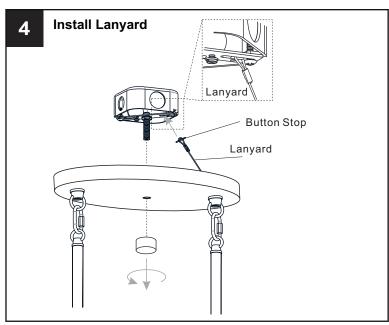

## **MOUNTING HARDWARE**

Quick Link DD

Your installation is now complete! Restore electricity and save this sheet for future reference.