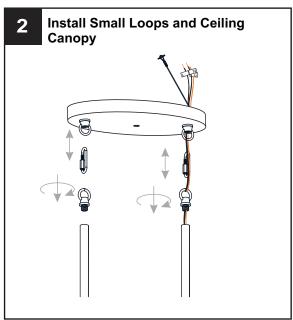

he circuit breaker box or the main fuse box. RISK OF FIRE Use bulbs specified by the markings and/or labels on the fixture.

#### **CAUTION**

- For your safety, read instructions completely before beginning installation.
- If in doubt about electrical installation, consult a licensed electrician.
- Turn off electricity to fixture before replacing the bulb(s).

### **TOOLS REQUIRED**











## **CARE AND MAINTENANCE**

Wipe clean using soft, dry cloth or static duster. Always avoid using harsh chemicals and abrasives to clean fixture as they may damage the finish.

If you need further assistance call Quoizel Customer Care at 1-800-645-3184 (9:00am - 5:00pm EST), or visit us on-line at www.quoizel.com.

## **PACKAGE CONTENTS**



## **MOUNTING HARDWARE**















Quick Link DD

















Your installation is now complete! Restore electricity and save this sheet for future reference.