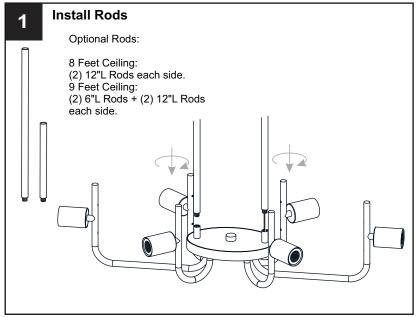

the circuit breaker box or the main fuse box. RISK OF FIRE Use bulbs specified by the markings and/or labels on the fixture.

#### **CAUTION**

- For your safety, read instructions completely before beginning installation.
- If in doubt about electrical installation, consult a licensed electrician.
- Turn off electricity to fixture before replacing the bulb(s).

### **TOOLS REQUIRED**











## **CARE AND MAINTENANCE**

Wipe clean using soft, dry cloth or static duster. Always avoid using harsh chemicals and abrasives to clean fixture as they may damage the finish.

If you need further assistance call Quoizel Customer Care at 1-800-645-3184 (9:00am - 5:00pm EST), or visit us on-line at www.quoizel.com.

## **PACKAGE CONTENTS**



## **MOUNTING HARDWARE**















Quick Link DD

















Your installation is now complete! Restore electricity and save this sheet for future reference.