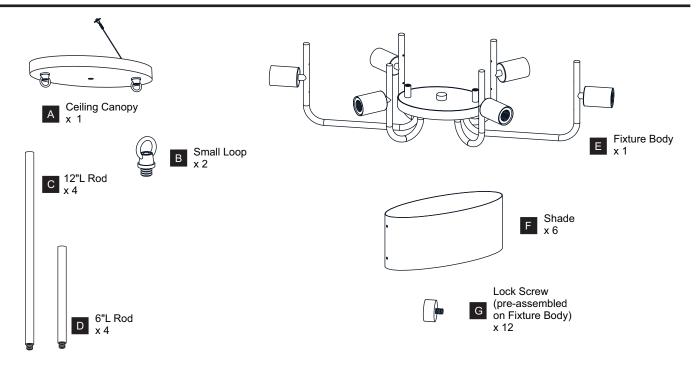

CK Before beginning installation, turn off electricity at the circuit breaker box or the main fuse box. RISK OF FIRE Use bulbs specified by the markings and/or labels on the fixture.

#### **CAUTION**

- For your safety, read instructions completely before beginning installation.
- If in doubt about electrical installation, consult a licensed electrician.
- Turn off electricity to fixture before replacing the bulb(s).

### **TOOLS REQUIRED**











## **CARE AND MAINTENANCE**

Wipe clean using soft, dry cloth or static duster. Always avoid using harsh chemicals and abrasives to clean fixture as they may damage the finish.

If you need further assistance call Quoizel Customer Care at 1-800-645-3184 (9:00am - 5:00pm EST), or visit us on-line at www.quoizel.com.

## **PACKAGE CONTENTS**



## **MOUNTING HARDWARE**















Quick Link DD

















Your installation is now complete! Restore electricity and save this sheet for future reference.