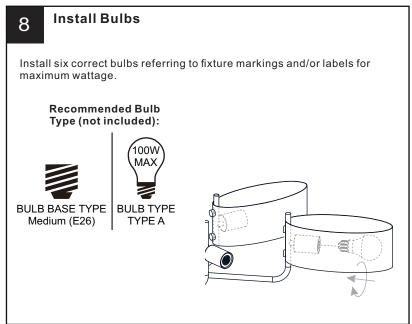

#### WARNING

- RISK OF ELECTRIC SHOCK Before beginning installation, turn off electricity at the circuit breaker box or the main fuse box. RISK OF FIRE Use bulbs specified by the markings and/or labels on the fixture.