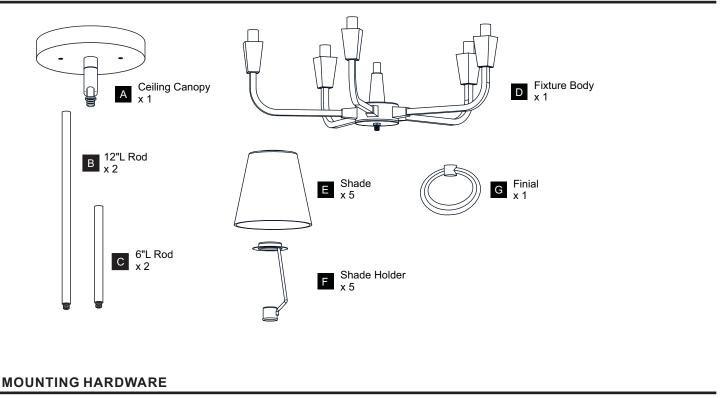

SK OF ELECTRIC SHOCK Before beginning installation, turn off electricity at the circuit breaker box or the main fuse box.
- RISK OF FIRE Use bulbs specified by the markings and/or labels on the fixture.
- CAUTION
- For your safety, read instructions completely before beginning installation.
- If in doubt about electrical installation, consult a licensed electrician.
- Turn off electricity to fixture before replacing the bulb(s).

#### TOOLS REQUIRED



### CARE AND MAINTENANCE

• Wipe clean using soft, dry cloth or static duster. Always avoid using harsh chemicals and abrasives to clean fixture as they may damage the finish.

If you need further assistance call Quoizel Customer Care at 1-800-645-3184 (9:00am - 5:00pm EST), or visit us on-line at www.quoizel.com.

### **PACKAGE CONTENTS**



# Crossbar Assembly Wire Connector Coullet Box Screw X 1 X 3 Coullet Box Screw

#### INSTALLATION



Your installation is now complete! Restore electricity and save this sheet for future reference.