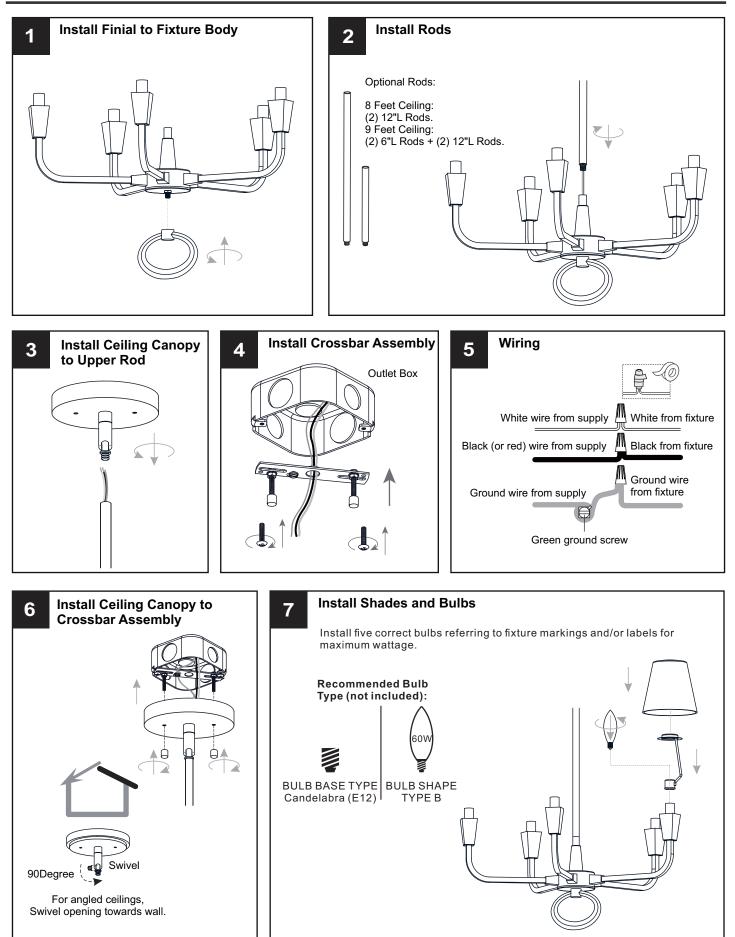

#### INSTALLATION

Your installation is now complete! Restore electricity and save this sheet for future reference.