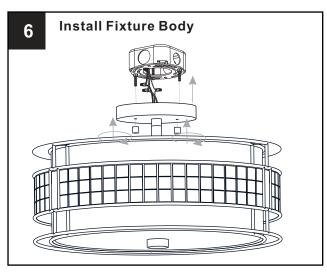

## **OPTION 1: PENDANT**

**IMPORTANT**: This CONVERTIBLE fixture can be mounted as pendant light or semi-flush light. **DO NOT CUT SUPPLY WIRES** if you intend to use it as pendant light.

## **OPTION 2: SEMI-FLUSH**

\* Set aside (2) 6"L Rods, (2) 12"L Rods since they are not required for the semi-flush installation.

Your installation is now complete! Restore electricity and save this sheet for future reference.