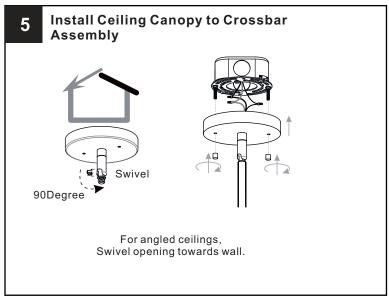

## **OPTION 1: PENDANT**

**IMPORTANT**: This CONVERTIBLE fixture can be mounted as pendant light or semi-flush light. **DO NOT CUT SUPPLY WIRES** if you intend to use it as pendant light.

## **OPTION 2: SEMI-FLUSH**

\* Set aside (2) 6"L Rods, (2) 12"L Rods since they are not required for the semi-flush installation.

Your installation is now complete! Restore electricity and save this sheet for future reference.