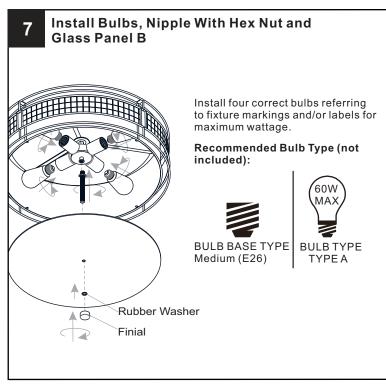

n fuse box.
- RISK OF FIRE Use bulbs specified by the markings and/or labels on the fixture.

#### CAUTION

- For your safety, read instructions completely before beginning installation.
- If in doubt about electrical installation, consult a licensed electrician. Turn off electricity to fixture before replacing the bulb(s).

#### **TOOLS REQUIRED**











## **CARE AND MAINTENANCE**

Wipe clean using soft, dry cloth or static duster. Always avoid using harsh chemicals and abrasives to clean fixture as they may damage the finish.

If you need further assistance call Quoizel Customer Care at 1-800-645-3184(9:00am - 5:00pm EST), or visit us on-line at www.quoizel.com

## **PACKAGE CONTENTS**



## **MOUNTING HARDWARE**









**Outlet Box Screw** 

## **OPTION 1: PENDANT**















**IMPORTANT**: This CONVERTIBLE fixture can be mounted as pendant light or semi-flush light. **DO NOT CUT SUPPLY WIRES** if you intend to use it as pendant light.

## **OPTION 2: SEMI-FLUSH**

\* Set aside (2) 6"L Rods, (2) 12"L Rods since they are not required for the semi-flush installation.















Your installation is now complete! Restore electricity and save this sheet for future reference.