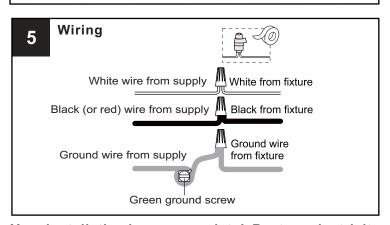

#### WARNING

- RISK OF ELECTRIC SHOCK Before beginning installation, turn off electricity at the circuit breaker box or the main fuse box.
- RISK OF FIRE Use bulbs specified by the markings and/or labels on the fixture.

#### CAUTION

- For your safety, read instructions completely before beginning installation.
- If in doubt about electrical installation, consult a licensed electrician. Turn off electricity to fixture before replacing the bulb(s).