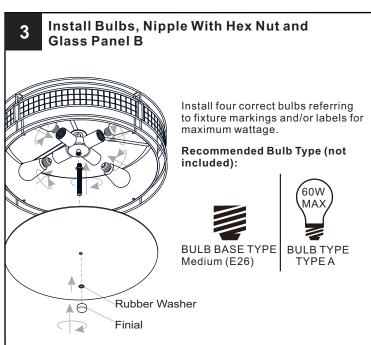

replacing the bulb(s).

#### **TOOLS REQUIRED**











## **CARE AND MAINTENANCE**

Wipe clean using soft, dry cloth or static duster. Always avoid using harsh chemicals and abrasives to clean fixture as they may damage the finish.

If you need further assistance call Quoizel Customer Care at 1-800-645-3184(9:00am - 5:00pm EST), or visit us on-line at www.quoizel.com

## **PACKAGE CONTENTS**



## **MOUNTING HARDWARE**









**Outlet Box Screw** 

## **OPTION 1: PENDANT**















**IMPORTANT**: This CONVERTIBLE fixture can be mounted as pendant light or semi-flush light. **DO NOT CUT SUPPLY WIRES** if you intend to use it as pendant light.

## **OPTION 2: SEMI-FLUSH**

\* Set aside (2) 6"L Rods, (2) 12"L Rods since they are not required for the semi-flush installation.















Your installation is now complete! Restore electricity and save this sheet for future reference.