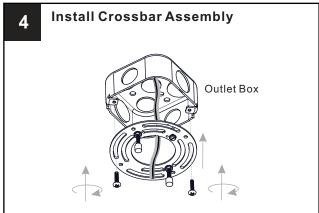

cing the bulb(s).

#### **TOOLS REQUIRED**











## **CARE AND MAINTENANCE**

Wipe clean using soft, dry cloth or static duster. Always avoid using harsh chemicals and abrasives to clean fixture as they may damage the finish.

If you need further assistance call Quoizel Customer Care at 1-800-645-3184(9:00am - 5:00pm EST), or visit us on-line at www.quoizel.com

## **PACKAGE CONTENTS**



## **MOUNTING HARDWARE**









**Outlet Box Screw** 

## **OPTION 1: PENDANT**















**IMPORTANT**: This CONVERTIBLE fixture can be mounted as pendant light or semi-flush light. **DO NOT CUT SUPPLY WIRES** if you intend to use it as pendant light.

## **OPTION 2: SEMI-FLUSH**

\* Set aside (2) 6"L Rods, (2) 12"L Rods since they are not required for the semi-flush installation.















Your installation is now complete! Restore electricity and save this sheet for future reference.