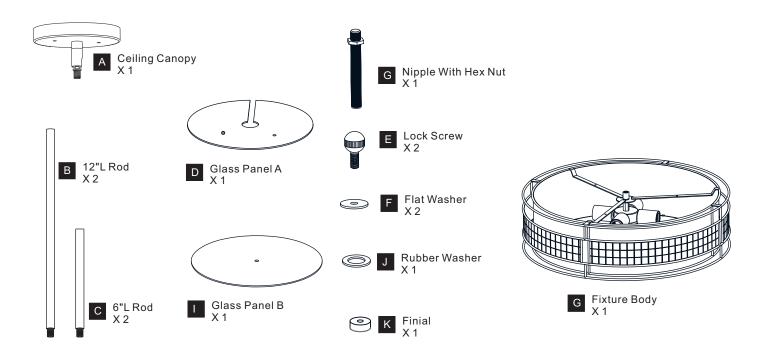

C SHOCK Before beginning installation, turn off electricity at the circuit breaker box or the main fuse box.
- RISK OF FIRE Use bulbs specified by the markings and/or labels on the fixture.

#### CAUTION

- For your safety, read instructions completely before beginning installation.
- If in doubt about electrical installation, consult a licensed electrician. Turn off electricity to fixture before replacing the bulb(s).

#### **TOOLS REQUIRED**











## **CARE AND MAINTENANCE**

Wipe clean using soft, dry cloth or static duster. Always avoid using harsh chemicals and abrasives to clean fixture as they may damage the finish.

If you need further assistance call Quoizel Customer Care at 1-800-645-3184(9:00am - 5:00pm EST), or visit us on-line at www.quoizel.com

## **PACKAGE CONTENTS**



## **MOUNTING HARDWARE**









**Outlet Box Screw** 

## **OPTION 1: PENDANT**















**IMPORTANT**: This CONVERTIBLE fixture can be mounted as pendant light or semi-flush light. **DO NOT CUT SUPPLY WIRES** if you intend to use it as pendant light.

## **OPTION 2: SEMI-FLUSH**

\* Set aside (2) 6"L Rods, (2) 12"L Rods since they are not required for the semi-flush installation.















Your installation is now complete! Restore electricity and save this sheet for future reference.