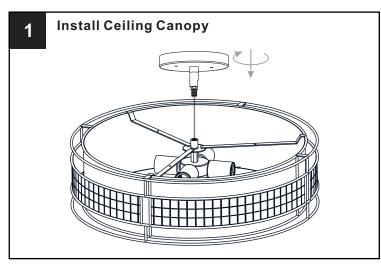

re replacing the bulb(s).

#### **TOOLS REQUIRED**











## **CARE AND MAINTENANCE**

Wipe clean using soft, dry cloth or static duster. Always avoid using harsh chemicals and abrasives to clean fixture as they may damage the finish.

If you need further assistance call Quoizel Customer Care at 1-800-645-3184(9:00am - 5:00pm EST), or visit us on-line at www.quoizel.com

## **PACKAGE CONTENTS**



## **MOUNTING HARDWARE**









**Outlet Box Screw** 

## **OPTION 1: PENDANT**















**IMPORTANT**: This CONVERTIBLE fixture can be mounted as pendant light or semi-flush light. **DO NOT CUT SUPPLY WIRES** if you intend to use it as pendant light.

## **OPTION 2: SEMI-FLUSH**

\* Set aside (2) 6"L Rods, (2) 12"L Rods since they are not required for the semi-flush installation.















Your installation is now complete! Restore electricity and save this sheet for future reference.