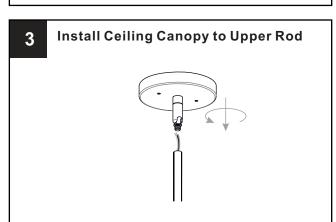

## **OPTION 1: PENDANT**

**IMPORTANT**: This CONVERTIBLE fixture can be mounted as pendant light or semi-flush light. **DO NOT CUT SUPPLY WIRES** if you intend to use it as pendant light.