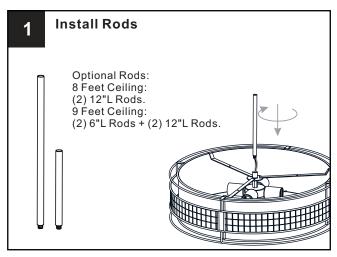

## **OPTION 1: PENDANT**

**IMPORTANT**: This CONVERTIBLE fixture can be mounted as pendant light or semi-flush light. **DO NOT CUT SUPPLY WIRES** if you intend to use it as pendant light.