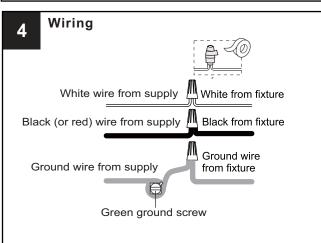

#### WARNING

- RISK OF ELECTRIC SHOCK Before beginning installation, turn off electricity at the circuit breaker box or the main fuse box.
- RISK OF FIRE Use bulbs specified by the markings and/or labels on the fixture.

#### CAUTION

- For your safety, read instructions completely before beginning installation.
- If in doubt about electrical installation, consult a licensed electrician. Turn off electricity to fixture before replacing the bulb(s).