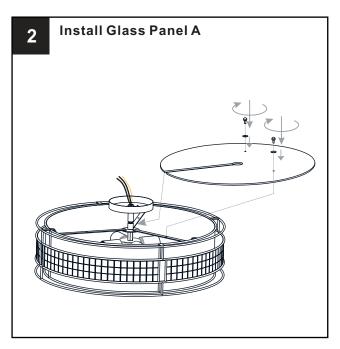

lacing the bulb(s).

#### **TOOLS REQUIRED**











## **CARE AND MAINTENANCE**

Wipe clean using soft, dry cloth or static duster. Always avoid using harsh chemicals and abrasives to clean fixture as they may damage the finish.

If you need further assistance call Quoizel Customer Care at 1-800-645-3184(9:00am - 5:00pm EST), or visit us on-line at www.quoizel.com

## **PACKAGE CONTENTS**



## **MOUNTING HARDWARE**









**Outlet Box Screw** 

## **OPTION 1: PENDANT**















**IMPORTANT**: This CONVERTIBLE fixture can be mounted as pendant light or semi-flush light. **DO NOT CUT SUPPLY WIRES** if you intend to use it as pendant light.

## **OPTION 2: SEMI-FLUSH**

\* Set aside (2) 6"L Rods, (2) 12"L Rods since they are not required for the semi-flush installation.















Your installation is now complete! Restore electricity and save this sheet for future reference.