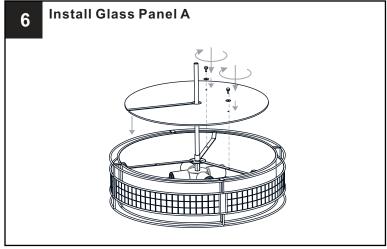

ain fuse box.
- RISK OF FIRE Use bulbs specified by the markings and/or labels on the fixture.

#### CAUTION

- For your safety, read instructions completely before beginning installation.
- If in doubt about electrical installation, consult a licensed electrician. Turn off electricity to fixture before replacing the bulb(s).

#### **TOOLS REQUIRED**











## **CARE AND MAINTENANCE**

Wipe clean using soft, dry cloth or static duster. Always avoid using harsh chemicals and abrasives to clean fixture as they may damage the finish.

If you need further assistance call Quoizel Customer Care at 1-800-645-3184(9:00am - 5:00pm EST), or visit us on-line at www.quoizel.com

## **PACKAGE CONTENTS**



## **MOUNTING HARDWARE**









**Outlet Box Screw** 

## **OPTION 1: PENDANT**















**IMPORTANT**: This CONVERTIBLE fixture can be mounted as pendant light or semi-flush light. **DO NOT CUT SUPPLY WIRES** if you intend to use it as pendant light.

## **OPTION 2: SEMI-FLUSH**

\* Set aside (2) 6"L Rods, (2) 12"L Rods since they are not required for the semi-flush installation.















Your installation is now complete! Restore electricity and save this sheet for future reference.