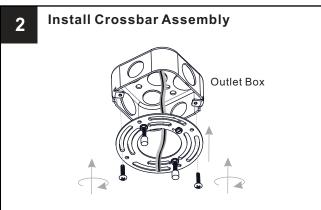

or the main fuse box.
- RISK OF FIRE Use bulbs specified by the markings and/or labels on the fixture.

#### CAUTION

- For your safety, read instructions completely before beginning installation.
- If in doubt about electrical installation, consult a licensed electrician. Turn off electricity to fixture before replacing the bulb(s).

#### **TOOLS REQUIRED**











## **CARE AND MAINTENANCE**

Wipe clean using soft, dry cloth or static duster. Always avoid using harsh chemicals and abrasives to clean fixture as they may damage the finish.

If you need further assistance call Quoizel Customer Care at 1-800-645-3184(9:00am - 5:00pm EST), or visit us on-line at www.quoizel.com

## **PACKAGE CONTENTS**



## **MOUNTING HARDWARE**









**Outlet Box Screw** 

## **OPTION 1: PENDANT**















**IMPORTANT**: This CONVERTIBLE fixture can be mounted as pendant light or semi-flush light. **DO NOT CUT SUPPLY WIRES** if you intend to use it as pendant light.

## **OPTION 2: SEMI-FLUSH**

\* Set aside (2) 6"L Rods, (2) 12"L Rods since they are not required for the semi-flush installation.















Your installation is now complete! Restore electricity and save this sheet for future reference.