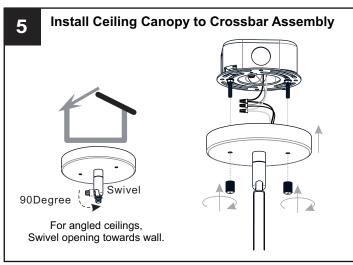

the main fuse box. RISK OF FIRE Use bulbs specified by the markings and/or labels on the fixture.

#### **CAUTION**

- For your safety, read instructions completely before beginning installation.
- If in doubt about electrical installation, consult a licensed electrician.
- Turn off electricity to fixture before replacing the bulb(s).

#### **TOOLS REQUIRED**











## **CARE AND MAINTENANCE**

Wipe clean using soft, dry cloth or static duster. Always avoid using harsh chemicals and abrasives to clean fixture as they may damage the finish.

If you need further assistance call Quoizel Customer Care at 1-800-645-3184 (9:00am - 5:00pm EST), or visit us on-line at www.quoizel.com.

## **PACKAGE CONTENTS**



# **MOUNTING HARDWARE**







Wire Connector вв x 3



Outlet Box Screw