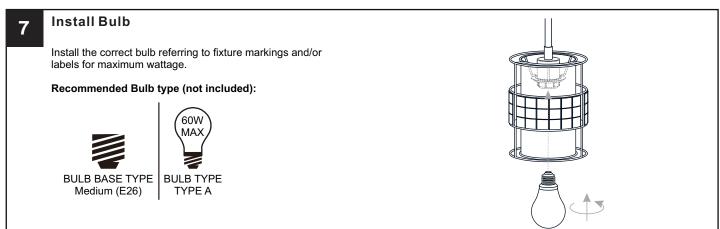

main fuse box. RISK OF FIRE Use bulbs specified by the markings and/or labels on the fixture.

#### **CAUTION**

- For your safety, read instructions completely before beginning installation.
- If in doubt about electrical installation, consult a licensed electrician.
- Turn off electricity to fixture before replacing the bulb(s).

#### **TOOLS REQUIRED**











## **CARE AND MAINTENANCE**

Wipe clean using soft, dry cloth or static duster. Always avoid using harsh chemicals and abrasives to clean fixture as they may damage the finish.

If you need further assistance call Quoizel Customer Care at 1-800-645-3184 (9:00am - 5:00pm EST), or visit us on-line at www.quoizel.com.

## **PACKAGE CONTENTS**



# **MOUNTING HARDWARE**







Wire Connector вв x 3



Outlet Box Screw