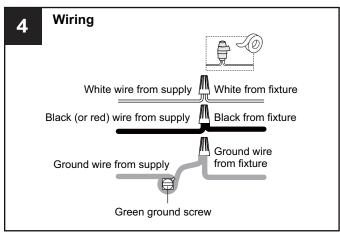

r the main fuse box. RISK OF FIRE Use bulbs specified by the markings and/or labels on the fixture.

#### **CAUTION**

- For your safety, read instructions completely before beginning installation.
- If in doubt about electrical installation, consult a licensed electrician.
- Turn off electricity to fixture before replacing the bulb(s).

#### **TOOLS REQUIRED**











## **CARE AND MAINTENANCE**

Wipe clean using soft, dry cloth or static duster. Always avoid using harsh chemicals and abrasives to clean fixture as they may damage the finish.

If you need further assistance call Quoizel Customer Care at 1-800-645-3184 (9:00am - 5:00pm EST), or visit us on-line at www.quoizel.com.

## **PACKAGE CONTENTS**



# **MOUNTING HARDWARE**







Wire Connector вв x 3



Outlet Box Screw