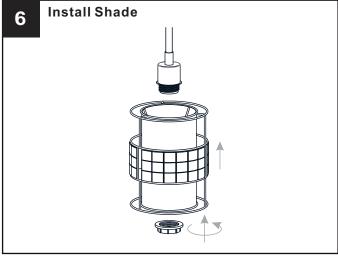

e main fuse box. RISK OF FIRE Use bulbs specified by the markings and/or labels on the fixture.

#### **CAUTION**

- For your safety, read instructions completely before beginning installation.
- If in doubt about electrical installation, consult a licensed electrician.
- Turn off electricity to fixture before replacing the bulb(s).

#### **TOOLS REQUIRED**











## **CARE AND MAINTENANCE**

Wipe clean using soft, dry cloth or static duster. Always avoid using harsh chemicals and abrasives to clean fixture as they may damage the finish.

If you need further assistance call Quoizel Customer Care at 1-800-645-3184 (9:00am - 5:00pm EST), or visit us on-line at www.quoizel.com.

## **PACKAGE CONTENTS**



# **MOUNTING HARDWARE**







Wire Connector вв x 3



Outlet Box Screw