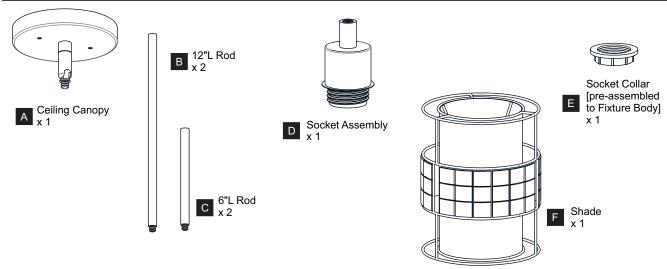

K Before beginning installation, turn off electricity at the circuit breaker box or the main fuse box. RISK OF FIRE Use bulbs specified by the markings and/or labels on the fixture.

#### **CAUTION**

- For your safety, read instructions completely before beginning installation.
- If in doubt about electrical installation, consult a licensed electrician.
- Turn off electricity to fixture before replacing the bulb(s).

#### **TOOLS REQUIRED**











## **CARE AND MAINTENANCE**

Wipe clean using soft, dry cloth or static duster. Always avoid using harsh chemicals and abrasives to clean fixture as they may damage the finish.

If you need further assistance call Quoizel Customer Care at 1-800-645-3184 (9:00am - 5:00pm EST), or visit us on-line at www.quoizel.com.

## **PACKAGE CONTENTS**



# **MOUNTING HARDWARE**







Wire Connector вв x 3



Outlet Box Screw