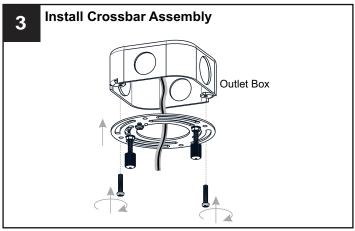

or the main fuse box. RISK OF FIRE Use bulbs specified by the markings and/or labels on the fixture.

#### **CAUTION**

- For your safety, read instructions completely before beginning installation.
- If in doubt about electrical installation, consult a licensed electrician.
- Turn off electricity to fixture before replacing the bulb(s).

#### **TOOLS REQUIRED**











## **CARE AND MAINTENANCE**

Wipe clean using soft, dry cloth or static duster. Always avoid using harsh chemicals and abrasives to clean fixture as they may damage the finish.

If you need further assistance call Quoizel Customer Care at 1-800-645-3184 (9:00am - 5:00pm EST), or visit us on-line at www.quoizel.com.

## **PACKAGE CONTENTS**



# **MOUNTING HARDWARE**







Wire Connector вв x 3



Outlet Box Screw