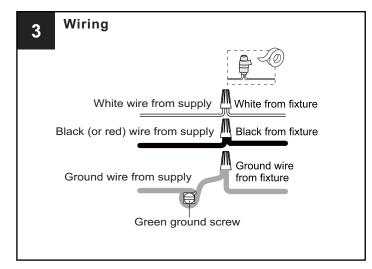

### **MOUNTING HARDWARE**

BB Wire Connector

**Outlet Box Screw** X 2

Your installation is now complete! Restore electricity and save this sheet for future reference.