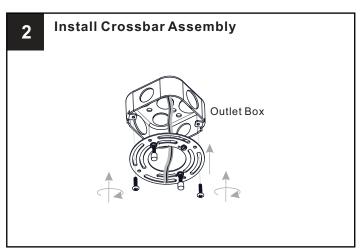

### **MOUNTING HARDWARE**

BB Wire Connector

**Outlet Box Screw** X 2

Your installation is now complete! Restore electricity and save this sheet for future reference.