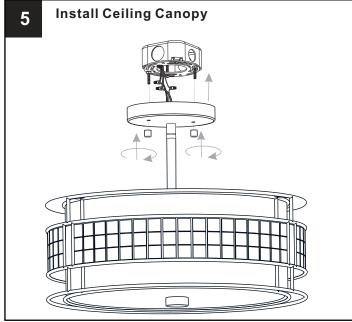

ings and/or labels on the fixture.

#### CAUTION

- For your safety, read instructions completely before beginning installation.
- If in doubt about electrical installation, consult a licensed electrician. Turn off electricity to fixture before replacing the bulb(s).

### **TOOLS REQUIRED**











## **CARE AND MAINTENANCE**

Wipe clean using soft, dry cloth or static duster. Always avoid using harsh chemicals and abrasives to clean fixture as they may damage the finish.

If you need further assistance call Quoizel Customer Care at 1-800-645-3184(9:00am - 5:00pm EST), or visit us on-line at www.quoizel.com

## **PACKAGE CONTENTS**



















Nipple With Hex Nut Е



Rubber Washer



G Finial

### **MOUNTING HARDWARE**







BB Wire Connector



**Outlet Box Screw** X 2











Your installation is now complete! Restore electricity and save this sheet for future reference.