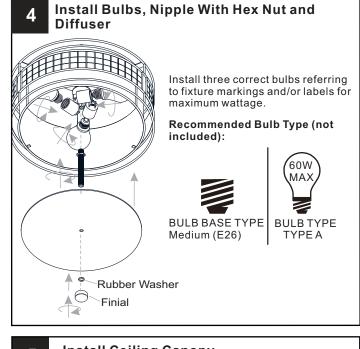

markings and/or labels on the fixture.

#### CAUTION

- For your safety, read instructions completely before beginning installation.
- If in doubt about electrical installation, consult a licensed electrician. Turn off electricity to fixture before replacing the bulb(s).

### **TOOLS REQUIRED**











## **CARE AND MAINTENANCE**

Wipe clean using soft, dry cloth or static duster. Always avoid using harsh chemicals and abrasives to clean fixture as they may damage the finish.

If you need further assistance call Quoizel Customer Care at 1-800-645-3184(9:00am - 5:00pm EST), or visit us on-line at www.quoizel.com

## **PACKAGE CONTENTS**



















Nipple With Hex Nut Е



Rubber Washer



G Finial

### **MOUNTING HARDWARE**







BB Wire Connector



**Outlet Box Screw** X 2











Your installation is now complete! Restore electricity and save this sheet for future reference.