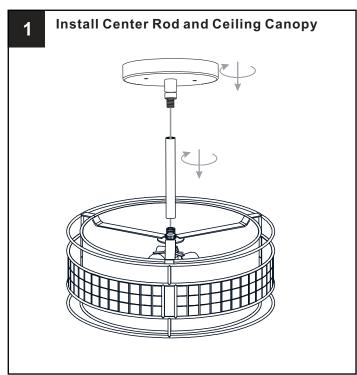

e markings and/or labels on the fixture.

#### CAUTION

- For your safety, read instructions completely before beginning installation.
- If in doubt about electrical installation, consult a licensed electrician. Turn off electricity to fixture before replacing the bulb(s).

### **TOOLS REQUIRED**











## **CARE AND MAINTENANCE**

Wipe clean using soft, dry cloth or static duster. Always avoid using harsh chemicals and abrasives to clean fixture as they may damage the finish.

If you need further assistance call Quoizel Customer Care at 1-800-645-3184(9:00am - 5:00pm EST), or visit us on-line at www.quoizel.com

## **PACKAGE CONTENTS**



















Nipple With Hex Nut Е



Rubber Washer



G Finial

### **MOUNTING HARDWARE**







BB Wire Connector



**Outlet Box Screw** X 2











Your installation is now complete! Restore electricity and save this sheet for future reference.