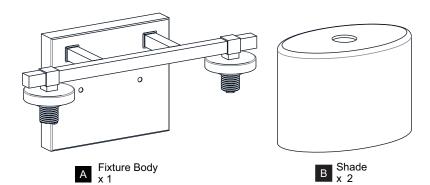

fuse box.
- RISK OF FIRE Use bulbs specified by the markings and/or labels on the fixture.

#### CAUTION

- · For your safety, read instructions completely before beginning installation.
- If in doubt about electrical installation, consult a licensed electrician.
- Turn off electricity to fixture and allow the bulbs to cool before replacing the bulb(s).
- Do not touch the bulb with bare hands use a cloth or glove.

### **TOOLS REQUIRED**











### **CARE AND MAINTENANCE**

• Wipe clean using soft, dry cloth or static duster. Always avoid using harsh chemicals and abrasives to clean fixture as they may damage the finish.

If you need further assistance call Quoizel Customer Care at 1-800-645-3184 (9:00am - 5:00pm EST), or visit us on-line at www.quoizel.com.

### **PACKAGE CONTENTS**









Socket Collar [pre-assembled to Fixture Body] x 2

## **MOUNTING HARDWARE**







Alternate
Mounting Screw
x 2



CC Wire Connector



Outlet Box Screw x 2











Your installation is now complete! Restore electricity and save this sheet for future reference.