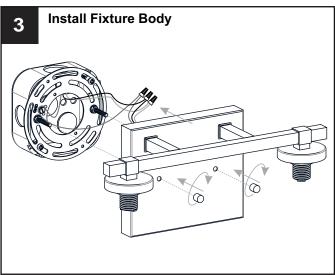

ng installation.
- If in doubt about electrical installation, consult a licensed electrician.
- Turn off electricity to fixture and allow the bulbs to cool before replacing the bulb(s).
- Do not touch the bulb with bare hands use a cloth or glove.

### **TOOLS REQUIRED**











### **CARE AND MAINTENANCE**

• Wipe clean using soft, dry cloth or static duster. Always avoid using harsh chemicals and abrasives to clean fixture as they may damage the finish.

If you need further assistance call Quoizel Customer Care at 1-800-645-3184 (9:00am - 5:00pm EST), or visit us on-line at www.quoizel.com.

### **PACKAGE CONTENTS**









Socket Collar [pre-assembled to Fixture Body] x 2

## **MOUNTING HARDWARE**







Alternate
Mounting Screw
x 2



CC Wire Connector



Outlet Box Screw x 2











Your installation is now complete! Restore electricity and save this sheet for future reference.