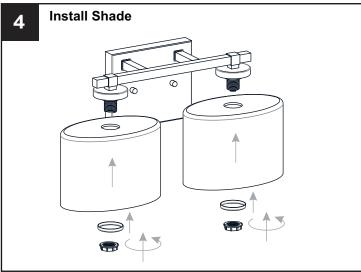

## **MOUNTING HARDWARE**

Alternate
Mounting Screw
x 2

CC Wire Connector

Outlet Box Screw x 2

Your installation is now complete! Restore electricity and save this sheet for future reference.