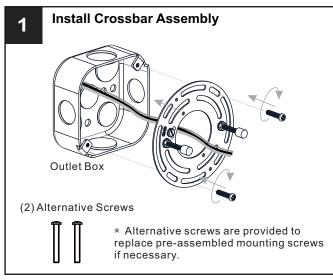

inning installation.
- If in doubt about electrical installation, consult a licensed electrician.
- Turn off electricity to fixture and allow the bulbs to cool before replacing the bulb(s).
- Do not touch the bulb with bare hands use a cloth or glove.

### **TOOLS REQUIRED**











### **CARE AND MAINTENANCE**

• Wipe clean using soft, dry cloth or static duster. Always avoid using harsh chemicals and abrasives to clean fixture as they may damage the finish.

If you need further assistance call Quoizel Customer Care at 1-800-645-3184 (9:00am - 5:00pm EST), or visit us on-line at www.quoizel.com.

### **PACKAGE CONTENTS**









Socket Collar [pre-assembled to Fixture Body] x 2

## **MOUNTING HARDWARE**







Alternate
Mounting Screw
x 2



CC Wire Connector



Outlet Box Screw x 2











Your installation is now complete! Restore electricity and save this sheet for future reference.