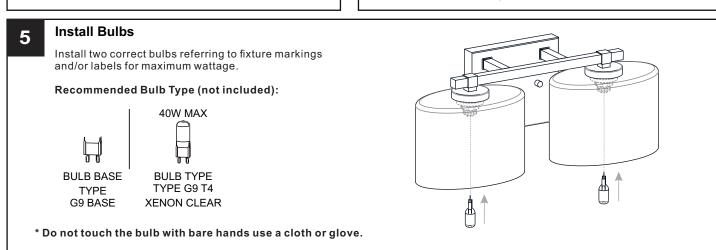

#### CAUTION

- · For your safety, read instructions completely before beginning installation.
- If in doubt about electrical installation, consult a licensed electrician.
- Turn off electricity to fixture and allow the bulbs to cool before replacing the bulb(s).
- Do not touch the bulb with bare hands use a cloth or glove.