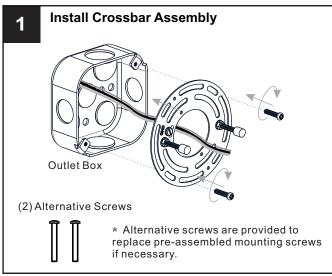

## **MOUNTING HARDWARE**

Alternate

Mounting Screw

x 2

Outlet Box Screw x 2

Your installation is now complete! Restore electricity and save this sheet for future reference.