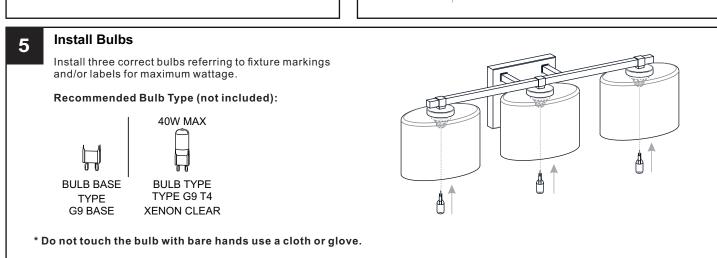

#### CAUTION

- · For your safety, read instructions completely before beginning installation.
- If in doubt about electrical installation, consult a licensed electrician.
- Turn off electricity to fixture and allow the bulbs to cool before replacing the bulb(s).
- Do not touch the bulb with bare hands use a cloth or glove.