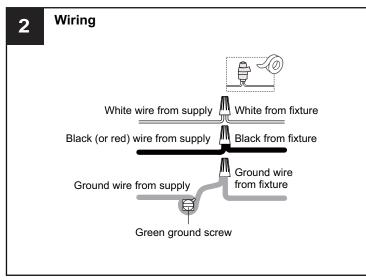

# **SAFETY INFORMATION**

Released Date: 2023-10-12

Please read and understand this entire manual before attempting to assemble, install or operate the product. **WARNING** 

- RISK OF ELECTRIC SHOCK Before beginning installation, turn off electricity at the circuit breaker box or the main fuse box.
- RISK OF FIRE Use bulbs specified by the markings and/or labels on the fixture.

#### CAUTION

- · For your safety, read instructions completely before beginning installation.
- If in doubt about electrical installation, consult a licensed electrician.
- Turn off electricity to fixture and allow the bulbs to cool before replacing the bulb(s).
- Do not touch the bulb with bare hands use a cloth or glove.