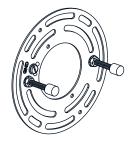

## **MOUNTING HARDWARE**

Alternate

Mounting Screw

x 2

Outlet Box Screw x 2

Your installation is now complete! Restore electricity and save this sheet for future reference.