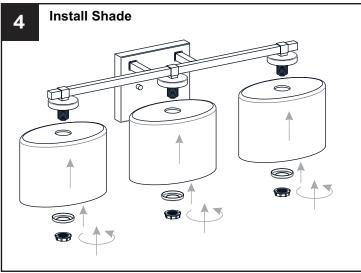

## **MOUNTING HARDWARE**

Alternate

Mounting Screw

x 2

Outlet Box Screw x 2

Your installation is now complete! Restore electricity and save this sheet for future reference.