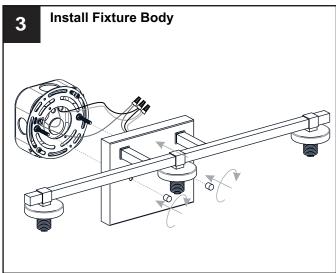

## **MOUNTING HARDWARE**

Alternate

Mounting Screw

x 2

Outlet Box Screw x 2

Your installation is now complete! Restore electricity and save this sheet for future reference.