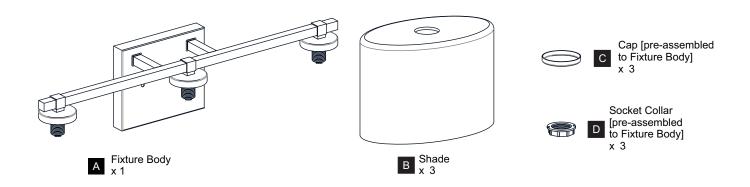

n fuse box.
- RISK OF FIRE Use bulbs specified by the markings and/or labels on the fixture.

#### CAUTION

- · For your safety, read instructions completely before beginning installation.
- If in doubt about electrical installation, consult a licensed electrician.
- Turn off electricity to fixture and allow the bulbs to cool before replacing the bulb(s).
- Do not touch the bulb with bare hands use a cloth or glove.

### **TOOLS REQUIRED**











### **CARE AND MAINTENANCE**

Wipe clean using soft, dry cloth or static duster. Always avoid using harsh chemicals and abrasives to clean fixture as they may damage
the finish.

If you need further assistance call Quoizel Customer Care at 1-800-645-3184 (9:00am - 5:00pm EST), or visit us on-line at www.quoizel.com.

### **PACKAGE CONTENTS**



## **MOUNTING HARDWARE**







Alternate

Mounting Screw

x 2







Outlet Box Screw x 2











Your installation is now complete! Restore electricity and save this sheet for future reference.