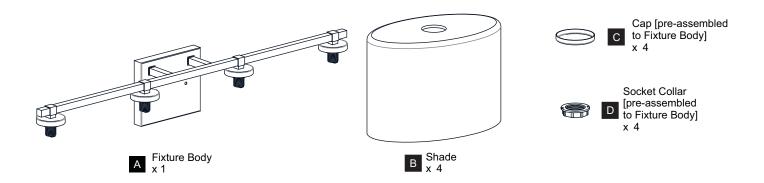

fuse box.
- RISK OF FIRE Use bulbs specified by the markings and/or labels on the fixture.

#### CAUTION

- · For your safety, read instructions completely before beginning installation.
- If in doubt about electrical installation, consult a licensed electrician.
- Turn off electricity to fixture and allow the bulbs to cool before replacing the bulb(s).
- Do not touch the bulb with bare hands use a cloth or glove.

### **TOOLS REQUIRED**











### **CARE AND MAINTENANCE**

• Wipe clean using soft, dry cloth or static duster. Always avoid using harsh chemicals and abrasives to clean fixture as they may damage the finish.

If you need further assistance call Quoizel Customer Care at 1-800-645-3184 (9:00am - 5:00pm EST), or visit us on-line at www.quoizel.com.

### **PACKAGE CONTENTS**



## **MOUNTING HARDWARE**







Alternate

Mounting Screw
x 2







Outlet Box Screw











Your installation is now complete! Restore electricity and save this sheet for future reference.