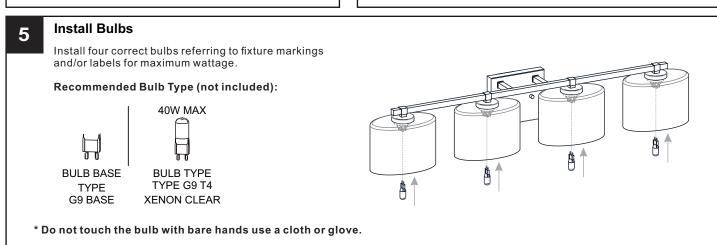

#### CAUTION

- · For your safety, read instructions completely before beginning installation.
- If in doubt about electrical installation, consult a licensed electrician.
- Turn off electricity to fixture and allow the bulbs to cool before replacing the bulb(s).
- Do not touch the bulb with bare hands use a cloth or glove.