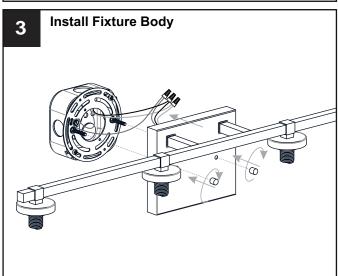

## **MOUNTING HARDWARE**

Alternate

Mounting Screw
x 2

Outlet Box Screw

Your installation is now complete! Restore electricity and save this sheet for future reference.