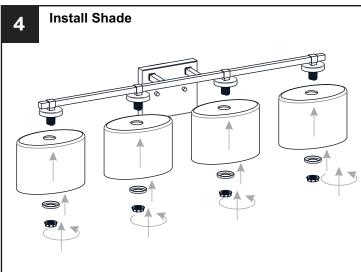

## **MOUNTING HARDWARE**

Alternate

Mounting Screw
x 2

Outlet Box Screw

Your installation is now complete! Restore electricity and save this sheet for future reference.