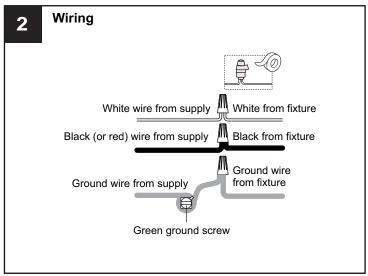

# **SAFETY INFORMATION**

Released Date: 2023-10-12

Please read and understand this entire manual before attempting to assemble, install or operate the product. **WARNING** 

- RISK OF ELECTRIC SHOCK Before beginning installation, turn off electricity at the circuit breaker box or the main fuse box.
- RISK OF FIRE Use bulbs specified by the markings and/or labels on the fixture.

#### CAUTION

- · For your safety, read instructions completely before beginning installation.
- If in doubt about electrical installation, consult a licensed electrician.
- Turn off electricity to fixture and allow the bulbs to cool before replacing the bulb(s).
- Do not touch the bulb with bare hands use a cloth or glove.