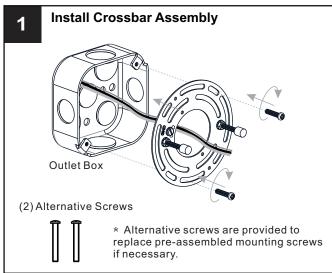

## **MOUNTING HARDWARE**

Alternate

Mounting Screw
x 2

Outlet Box Screw

Your installation is now complete! Restore electricity and save this sheet for future reference.