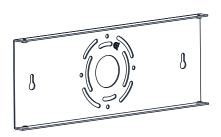

# **MOUNTING HARDWARE**

Inner Backplate

Outlet Box Screw

Wall Anchor

Your installation is now complete! Restore electricity and save this sheet for future reference.