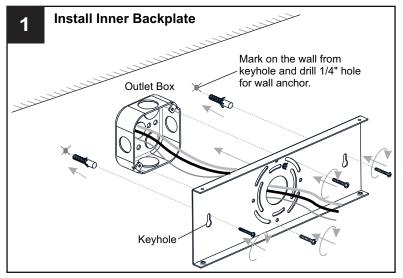

# **MOUNTING HARDWARE**

Inner Backplate

Outlet Box Screw

Wall Anchor

Your installation is now complete! Restore electricity and save this sheet for future reference.