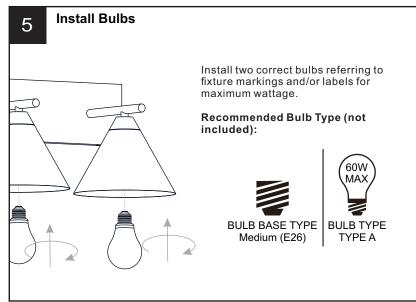

# **SAFETY INFORMATION**

Released Date: 2023-10-31

Please read and understand this entire manual before attempting to assemble, install or operate the product. **WARNING** 

- RISK OF ELECTRIC SHOCK Before beginning installation, turn off electricity at the circuit breaker box or the main fuse box.
- RISK OF FIRE Use bulbs specified by the markings and/or labels on the fixture.

#### CAUTION

- For your safety, read instructions completely before beginning installation.
- If in doubt about electrical installation, consult a licensed electrician.
- Turn off electricity to fixture and allow the bulbs to cool before replacing the bulb(s).
- Do not touch the bulb with bare hands use a cloth or glove.