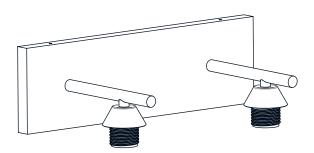

the main fuse box.
- RISK OF FIRE Use bulbs specified by the markings and/or labels on the fixture.

#### CAUTION

- For your safety, read instructions completely before beginning installation.
- If in doubt about electrical installation, consult a licensed electrician.
- Turn off electricity to fixture and allow the bulbs to cool before replacing the bulb(s).
- Do not touch the bulb with bare hands use a cloth or glove.

### **TOOLS REQUIRED**









# **CARE AND MAINTENANCE**

 Wipe clean using soft, dry cloth or static duster. Always avoid using harsh chemicals and abrasives to clean fixture as they may damage the finish.

If you need further assistance call Quoizel Customer Care at 1-800-645-3184 (9:00am - 5:00pm EST), or visit us on-line at www.quoizel.com.

# **PACKAGE CONTENTS**



A Fixture Body



B Shade x 2



Socket Collar

# **MOUNTING HARDWARE**



Inner Backplate







Outlet Box Screw







Wall Anchor















Your installation is now complete! Restore electricity and save this sheet for future reference.