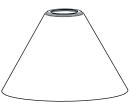

- RISK OF FIRE Use bulbs specified by the markings and/or labels on the fixture.

#### CAUTION

- For your safety, read instructions completely before beginning installation.
- If in doubt about electrical installation, consult a licensed electrician.
- Turn off electricity to fixture and allow the bulbs to cool before replacing the bulb(s).
- Do not touch the bulb with bare hands use a cloth or glove.

### **TOOLS REQUIRED**









# **CARE AND MAINTENANCE**

 Wipe clean using soft, dry cloth or static duster. Always avoid using harsh chemicals and abrasives to clean fixture as they may damage the finish.

If you need further assistance call Quoizel Customer Care at 1-800-645-3184 (9:00am - 5:00pm EST), or visit us on-line at www.quoizel.com.

# **PACKAGE CONTENTS**



A Fixture Body



B Shade x 2



Socket Collar

# **MOUNTING HARDWARE**



Inner Backplate







Outlet Box Screw







Wall Anchor















Your installation is now complete! Restore electricity and save this sheet for future reference.