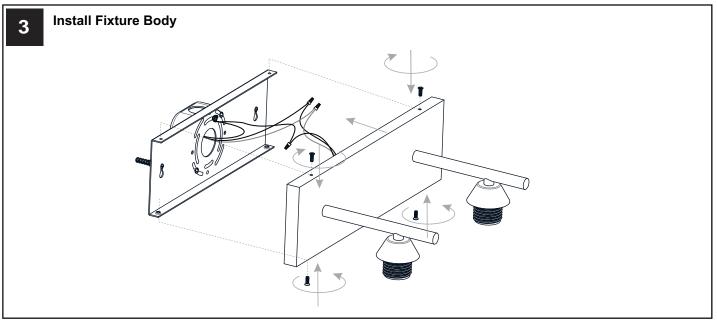

# **PACKAGE CONTENTS**

A Fixture Body

B Shade x 2

Socket Collar

# **MOUNTING HARDWARE**

Inner Backplate

Outlet Box Screw

Wall Anchor

Your installation is now complete! Restore electricity and save this sheet for future reference.