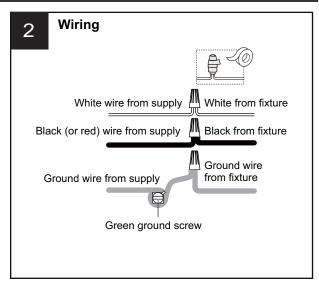

# **SAFETY INFORMATION**

Released Date: 2023-10-31

Please read and understand this entire manual before attempting to assemble, install or operate the product. **WARNING** 

- RISK OF ELECTRIC SHOCK Before beginning installation, turn off electricity at the circuit breaker box or the main fuse box.
- RISK OF FIRE Use bulbs specified by the markings and/or labels on the fixture.

#### CAUTION

- For your safety, read instructions completely before beginning installation.
- If in doubt about electrical installation, consult a licensed electrician.
- Turn off electricity to fixture and allow the bulbs to cool before replacing the bulb(s).
- Do not touch the bulb with bare hands use a cloth or glove.