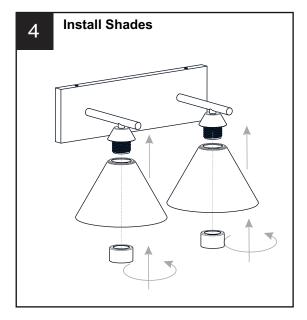

ions completely before beginning installation.
- If in doubt about electrical installation, consult a licensed electrician.
- Turn off electricity to fixture and allow the bulbs to cool before replacing the bulb(s).
- Do not touch the bulb with bare hands use a cloth or glove.

### **TOOLS REQUIRED**









# **CARE AND MAINTENANCE**

 Wipe clean using soft, dry cloth or static duster. Always avoid using harsh chemicals and abrasives to clean fixture as they may damage the finish.

If you need further assistance call Quoizel Customer Care at 1-800-645-3184 (9:00am - 5:00pm EST), or visit us on-line at www.quoizel.com.

# **PACKAGE CONTENTS**



A Fixture Body



B Shade x 2



Socket Collar

# **MOUNTING HARDWARE**



Inner Backplate







Outlet Box Screw







Wall Anchor















Your installation is now complete! Restore electricity and save this sheet for future reference.