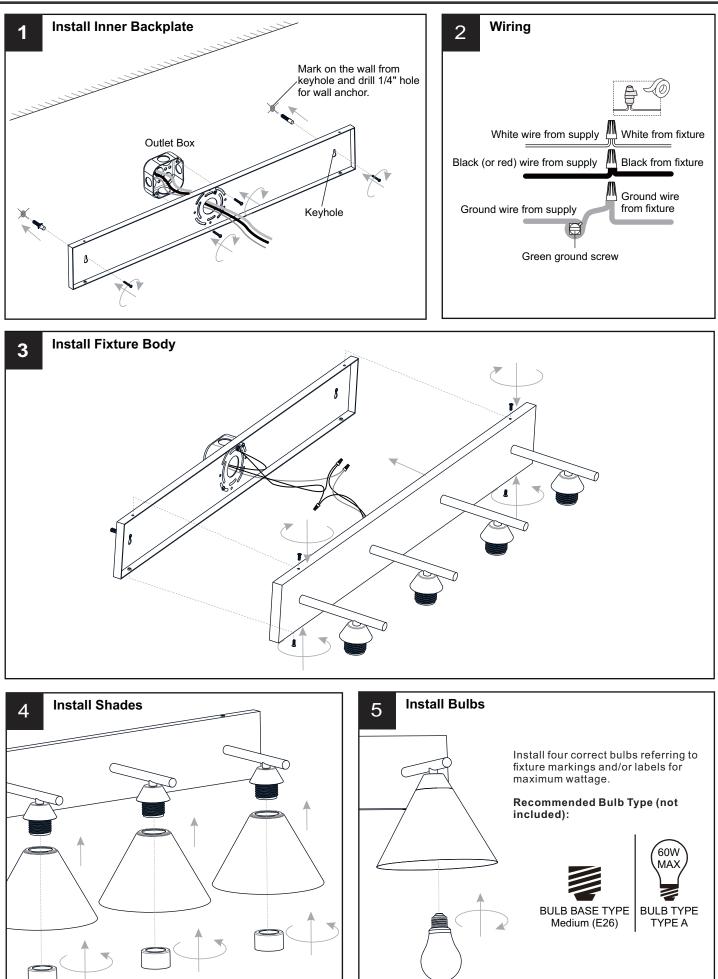

## ß Inner Backplate AA x 1 A Fixture Body x 1 Ĩ Mounting Screw x 4 Wire Connector СС ΒB x 3 B Shade x 4 Wall Anchor **Outlet Box Screw** EE DD x 2 x 2 Socket Collar С x 4 Screw FF x 2

Your installation is now complete! Restore electricity and save this sheet for future reference.