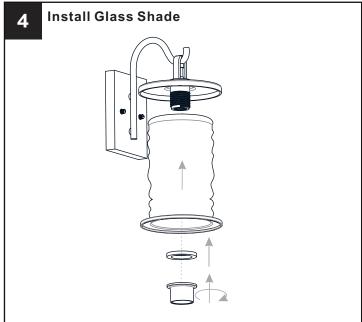

## **PACKAGE CONTENTS**

Glass Shade

Flat washer (preassembled on Fixture Body ) x 1

Socket Collar (preassembled on Fixture Body) x 1