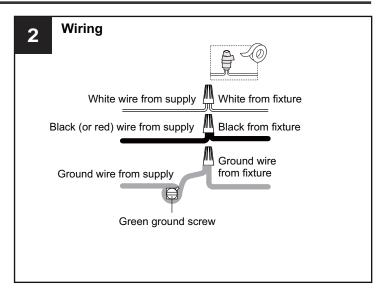

## **SAFETY INFORMATION**

Released Date: 2023-09-11

Please read and understand this entire manual before attempting to assemble, install or operate the product. **WARNING** 

- RISK OF ELECTRIC SHOCK Before beginning installation, turn off electricity at the circuit breaker box or the main fuse box.
- RISK OF FIRE Use bulbs specified by the markings and/or labels on the fixture.

#### CAUTION

- For your safety, read instructions completely before beginning installation.
- If in doubt about electrical installation, consult a licensed electrician.
- Turn off electricity to fixture before replacing the bulb(s).