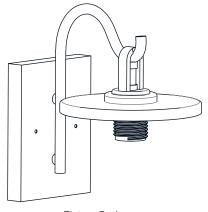

## **PACKAGE CONTENTS**

Glass Shade

Flat washer (preassembled on Fixture Body ) x 1

Socket Collar (preassembled on Fixture Body) x 1