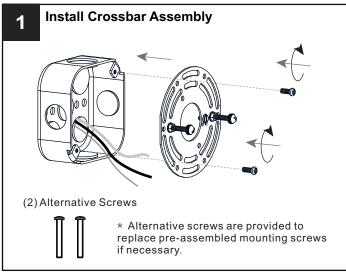

### **MOUNTING HARDWARE**

Alternate

Mounting Screw x 2

CC Wire Connector

Outlet Box Screw

Your installation is now complete! Restore electricity and save this sheet for future reference.