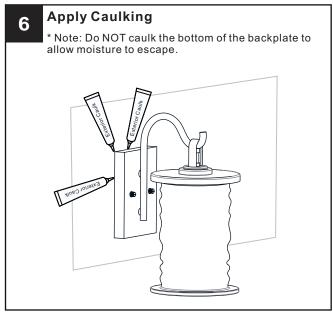

### **MOUNTING HARDWARE**

Alternate

Mounting Screw x 2

CC Wire Connector

Outlet Box Screw

Your installation is now complete! Restore electricity and save this sheet for future reference.