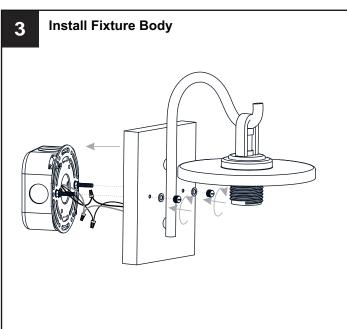

## **PACKAGE CONTENTS**

Glass Shade

Flat washer (preassembled on Fixture Body ) x 1

Socket Collar (preassembled on Fixture Body) x 1