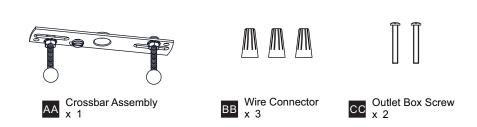

ng installation, turn off electricity at the circuit breaker box or the main fuse box.
- RISK OF FIRE Use bulbs specified by the markings and/or labels on the fixture.
- CAUTION
- For your safety, read instructions completely before beginning installation.
- If in doubt about electrical installation, consult a licensed electrician.
- Turn off electricity to fixture before replacing the bulb(s).

#### **TOOLS REQUIRED**



#### **CARE AND MAINTENANCE**

• Wipe clean using soft, dry cloth or static duster. Always avoid using harsh chemicals and abrasives to clean fixture as they may damage the finish.

If you need further assistance call Quoizel Customer Care at 1-800-645-3184 (9:00am - 5:00pm EST), or visit us on-line at www.quoizel.com.

### PACKAGE CONTENTS



#### **MOUNTING HARDWARE**



#### INSTALLATION



Your installation is now complete! Restore electricity and save this sheet for future reference.