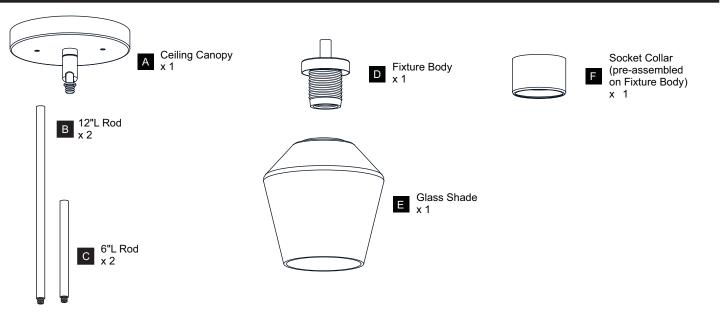

ELECTRIC SHOCK Before beginning installation, turn off electricity at the circuit breaker box or the main fuse box.
- RISK OF FIRE Use bulbs specified by the markings and/or labels on the fixture.
- CAUTION
- For your safety, read instructions completely before beginning installation.
- If in doubt about electrical installation, consult a licensed electrician.
- Turn off electricity to fixture before replacing the bulb(s).

#### **TOOLS REQUIRED**



#### **CARE AND MAINTENANCE**

• Wipe clean using soft, dry cloth or static duster. Always avoid using harsh chemicals and abrasives to clean fixture as they may damage the finish.

If you need further assistance call Quoizel Customer Care at 1-800-645-3184 (9:00am - 5:00pm EST), or visit us on-line at www.quoizel.com.

### PACKAGE CONTENTS



#### **MOUNTING HARDWARE**



#### INSTALLATION



Your installation is now complete! Restore electricity and save this sheet for future reference.