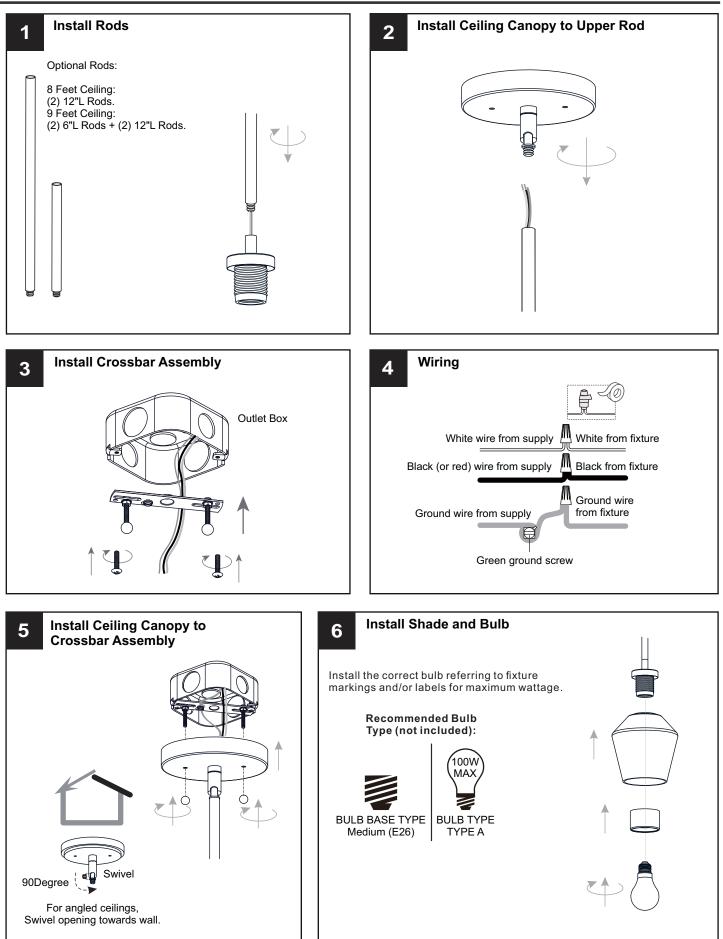

#### INSTALLATION

Your installation is now complete! Restore electricity and save this sheet for future reference.