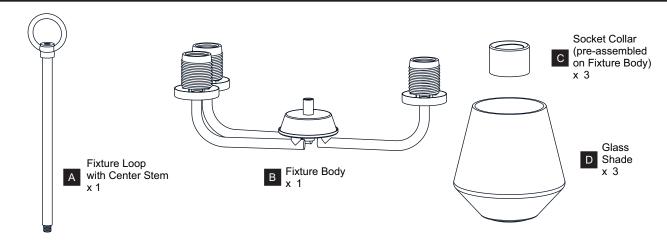

OF ELECTRIC SHOCK Before beginning installation, turn off electricity at the circuit breaker box or the main fuse box.
- RISK OF FIRE Use bulbs specified by the markings and/or labels on the fixture.

- For your safety, read instructions completely before beginning installation.
- If in doubt about electrical installation, consult a licensed electrician.
- Turn off electricity to fixture before replacing the bulb(s).

### **TOOLS REQUIRED**













# **CARE AND MAINTENANCE**

Wipe clean using soft, dry cloth or static duster. Always avoid using harsh chemicals and abrasives to clean fixture as they may damage the finish.

If you need further assistance call Quoizel Customer Care at 1-800-645-3184 (9:00am - 5:00pm EST), or visit us on-line at www.quoizel.com.

## **PACKAGE CONTENTS**



# **MOUNTING HARDWARE**







Wire Connector



**Outlet Box Screw** 



Ceiling Canopy

























Your installation is now complete! Restore electricity and save this sheet for future reference.