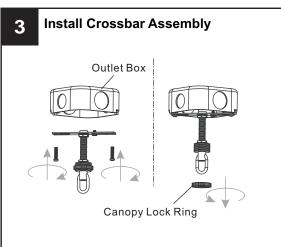

main fuse box.
- RISK OF FIRE Use bulbs specified by the markings and/or labels on the fixture.

- For your safety, read instructions completely before beginning installation.
- If in doubt about electrical installation, consult a licensed electrician.
- Turn off electricity to fixture before replacing the bulb(s).

### **TOOLS REQUIRED**













# **CARE AND MAINTENANCE**

Wipe clean using soft, dry cloth or static duster. Always avoid using harsh chemicals and abrasives to clean fixture as they may damage the finish.

If you need further assistance call Quoizel Customer Care at 1-800-645-3184 (9:00am - 5:00pm EST), or visit us on-line at www.quoizel.com.

## **PACKAGE CONTENTS**



# **MOUNTING HARDWARE**







Wire Connector



**Outlet Box Screw** 



Ceiling Canopy

























Your installation is now complete! Restore electricity and save this sheet for future reference.