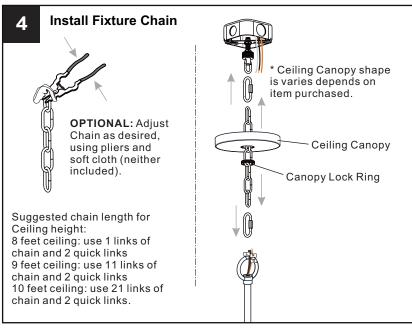

fuse box.
- RISK OF FIRE Use bulbs specified by the markings and/or labels on the fixture.

- For your safety, read instructions completely before beginning installation.
- If in doubt about electrical installation, consult a licensed electrician.
- Turn off electricity to fixture before replacing the bulb(s).

### **TOOLS REQUIRED**













# **CARE AND MAINTENANCE**

Wipe clean using soft, dry cloth or static duster. Always avoid using harsh chemicals and abrasives to clean fixture as they may damage the finish.

If you need further assistance call Quoizel Customer Care at 1-800-645-3184 (9:00am - 5:00pm EST), or visit us on-line at www.quoizel.com.

## **PACKAGE CONTENTS**



# **MOUNTING HARDWARE**







Wire Connector



**Outlet Box Screw** 



Ceiling Canopy

























Your installation is now complete! Restore electricity and save this sheet for future reference.