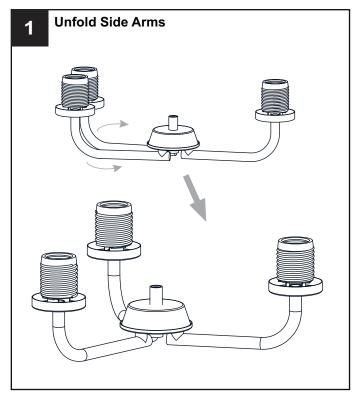

the main fuse box.
- RISK OF FIRE Use bulbs specified by the markings and/or labels on the fixture.

- For your safety, read instructions completely before beginning installation.
- If in doubt about electrical installation, consult a licensed electrician.
- Turn off electricity to fixture before replacing the bulb(s).

### **TOOLS REQUIRED**













# **CARE AND MAINTENANCE**

Wipe clean using soft, dry cloth or static duster. Always avoid using harsh chemicals and abrasives to clean fixture as they may damage the finish.

If you need further assistance call Quoizel Customer Care at 1-800-645-3184 (9:00am - 5:00pm EST), or visit us on-line at www.quoizel.com.

## **PACKAGE CONTENTS**



# **MOUNTING HARDWARE**







Wire Connector



**Outlet Box Screw** 



Ceiling Canopy

























Your installation is now complete! Restore electricity and save this sheet for future reference.