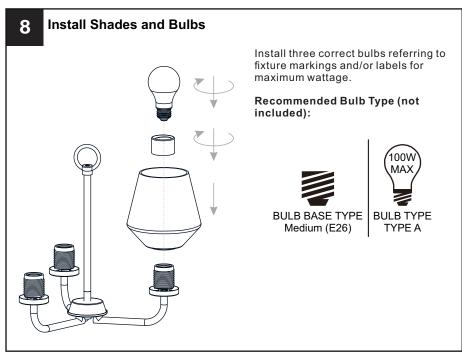

# **MOUNTING HARDWARE**

Wire Connector

**Outlet Box Screw** 

Ceiling Canopy

Your installation is now complete! Restore electricity and save this sheet for future reference.