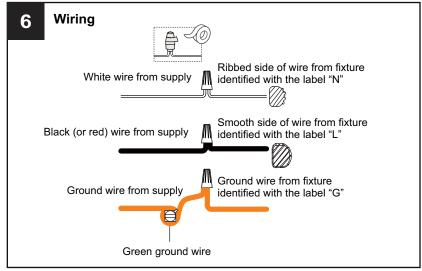

# **MOUNTING HARDWARE**

Wire Connector

**Outlet Box Screw** 

Ceiling Canopy

Your installation is now complete! Restore electricity and save this sheet for future reference.