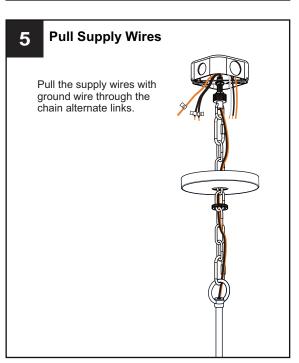

in fuse box.
- RISK OF FIRE Use bulbs specified by the markings and/or labels on the fixture.

- For your safety, read instructions completely before beginning installation.
- If in doubt about electrical installation, consult a licensed electrician.
- Turn off electricity to fixture before replacing the bulb(s).

### **TOOLS REQUIRED**













# **CARE AND MAINTENANCE**

Wipe clean using soft, dry cloth or static duster. Always avoid using harsh chemicals and abrasives to clean fixture as they may damage the finish.

If you need further assistance call Quoizel Customer Care at 1-800-645-3184 (9:00am - 5:00pm EST), or visit us on-line at www.quoizel.com.

## **PACKAGE CONTENTS**



# **MOUNTING HARDWARE**







Wire Connector



**Outlet Box Screw** 



Ceiling Canopy

























Your installation is now complete! Restore electricity and save this sheet for future reference.