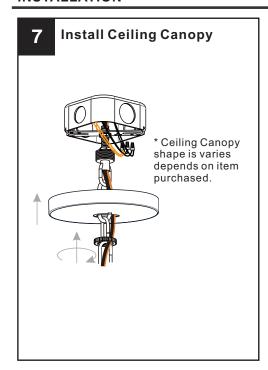

# **MOUNTING HARDWARE**

Wire Connector

**Outlet Box Screw** 

Ceiling Canopy

Your installation is now complete! Restore electricity and save this sheet for future reference.