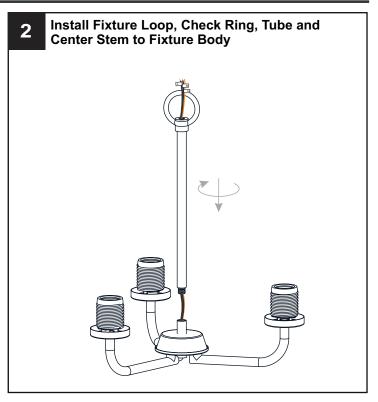

e main fuse box.
- RISK OF FIRE Use bulbs specified by the markings and/or labels on the fixture.

- For your safety, read instructions completely before beginning installation.
- If in doubt about electrical installation, consult a licensed electrician.
- Turn off electricity to fixture before replacing the bulb(s).

### **TOOLS REQUIRED**













# **CARE AND MAINTENANCE**

Wipe clean using soft, dry cloth or static duster. Always avoid using harsh chemicals and abrasives to clean fixture as they may damage the finish.

If you need further assistance call Quoizel Customer Care at 1-800-645-3184 (9:00am - 5:00pm EST), or visit us on-line at www.quoizel.com.

## **PACKAGE CONTENTS**



# **MOUNTING HARDWARE**







Wire Connector



**Outlet Box Screw** 



Ceiling Canopy

























Your installation is now complete! Restore electricity and save this sheet for future reference.