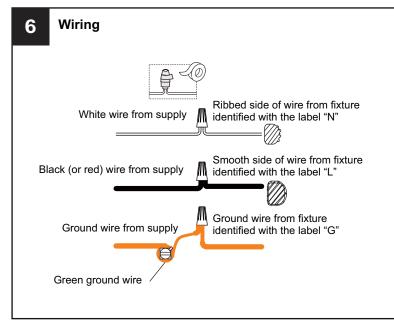

## **MOUNTING HARDWARE**

Fixture Chain

Your installation is now complete! Restore electricity and save this sheet for future reference.