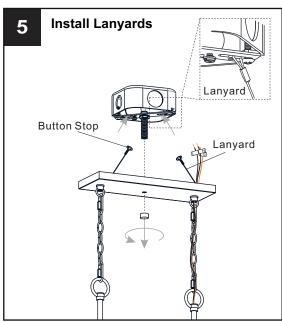

## **MOUNTING HARDWARE**

Fixture Chain

Your installation is now complete! Restore electricity and save this sheet for future reference.