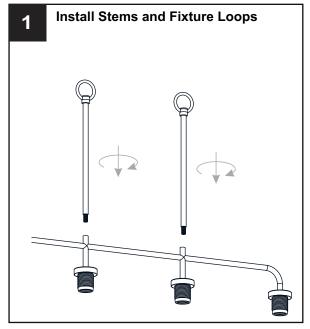

circuit breaker box or the main fuse box. RISK OF FIRE Use bulbs specified by the markings and/or labels on the fixture.

#### **CAUTION**

- For your safety, read instructions completely before beginning installation.
- If in doubt about electrical installation, consult a licensed electrician.
- Turn off electricity to fixture before replacing the bulb(s).

### **TOOLS REQUIRED**











## **CARE AND MAINTENANCE**

Wipe clean using soft, dry cloth or static duster. Always avoid using harsh chemicals and abrasives to clean fixture as they may damage the finish.

If you need further assistance call Quoizel Customer Care at 1-800-645-3184 (9:00am - 5:00pm EST), or visit us on-line at www.quoizel.com.

## **PACKAGE CONTENTS**



## **MOUNTING HARDWARE**



















Fixture Chain

















Your installation is now complete! Restore electricity and save this sheet for future reference.