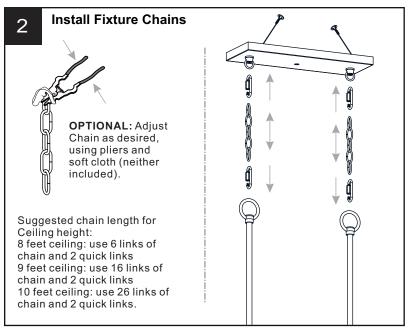

## **MOUNTING HARDWARE**

Fixture Chain

Your installation is now complete! Restore electricity and save this sheet for future reference.