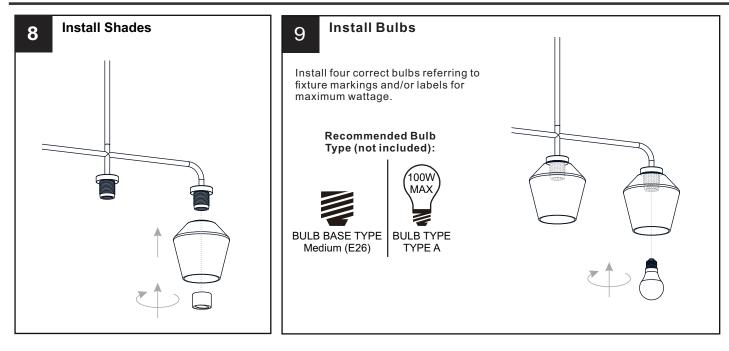

#### WARNING

- RISK OF ELECTRIC SHOCK Before beginning installation, turn off electricity at the circuit breaker box or the main fuse box. RISK OF FIRE Use bulbs specified by the markings and/or labels on the fixture.