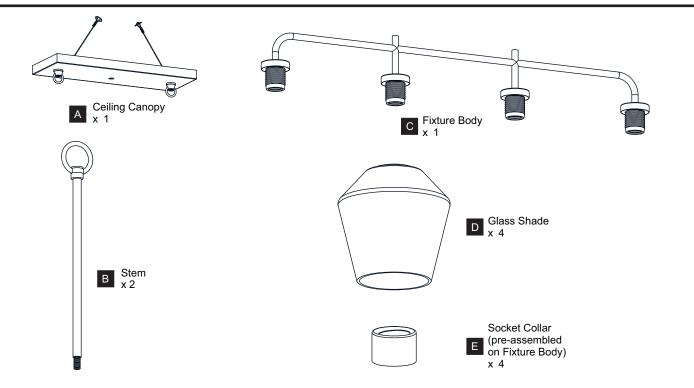

CK Before beginning installation, turn off electricity at the circuit breaker box or the main fuse box. RISK OF FIRE Use bulbs specified by the markings and/or labels on the fixture.

#### **CAUTION**

- For your safety, read instructions completely before beginning installation.
- If in doubt about electrical installation, consult a licensed electrician.
- Turn off electricity to fixture before replacing the bulb(s).

### **TOOLS REQUIRED**











## **CARE AND MAINTENANCE**

Wipe clean using soft, dry cloth or static duster. Always avoid using harsh chemicals and abrasives to clean fixture as they may damage the finish.

If you need further assistance call Quoizel Customer Care at 1-800-645-3184 (9:00am - 5:00pm EST), or visit us on-line at www.quoizel.com.

## **PACKAGE CONTENTS**



## **MOUNTING HARDWARE**



















Fixture Chain

















Your installation is now complete! Restore electricity and save this sheet for future reference.