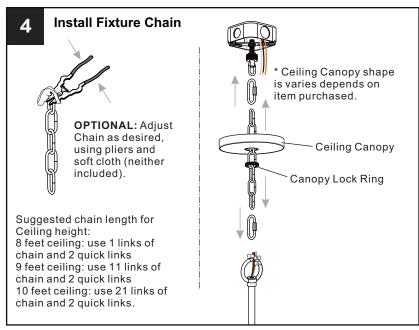

## **MOUNTING HARDWARE**

Quick Link

Fixture Chain

Your installation is now complete! Restore electricity and save this sheet for future reference.