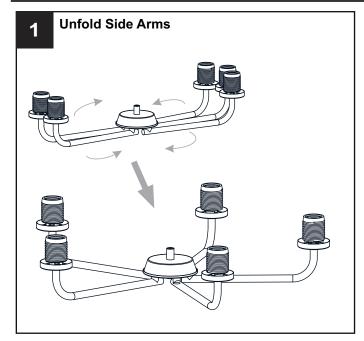

lectricity at the circuit breaker box or the main fuse box.
- RISK OF FIRE Use bulbs specified by the markings and/or labels on the fixture.

- For your safety, read instructions completely before beginning installation.
- If in doubt about electrical installation, consult a licensed electrician.
- Turn off electricity to fixture before replacing the bulb(s).

### **TOOLS REQUIRED**













## **CARE AND MAINTENANCE**

Wipe clean using soft, dry cloth or static duster. Always avoid using harsh chemicals and abrasives to clean fixture as they may damage the finish.

If you need further assistance call Quoizel Customer Care at 1-800-645-3184 (9:00am - 5:00pm EST), or visit us on-line at www.quoizel.com.

### **PACKAGE CONTENTS**



## **MOUNTING HARDWARE**

Quick Link



Fixture Chain

















Your installation is now complete! Restore electricity and save this sheet for future reference.