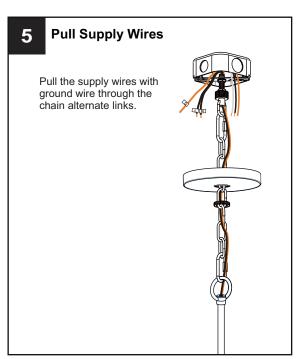

## **MOUNTING HARDWARE**

Quick Link

Fixture Chain

Your installation is now complete! Restore electricity and save this sheet for future reference.