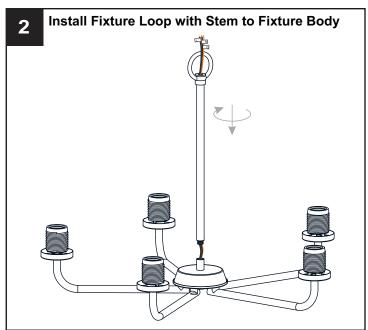

ctricity at the circuit breaker box or the main fuse box.
- RISK OF FIRE Use bulbs specified by the markings and/or labels on the fixture.

- For your safety, read instructions completely before beginning installation.
- If in doubt about electrical installation, consult a licensed electrician.
- Turn off electricity to fixture before replacing the bulb(s).

### **TOOLS REQUIRED**













## **CARE AND MAINTENANCE**

Wipe clean using soft, dry cloth or static duster. Always avoid using harsh chemicals and abrasives to clean fixture as they may damage the finish.

If you need further assistance call Quoizel Customer Care at 1-800-645-3184 (9:00am - 5:00pm EST), or visit us on-line at www.quoizel.com.

### **PACKAGE CONTENTS**



## **MOUNTING HARDWARE**

Quick Link



Fixture Chain

















Your installation is now complete! Restore electricity and save this sheet for future reference.