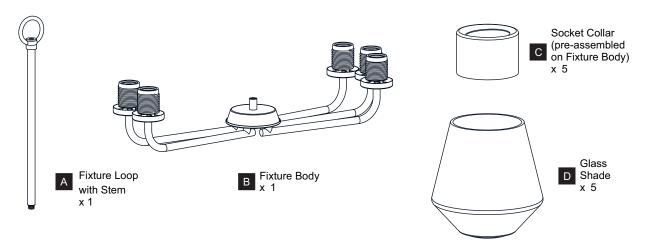

ELECTRIC SHOCK Before beginning installation, turn off electricity at the circuit breaker box or the main fuse box.
- RISK OF FIRE Use bulbs specified by the markings and/or labels on the fixture.

- For your safety, read instructions completely before beginning installation.
- If in doubt about electrical installation, consult a licensed electrician.
- Turn off electricity to fixture before replacing the bulb(s).

### **TOOLS REQUIRED**













## **CARE AND MAINTENANCE**

Wipe clean using soft, dry cloth or static duster. Always avoid using harsh chemicals and abrasives to clean fixture as they may damage the finish.

If you need further assistance call Quoizel Customer Care at 1-800-645-3184 (9:00am - 5:00pm EST), or visit us on-line at www.quoizel.com.

### **PACKAGE CONTENTS**



## **MOUNTING HARDWARE**

Quick Link



Fixture Chain

















Your installation is now complete! Restore electricity and save this sheet for future reference.