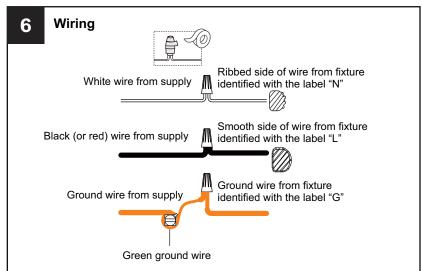

- For your safety, read instructions completely before beginning installation.
- If in doubt about electrical installation, consult a licensed electrician.
- Turn off electricity to fixture before replacing the bulb(s).