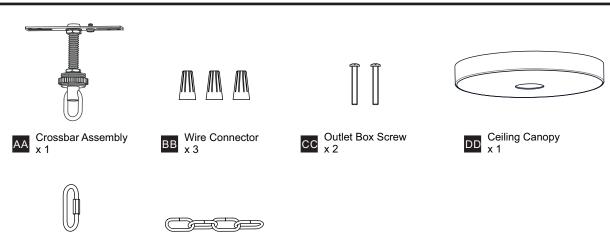

## **MOUNTING HARDWARE**

Quick Link

Fixture Chain

Your installation is now complete! Restore electricity and save this sheet for future reference.