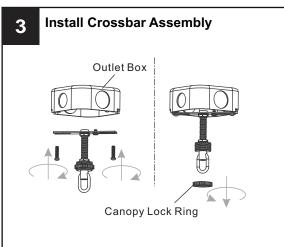

ricity at the circuit breaker box or the main fuse box.
- RISK OF FIRE Use bulbs specified by the markings and/or labels on the fixture.

- For your safety, read instructions completely before beginning installation.
- If in doubt about electrical installation, consult a licensed electrician.
- Turn off electricity to fixture before replacing the bulb(s).

### **TOOLS REQUIRED**













## **CARE AND MAINTENANCE**

Wipe clean using soft, dry cloth or static duster. Always avoid using harsh chemicals and abrasives to clean fixture as they may damage the finish.

If you need further assistance call Quoizel Customer Care at 1-800-645-3184 (9:00am - 5:00pm EST), or visit us on-line at www.quoizel.com.

### **PACKAGE CONTENTS**



## **MOUNTING HARDWARE**

Quick Link



Fixture Chain

















Your installation is now complete! Restore electricity and save this sheet for future reference.