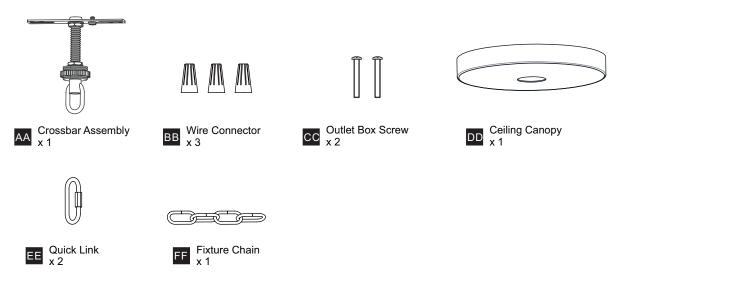

g installation, turn off electricity at the circuit breaker box or the main fuse box.
- RISK OF FIRE Use bulbs specified by the markings and/or labels on the fixture.
- CAUTION
- For your safety, read instructions completely before beginning installation.
- If in doubt about electrical installation, consult a licensed electrician.
- Turn off electricity to fixture before replacing the bulb(s).

#### **TOOLS REQUIRED**



#### **CARE AND MAINTENANCE**

• Wipe clean using soft, dry cloth or static duster. Always avoid using harsh chemicals and abrasives to clean fixture as they may damage the finish.

If you need further assistance call Quoizel Customer Care at 1-800-645-3184 (9:00am - 5:00pm EST), or visit us on-line at www.quoizel.com.

#### PACKAGE CONTENTS



#### **MOUNTING HARDWARE**



#### INSTALLATION



### INSTALLATION



Your installation is now complete! Restore electricity and save this sheet for future reference.