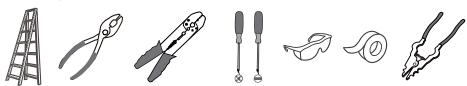

## INSTALLATION GUIDE FOR NIE5028BN AND NIE5028MBK

# SAFETY INFORMATION

Released Date: 2023-10-26

Please read and understand this entire manual before attempting to assemble, install or operate the product. **WARNING** 

- RISK OF ELECTRIC SHOCK Before beginning installation, turn off electricity at the circuit breaker box or the main fuse box.
- RISK OF FIRE Use bulbs specified by the markings and/or labels on the fixture.
- CAUTION
- For your safety, read instructions completely before beginning installation.
- If in doubt about electrical installation, consult a licensed electrician.
- Turn off electricity to fixture before replacing the bulb(s).

#### **TOOLS REQUIRED**



#### **CARE AND MAINTENANCE**

• Wipe clean using soft, dry cloth or static duster. Always avoid using harsh chemicals and abrasives to clean fixture as they may damage the finish.

If you need further assistance call Quoizel Customer Care at 1-800-645-3184 (9:00am - 5:00pm EST), or visit us on-line at www.quoizel.com.

#### PACKAGE CONTENTS



#### **MOUNTING HARDWARE**



#### INSTALLATION



### INSTALLATION



Your installation is now complete! Restore electricity and save this sheet for future reference.