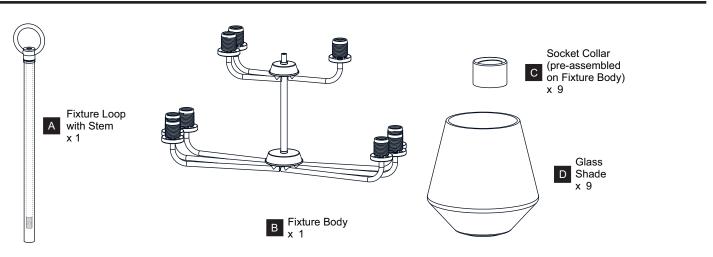

ELECTRIC SHOCK Before beginning installation, turn off electricity at the circuit breaker box or the main fuse box.
- RISK OF FIRE Use bulbs specified by the markings and/or labels on the fixture.
- CAUTION
- For your safety, read instructions completely before beginning installation.
- If in doubt about electrical installation, consult a licensed electrician.
- Turn off electricity to fixture before replacing the bulb(s).

#### **TOOLS REQUIRED**



#### **CARE AND MAINTENANCE**

• Wipe clean using soft, dry cloth or static duster. Always avoid using harsh chemicals and abrasives to clean fixture as they may damage the finish.

If you need further assistance call Quoizel Customer Care at 1-800-645-3184 (9:00am - 5:00pm EST), or visit us on-line at www.quoizel.com.

#### PACKAGE CONTENTS



#### **MOUNTING HARDWARE**



#### INSTALLATION



### INSTALLATION



Your installation is now complete! Restore electricity and save this sheet for future reference.