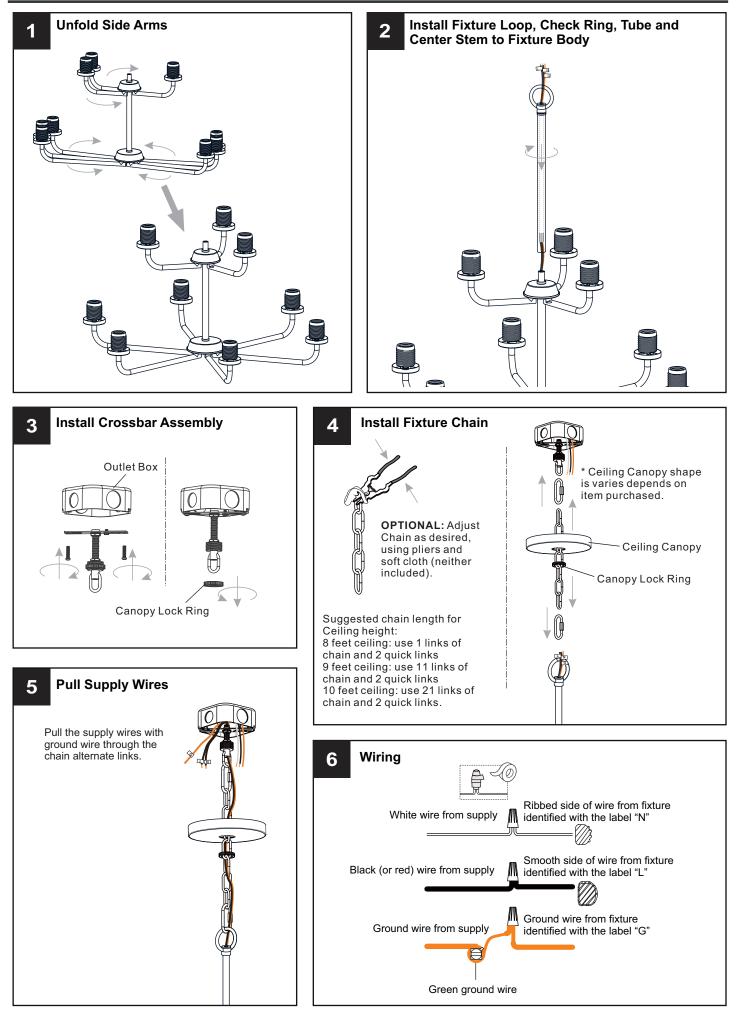

#### INSTALLATION

### INSTALLATION

Your installation is now complete! Restore electricity and save this sheet for future reference.