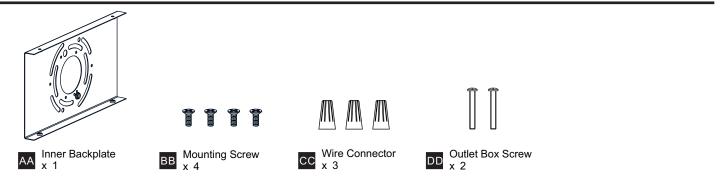

g installation, turn off electricity at the circuit breaker box or the main fuse box.
- RISK OF FIRE Use bulbs specified by the markings and/or labels on the fixture.
- CAUTION
- For your safety, read instructions completely before beginning installation.
- If in doubt about electrical installation, consult a licensed electrician.
- Turn off electricity to fixture before replacing the bulb(s).

#### **TOOLS REQUIRED**



#### CARE AND MAINTENANCE

• Wipe clean using soft, dry cloth or static duster. Always avoid using harsh chemicals and abrasives to clean fixture as they may damage the finish.

If you need further assistance call Quoizel Customer Care at 1-800-645-3184 (9:00am - 5:00pm EST), or visit us on-line at www.quoizel.com.

#### **PACKAGE CONTENTS**



#### **MOUNTING HARDWARE**



### INSTALLATION



Your installation is now complete! Restore electricity and save this sheet for future reference.