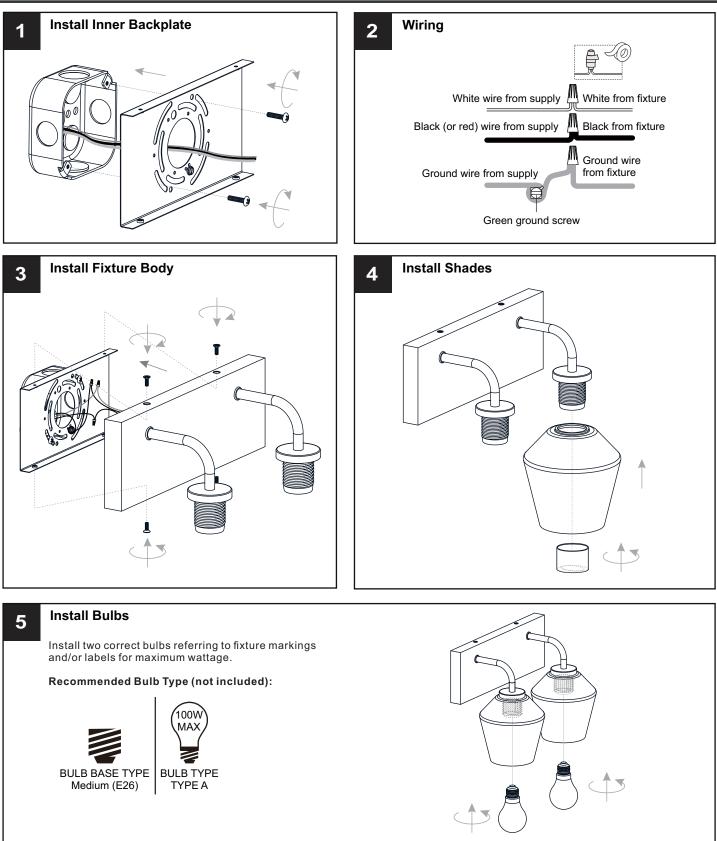

### INSTALLATION

Your installation is now complete! Restore electricity and save this sheet for future reference.