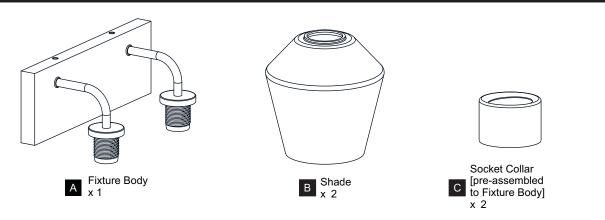

ELECTRIC SHOCK Before beginning installation, turn off electricity at the circuit breaker box or the main fuse box.
- RISK OF FIRE Use bulbs specified by the markings and/or labels on the fixture.
- CAUTION
- For your safety, read instructions completely before beginning installation.
- If in doubt about electrical installation, consult a licensed electrician.
- Turn off electricity to fixture before replacing the bulb(s).

#### **TOOLS REQUIRED**



#### CARE AND MAINTENANCE

• Wipe clean using soft, dry cloth or static duster. Always avoid using harsh chemicals and abrasives to clean fixture as they may damage the finish.

If you need further assistance call Quoizel Customer Care at 1-800-645-3184 (9:00am - 5:00pm EST), or visit us on-line at www.quoizel.com.

#### **PACKAGE CONTENTS**



#### **MOUNTING HARDWARE**



### INSTALLATION



Your installation is now complete! Restore electricity and save this sheet for future reference.