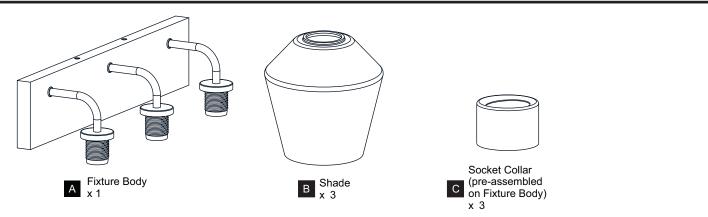

OF ELECTRIC SHOCK Before beginning installation, turn off electricity at the circuit breaker box or the main fuse box.
- RISK OF FIRE Use bulbs specified by the markings and/or labels on the fixture.
- CAUTION
- For your safety, read instructions completely before beginning installation.
- If in doubt about electrical installation, consult a licensed electrician.
- Turn off electricity to fixture before replacing the bulb(s).

#### TOOLS REQUIRED



#### CARE AND MAINTENANCE

• Wipe clean using soft, dry cloth or static duster. Always avoid using harsh chemicals and abrasives to clean fixture as they may damage the finish.

If you need further assistance call Quoizel Customer Care at 1-800-645-3184 (9:00am - 5:00pm EST), or visit us on-line at www.quoizel.com.

#### **PACKAGE CONTENTS**



#### **MOUNTING HARDWARE**



### INSTALLATION



Your installation is now complete! Restore electricity and save this sheet for future reference.