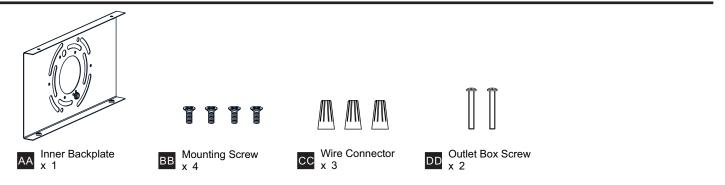

nning installation, turn off electricity at the circuit breaker box or the main fuse box.
- RISK OF FIRE Use bulbs specified by the markings and/or labels on the fixture.
- CAUTION
- For your safety, read instructions completely before beginning installation.
- If in doubt about electrical installation, consult a licensed electrician.
- Turn off electricity to fixture before replacing the bulb(s).

#### TOOLS REQUIRED



#### CARE AND MAINTENANCE

• Wipe clean using soft, dry cloth or static duster. Always avoid using harsh chemicals and abrasives to clean fixture as they may damage the finish.

If you need further assistance call Quoizel Customer Care at 1-800-645-3184 (9:00am - 5:00pm EST), or visit us on-line at www.quoizel.com.

#### **PACKAGE CONTENTS**



#### **MOUNTING HARDWARE**



### INSTALLATION



Your installation is now complete! Restore electricity and save this sheet for future reference.