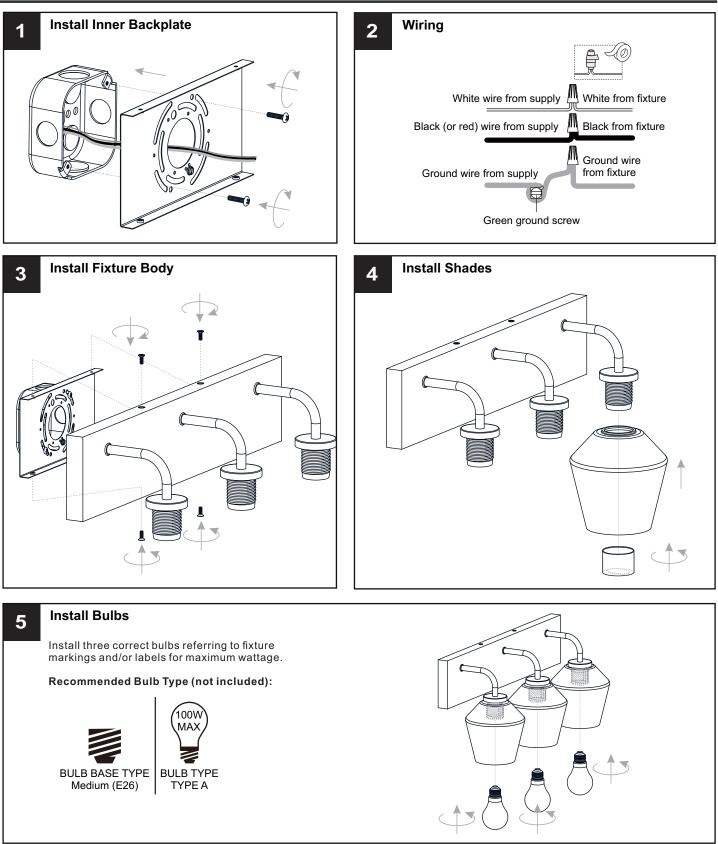

### INSTALLATION

Your installation is now complete! Restore electricity and save this sheet for future reference.