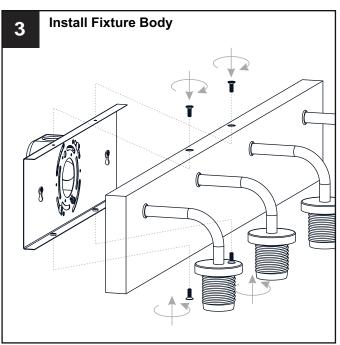

eginning installation, turn off electricity at the circuit breaker box or the main fuse box.
- RISK OF FIRE Use bulbs specified by the markings and/or labels on the fixture.

- For your safety, read instructions completely before beginning installation.
- If in doubt about electrical installation, consult a licensed electrician.
- Turn off electricity to fixture before replacing the bulb(s).

### **TOOLS REQUIRED**



## **CARE AND MAINTENANCE**

Wipe clean using soft, dry cloth or static duster. Always avoid using harsh chemicals and abrasives to clean fixture as they may damage the finish.

If you need further assistance call Quoizel Customer Care at 1-800-645-3184 (9:00am - 5:00pm EST), or visit us on-line at www.quoizel.com.

### **PACKAGE CONTENTS**



## **MOUNTING HARDWARE**













Your installation is now complete! Restore electricity and save this sheet for future reference.