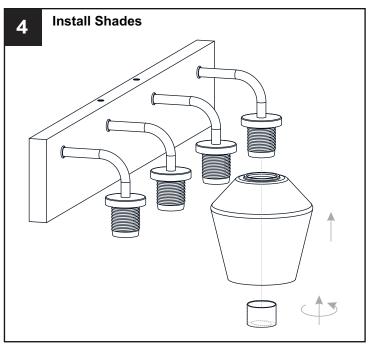

inning installation, turn off electricity at the circuit breaker box or the main fuse box.
- RISK OF FIRE Use bulbs specified by the markings and/or labels on the fixture.

- For your safety, read instructions completely before beginning installation.
- If in doubt about electrical installation, consult a licensed electrician.
- Turn off electricity to fixture before replacing the bulb(s).

### **TOOLS REQUIRED**



## **CARE AND MAINTENANCE**

Wipe clean using soft, dry cloth or static duster. Always avoid using harsh chemicals and abrasives to clean fixture as they may damage the finish.

If you need further assistance call Quoizel Customer Care at 1-800-645-3184 (9:00am - 5:00pm EST), or visit us on-line at www.quoizel.com.

### **PACKAGE CONTENTS**



## **MOUNTING HARDWARE**













Your installation is now complete! Restore electricity and save this sheet for future reference.