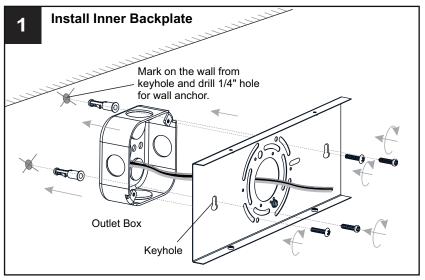

## **MOUNTING HARDWARE**

Your installation is now complete! Restore electricity and save this sheet for future reference.