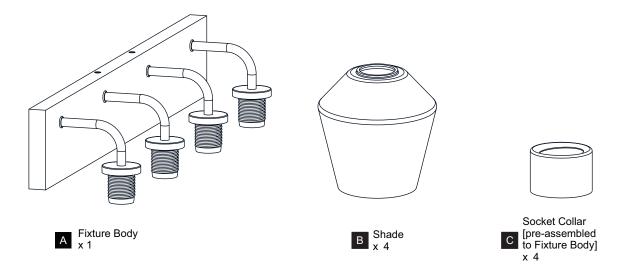

- RISK OF ELECTRIC SHOCK Before beginning installation, turn off electricity at the circuit breaker box or the main fuse box.
- RISK OF FIRE Use bulbs specified by the markings and/or labels on the fixture.

- For your safety, read instructions completely before beginning installation.
- If in doubt about electrical installation, consult a licensed electrician.
- Turn off electricity to fixture before replacing the bulb(s).

### **TOOLS REQUIRED**



## **CARE AND MAINTENANCE**

Wipe clean using soft, dry cloth or static duster. Always avoid using harsh chemicals and abrasives to clean fixture as they may damage the finish.

If you need further assistance call Quoizel Customer Care at 1-800-645-3184 (9:00am - 5:00pm EST), or visit us on-line at www.quoizel.com.

### **PACKAGE CONTENTS**



## **MOUNTING HARDWARE**













Your installation is now complete! Restore electricity and save this sheet for future reference.