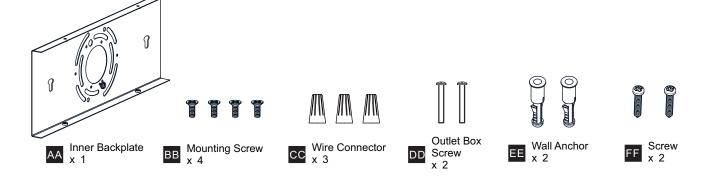

## **MOUNTING HARDWARE**

Your installation is now complete! Restore electricity and save this sheet for future reference.