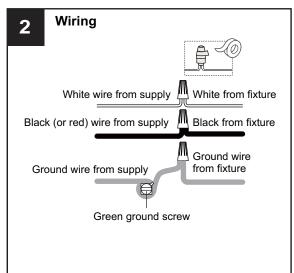

## **SAFETY INFORMATION**

Released Date: 2023-10-26

Please read and understand this entire manual before attempting to assemble, install or operate the product. WARNING

- RISK OF ELECTRIC SHOCK Before beginning installation, turn off electricity at the circuit breaker box or the main fuse box.
- RISK OF FIRE Use bulbs specified by the markings and/or labels on the fixture.

- For your safety, read instructions completely before beginning installation.
- If in doubt about electrical installation, consult a licensed electrician.
- Turn off electricity to fixture before replacing the bulb(s).