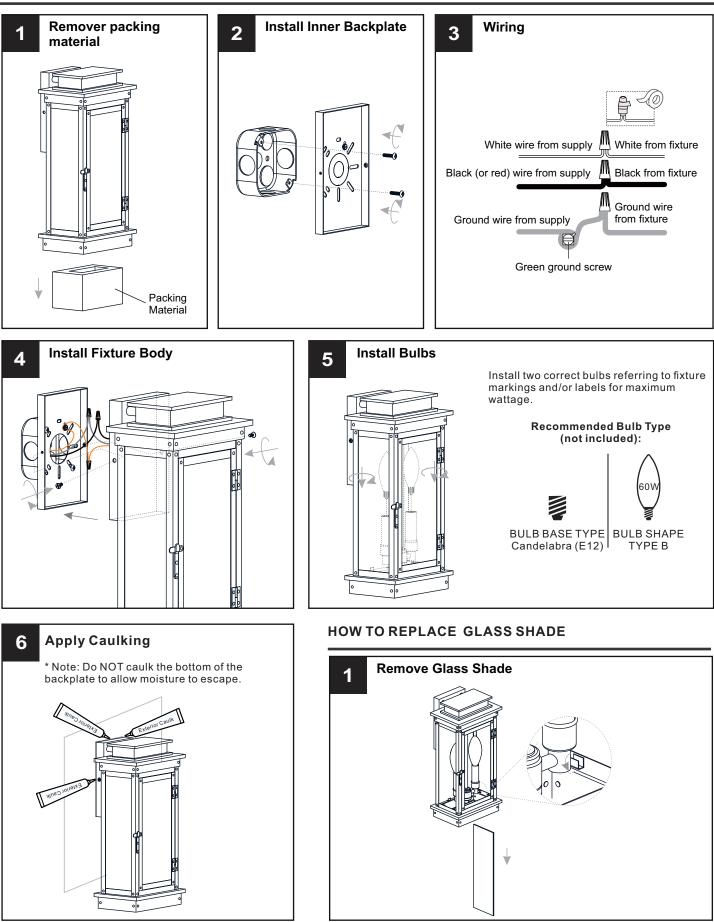

### INSTALLATION

Your installation is now complete! Restore electricity and save this sheet for future reference.

Reverse above steps to reinstall the replacement Glass panels onto fixture.