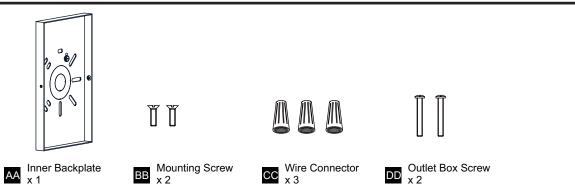

g installation, turn off electricity at the circuit breaker box or the main fuse box.
- RISK OF FIRE Use bulbs specified by the markings and/or labels on the fixture.
- CAUTION
- For your safety, read instructions completely before beginning installation.
- If in doubt about electrical installation, consult a licensed electrician.
- Turn off electricity to fixture before replacing the bulb(s).

#### **TOOLS REQUIRED**



#### CARE AND MAINTENANCE

• Wipe clean using soft, dry cloth or static duster. Always avoid using harsh chemicals and abrasives to clean fixture as they may damage the finish.

If you need further assistance call Quoizel Customer Care at 1-800-645-3184 (9:00am - 5:00pm EST), or visit us on-line at www.quoizel.com.

#### **PACKAGE CONTENTS**



#### **MOUNTING HARDWARE**



### INSTALLATION



Your installation is now complete! Restore electricity and save this sheet for future reference.

Reverse above steps to reinstall the replacement Glass panels onto fixture.