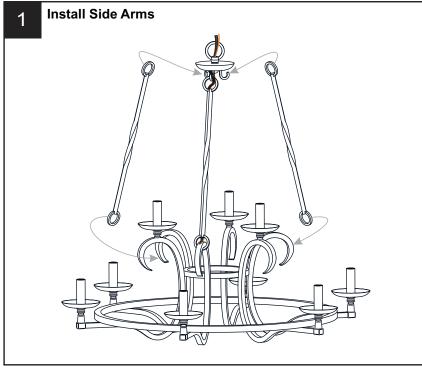

box or the main fuse box.
- RISK OF FIRE Use bulbs specified by the markings and/or labels on the fixture.

- For your safety, read instructions completely before beginning installation.
- If in doubt about electrical installation, consult a licensed electrician.
- Turn off electricity to fixture before replacing the bulb(s).

### **TOOLS REQUIRED**













## **CARE AND MAINTENANCE**

Wipe clean using soft, dry cloth or static duster. Always avoid using harsh chemicals and abrasives to clean fixture as they may damage the finish.

If you need further assistance call Quoizel Customer Care at 1-800-645-3184 (9:00am - 5:00pm EST), or visit us on-line at www.quoizel.com.

## **PACKAGE CONTENTS**



# **MOUNTING HARDWARE**











**Outlet Box Screw** x 2



Ceiling Canopy DD























Your installation is now complete! Restore electricity and save this sheet for future reference.