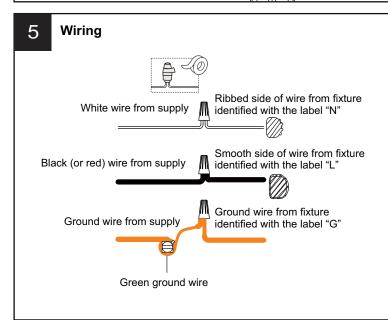

he main fuse box.
- RISK OF FIRE Use bulbs specified by the markings and/or labels on the fixture.

- For your safety, read instructions completely before beginning installation.
- If in doubt about electrical installation, consult a licensed electrician.
- Turn off electricity to fixture before replacing the bulb(s).

### **TOOLS REQUIRED**













## **CARE AND MAINTENANCE**

Wipe clean using soft, dry cloth or static duster. Always avoid using harsh chemicals and abrasives to clean fixture as they may damage the finish.

If you need further assistance call Quoizel Customer Care at 1-800-645-3184 (9:00am - 5:00pm EST), or visit us on-line at www.quoizel.com.

## **PACKAGE CONTENTS**



# **MOUNTING HARDWARE**











**Outlet Box Screw** x 2



Ceiling Canopy DD























Your installation is now complete! Restore electricity and save this sheet for future reference.