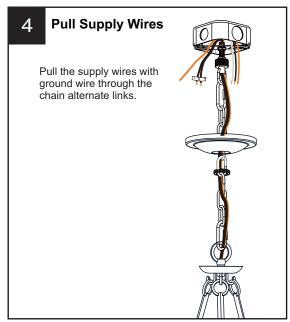

the main fuse box.
- RISK OF FIRE Use bulbs specified by the markings and/or labels on the fixture.

- For your safety, read instructions completely before beginning installation.
- If in doubt about electrical installation, consult a licensed electrician.
- Turn off electricity to fixture before replacing the bulb(s).

### **TOOLS REQUIRED**













## **CARE AND MAINTENANCE**

Wipe clean using soft, dry cloth or static duster. Always avoid using harsh chemicals and abrasives to clean fixture as they may damage the finish.

If you need further assistance call Quoizel Customer Care at 1-800-645-3184 (9:00am - 5:00pm EST), or visit us on-line at www.quoizel.com.

## **PACKAGE CONTENTS**



# **MOUNTING HARDWARE**











**Outlet Box Screw** x 2



Ceiling Canopy DD























Your installation is now complete! Restore electricity and save this sheet for future reference.