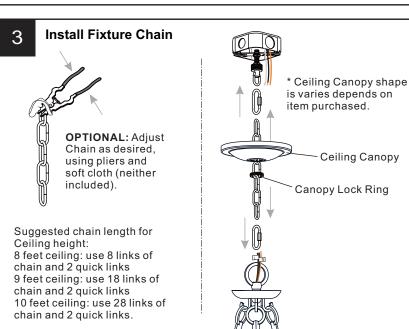

or the main fuse box.
- RISK OF FIRE Use bulbs specified by the markings and/or labels on the fixture.

- For your safety, read instructions completely before beginning installation.
- If in doubt about electrical installation, consult a licensed electrician.
- Turn off electricity to fixture before replacing the bulb(s).

### **TOOLS REQUIRED**













## **CARE AND MAINTENANCE**

Wipe clean using soft, dry cloth or static duster. Always avoid using harsh chemicals and abrasives to clean fixture as they may damage the finish.

If you need further assistance call Quoizel Customer Care at 1-800-645-3184 (9:00am - 5:00pm EST), or visit us on-line at www.quoizel.com.

## **PACKAGE CONTENTS**



# **MOUNTING HARDWARE**











**Outlet Box Screw** x 2



Ceiling Canopy DD























Your installation is now complete! Restore electricity and save this sheet for future reference.