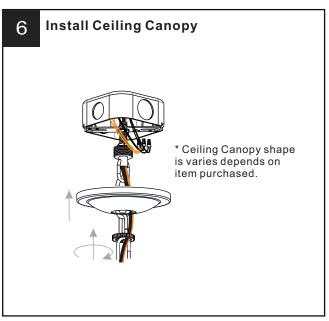

main fuse box.
- RISK OF FIRE Use bulbs specified by the markings and/or labels on the fixture.

- For your safety, read instructions completely before beginning installation.
- If in doubt about electrical installation, consult a licensed electrician.
- Turn off electricity to fixture before replacing the bulb(s).

### **TOOLS REQUIRED**













## **CARE AND MAINTENANCE**

Wipe clean using soft, dry cloth or static duster. Always avoid using harsh chemicals and abrasives to clean fixture as they may damage the finish.

If you need further assistance call Quoizel Customer Care at 1-800-645-3184 (9:00am - 5:00pm EST), or visit us on-line at www.quoizel.com.

## **PACKAGE CONTENTS**



# **MOUNTING HARDWARE**











**Outlet Box Screw** x 2



Ceiling Canopy DD























Your installation is now complete! Restore electricity and save this sheet for future reference.