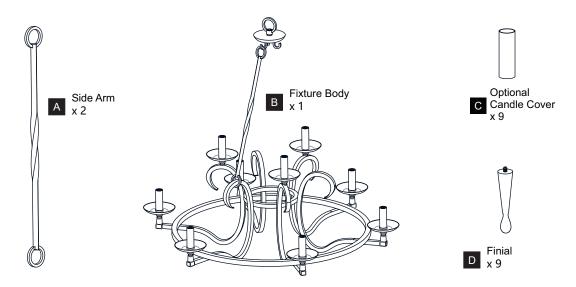

F ELECTRIC SHOCK Before beginning installation, turn off electricity at the circuit breaker box or the main fuse box.
- RISK OF FIRE Use bulbs specified by the markings and/or labels on the fixture.

- For your safety, read instructions completely before beginning installation.
- If in doubt about electrical installation, consult a licensed electrician.
- Turn off electricity to fixture before replacing the bulb(s).

### **TOOLS REQUIRED**













## **CARE AND MAINTENANCE**

Wipe clean using soft, dry cloth or static duster. Always avoid using harsh chemicals and abrasives to clean fixture as they may damage the finish.

If you need further assistance call Quoizel Customer Care at 1-800-645-3184 (9:00am - 5:00pm EST), or visit us on-line at www.quoizel.com.

## **PACKAGE CONTENTS**



# **MOUNTING HARDWARE**











**Outlet Box Screw** x 2



Ceiling Canopy DD























Your installation is now complete! Restore electricity and save this sheet for future reference.