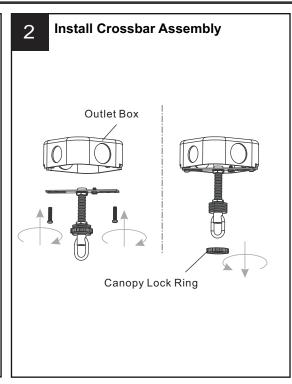

# **MOUNTING HARDWARE**

**Outlet Box Screw** x 2

Ceiling Canopy DD

Your installation is now complete! Restore electricity and save this sheet for future reference.