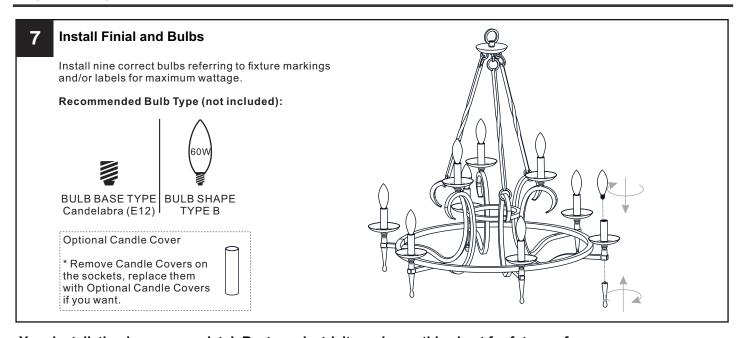

# **MOUNTING HARDWARE**

**Outlet Box Screw** x 2

Ceiling Canopy DD

Your installation is now complete! Restore electricity and save this sheet for future reference.