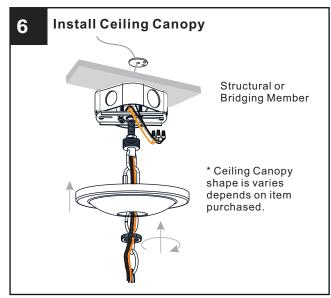

r labels on the fixture.

#### CALITION

- For your safety, read instructions completely before beginning installation.
- If in doubt about electrical installation, consult a licensed electrician.
- Turn off electricity to fixture before replacing the bulb(s).

### **TOOLS REQUIRED**













### **CARE AND MAINTENANCE**

 Wipe clean using soft, dry cloth or static duster. Always avoid using harsh chemicals and abrasives to clean fixture as they may damage the finish.

If you need further assistance call Quoizel Customer Care at 1-800-645-3184 (9:00am - 5:00pm EST), or visit us on-line at www.quoizel.com.

### **PACKAGE CONTENTS**



## **MOUNTING HARDWARE**







BB Mounting Screw



Wire Connector



Outlet Box Screw x 2



Ceiling Canopy x 1







GG x 1



Tuck Washer















Your installation is now complete! Restore electricity and save this sheet for future reference.