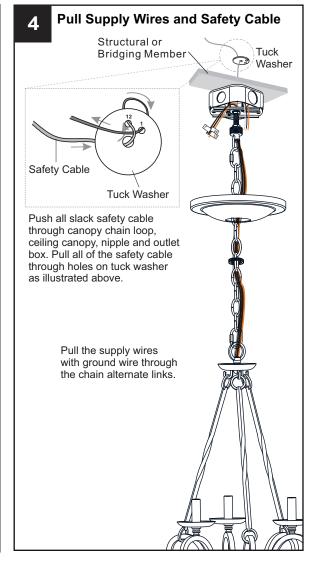

nd/or labels on the fixture.

#### CALITION

- For your safety, read instructions completely before beginning installation.
- If in doubt about electrical installation, consult a licensed electrician.
- Turn off electricity to fixture before replacing the bulb(s).

### **TOOLS REQUIRED**













### **CARE AND MAINTENANCE**

 Wipe clean using soft, dry cloth or static duster. Always avoid using harsh chemicals and abrasives to clean fixture as they may damage the finish.

If you need further assistance call Quoizel Customer Care at 1-800-645-3184 (9:00am - 5:00pm EST), or visit us on-line at www.quoizel.com.

### **PACKAGE CONTENTS**



## **MOUNTING HARDWARE**







BB Mounting Screw



Wire Connector



Outlet Box Screw x 2



Ceiling Canopy x 1







GG x 1



Tuck Washer















Your installation is now complete! Restore electricity and save this sheet for future reference.