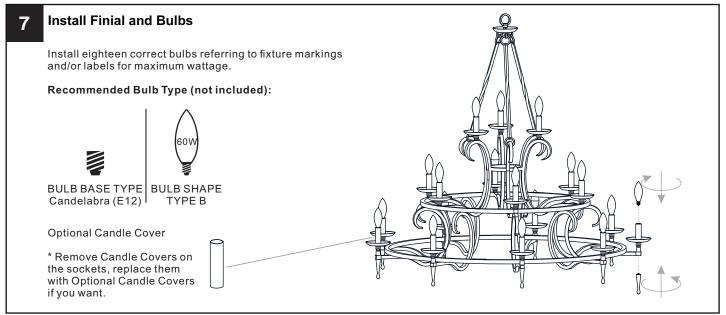

labels on the fixture.

#### CALITION

- For your safety, read instructions completely before beginning installation.
- If in doubt about electrical installation, consult a licensed electrician.
- Turn off electricity to fixture before replacing the bulb(s).

### **TOOLS REQUIRED**













### **CARE AND MAINTENANCE**

 Wipe clean using soft, dry cloth or static duster. Always avoid using harsh chemicals and abrasives to clean fixture as they may damage the finish.

If you need further assistance call Quoizel Customer Care at 1-800-645-3184 (9:00am - 5:00pm EST), or visit us on-line at www.quoizel.com.

### **PACKAGE CONTENTS**



## **MOUNTING HARDWARE**







BB Mounting Screw



Wire Connector



Outlet Box Screw x 2



Ceiling Canopy x 1







GG x 1



Tuck Washer















Your installation is now complete! Restore electricity and save this sheet for future reference.