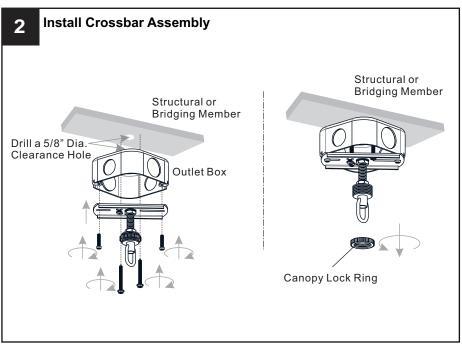

## **MOUNTING HARDWARE**

BB Mounting Screw

Wire Connector

Outlet Box Screw x 2

Ceiling Canopy x 1

GG x 1

Tuck Washer

Your installation is now complete! Restore electricity and save this sheet for future reference.