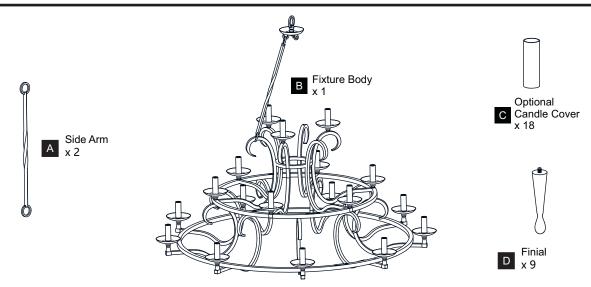

efore beginning installation, turn off electricity at the circuit breaker box or the main fuse box.
- RISK OF FIRE Use bulbs specified by the markings and/or labels on the fixture.

#### CALITION

- For your safety, read instructions completely before beginning installation.
- If in doubt about electrical installation, consult a licensed electrician.
- Turn off electricity to fixture before replacing the bulb(s).

### **TOOLS REQUIRED**













### **CARE AND MAINTENANCE**

 Wipe clean using soft, dry cloth or static duster. Always avoid using harsh chemicals and abrasives to clean fixture as they may damage the finish.

If you need further assistance call Quoizel Customer Care at 1-800-645-3184 (9:00am - 5:00pm EST), or visit us on-line at www.quoizel.com.

### **PACKAGE CONTENTS**



## **MOUNTING HARDWARE**







BB Mounting Screw



Wire Connector



Outlet Box Screw x 2



Ceiling Canopy x 1







GG x 1



Tuck Washer















Your installation is now complete! Restore electricity and save this sheet for future reference.