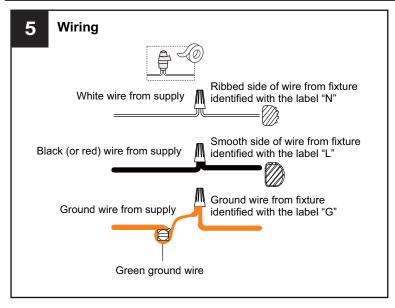

/or labels on the fixture.

#### CALITION

- For your safety, read instructions completely before beginning installation.
- If in doubt about electrical installation, consult a licensed electrician.
- Turn off electricity to fixture before replacing the bulb(s).

### **TOOLS REQUIRED**













### **CARE AND MAINTENANCE**

 Wipe clean using soft, dry cloth or static duster. Always avoid using harsh chemicals and abrasives to clean fixture as they may damage the finish.

If you need further assistance call Quoizel Customer Care at 1-800-645-3184 (9:00am - 5:00pm EST), or visit us on-line at www.quoizel.com.

### **PACKAGE CONTENTS**



## **MOUNTING HARDWARE**







BB Mounting Screw



Wire Connector



Outlet Box Screw x 2



Ceiling Canopy x 1







GG x 1



Tuck Washer















Your installation is now complete! Restore electricity and save this sheet for future reference.