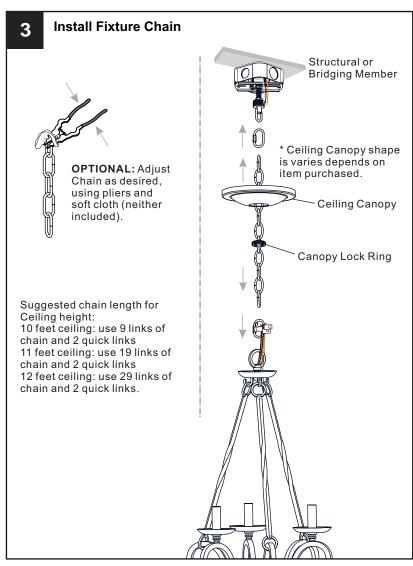

and/or labels on the fixture.

#### CALITION

- For your safety, read instructions completely before beginning installation.
- If in doubt about electrical installation, consult a licensed electrician.
- Turn off electricity to fixture before replacing the bulb(s).

### **TOOLS REQUIRED**













### **CARE AND MAINTENANCE**

 Wipe clean using soft, dry cloth or static duster. Always avoid using harsh chemicals and abrasives to clean fixture as they may damage the finish.

If you need further assistance call Quoizel Customer Care at 1-800-645-3184 (9:00am - 5:00pm EST), or visit us on-line at www.quoizel.com.

### **PACKAGE CONTENTS**



## **MOUNTING HARDWARE**







BB Mounting Screw



Wire Connector



Outlet Box Screw x 2



Ceiling Canopy x 1







GG x 1



Tuck Washer















Your installation is now complete! Restore electricity and save this sheet for future reference.