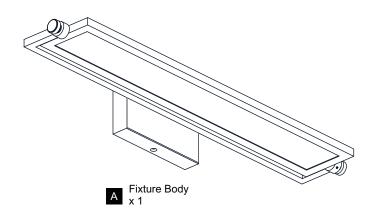

rcuit breaker box or the main fuse box.

#### CAUTION

- For your safety, read instructions completely before beginning installation.
- If in doubt about electrical installation, consult a licensed electrician.

#### **TOOLS REQUIRED**









| Ratings | 120Vac, 60Hz |         |
|---------|--------------|---------|
|         | Model No.    | Wattage |
|         | PCASO8526BN  | 25W     |
|         | PCASO8526MBK | 25W     |

## **CARE AND MAINTENANCE**

Wipe clean using soft, dry cloth or static duster. Always avoid using harsh chemicals and abrasives to clean fixture as they may damage
the finish.

If you need further assistance call Quoizel Customer Care at 1-800-645-3184 (9:00am - 5:00pm EST), or visit us on-line at www.quoizel.com.

### **PACKAGE CONTENTS**

# **MOUNTING HARDWARE**











Outlet Box Screw x 2









Your installation is now complete! Restore electricity and save this sheet for future reference.