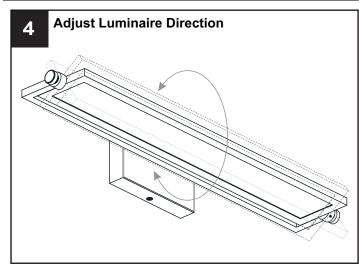

.

#### CAUTION

- For your safety, read instructions completely before beginning installation.
- If in doubt about electrical installation, consult a licensed electrician.

#### **TOOLS REQUIRED**









| Ratings | 120Vac, 60Hz |         |
|---------|--------------|---------|
|         | Model No.    | Wattage |
|         | PCASO8526BN  | 25W     |
|         | PCASO8526MBK | 25W     |

## **CARE AND MAINTENANCE**

Wipe clean using soft, dry cloth or static duster. Always avoid using harsh chemicals and abrasives to clean fixture as they may damage
the finish.

If you need further assistance call Quoizel Customer Care at 1-800-645-3184 (9:00am - 5:00pm EST), or visit us on-line at www.quoizel.com.

### **PACKAGE CONTENTS**

# **MOUNTING HARDWARE**











Outlet Box Screw x 2









Your installation is now complete! Restore electricity and save this sheet for future reference.