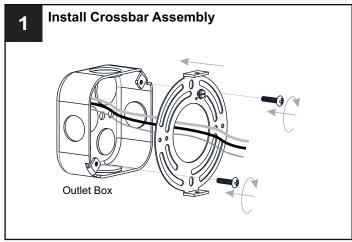

# **MOUNTING HARDWARE**

Outlet Box Screw x 2

Your installation is now complete! Restore electricity and save this sheet for future reference.