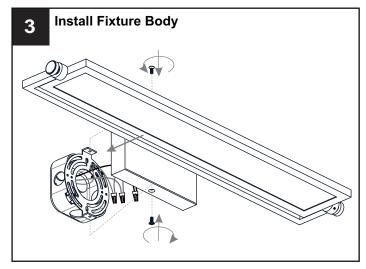

ox.

#### CAUTION

- For your safety, read instructions completely before beginning installation.
- If in doubt about electrical installation, consult a licensed electrician.

#### **TOOLS REQUIRED**









| Ratings | 120Vac, 60Hz |         |
|---------|--------------|---------|
|         | Model No.    | Wattage |
|         | PCASO8526BN  | 25W     |
|         | PCASO8526MBK | 25W     |

## **CARE AND MAINTENANCE**

Wipe clean using soft, dry cloth or static duster. Always avoid using harsh chemicals and abrasives to clean fixture as they may damage
the finish.

If you need further assistance call Quoizel Customer Care at 1-800-645-3184 (9:00am - 5:00pm EST), or visit us on-line at www.quoizel.com.

### **PACKAGE CONTENTS**

# **MOUNTING HARDWARE**











Outlet Box Screw x 2









Your installation is now complete! Restore electricity and save this sheet for future reference.