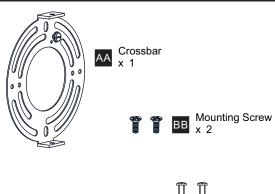

uit breaker box or the main fuse box.

#### CAUTION

- For your safety, read instructions completely before beginning installation.
- If in doubt about electrical installation, consult a licensed electrician.

#### **TOOLS REQUIRED**









| Ratings | 120Vac, 60Hz |         |
|---------|--------------|---------|
|         | Model No.    | Wattage |
|         | PCASO8526BN  | 25W     |
|         | PCASO8526MBK | 25W     |

## **CARE AND MAINTENANCE**

Wipe clean using soft, dry cloth or static duster. Always avoid using harsh chemicals and abrasives to clean fixture as they may damage
the finish.

If you need further assistance call Quoizel Customer Care at 1-800-645-3184 (9:00am - 5:00pm EST), or visit us on-line at www.quoizel.com.

### **PACKAGE CONTENTS**

# **MOUNTING HARDWARE**











Outlet Box Screw x 2









Your installation is now complete! Restore electricity and save this sheet for future reference.