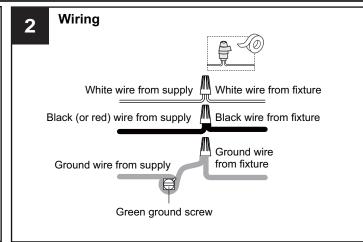

box.

#### CAUTION

- For your safety, read instructions completely before beginning installation.
- If in doubt about electrical installation, consult a licensed electrician.

#### **TOOLS REQUIRED**









| Ratings | 120Vac, 60Hz |         |
|---------|--------------|---------|
|         | Model No.    | Wattage |
|         | PCASO8526BN  | 25W     |
|         | PCASO8526MBK | 25W     |

## **CARE AND MAINTENANCE**

Wipe clean using soft, dry cloth or static duster. Always avoid using harsh chemicals and abrasives to clean fixture as they may damage
the finish.

If you need further assistance call Quoizel Customer Care at 1-800-645-3184 (9:00am - 5:00pm EST), or visit us on-line at www.quoizel.com.

### **PACKAGE CONTENTS**

# **MOUNTING HARDWARE**











Outlet Box Screw x 2









Your installation is now complete! Restore electricity and save this sheet for future reference.