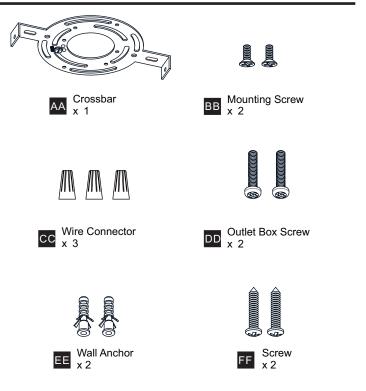

understand this entire manual before attempting to assemble, install or operate the product. WARNING

RISK OF ELECTRIC SHOCK - Before beginning installation, turn off electricity at the circuit breaker box or the main fuse box.

### CAUTION

- For your safety, read instructions completely before beginning installation.
- If in doubt about electrical installation, consult a licensed electrician.

### **TOOLS REQUIRED**



### **CARE AND MAINTENANCE**

Wipe clean using soft, dry cloth or static duster. Always avoid using harsh chemicals and abrasives to clean fixture as they may damage the finish.

If you need further assistance call Quoizel Customer Care at 1-800-645-3184 (9:00am - 5:00pm EST), or visit us on-line at www.quoizel.com.

### **PACKAGE CONTENTS**



### **MOUNTING HARDWARE**



Released Date: 2023-10-25

### INSTALLATION



Your installation is now complete! Restore electricity and save this sheet for future reference.