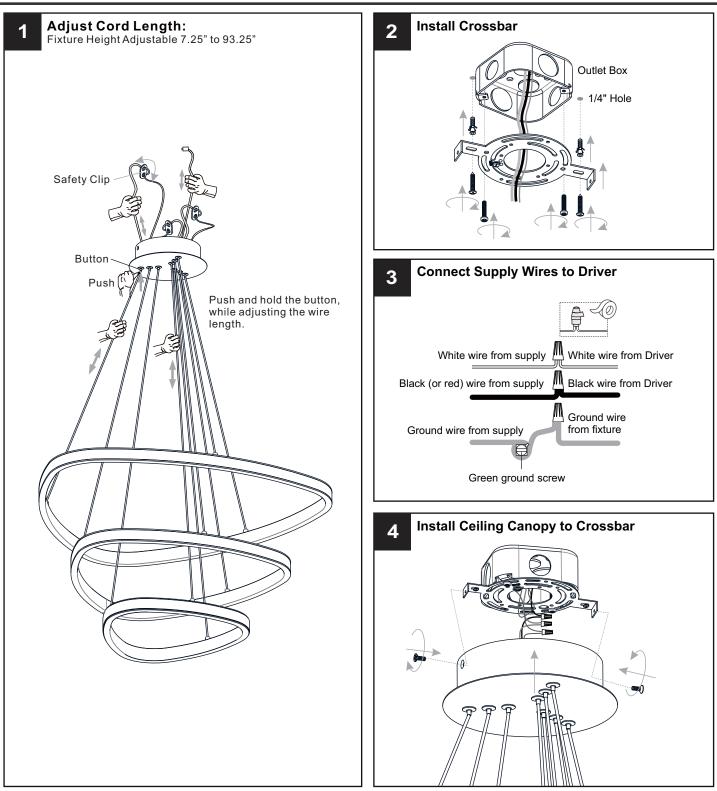

### INSTALLATION

Your installation is now complete! Restore electricity and save this sheet for future reference.