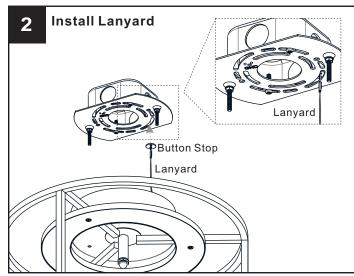

e, install or operate the product.

#### WARNING

• RISK OF ELECTRIC SHOCK - Before beginning installation, turn off electricity at the circuit breaker box or the main fuse box.

#### **CAUTION**

- For your safety, read instructions completely before beginning installation.
- If in doubt about electrical installation, consult a licensed electrician.

#### **TOOLS REQUIRED**









#### **CARE AND MAINTENANCE**

• Wipe clean using soft, dry cloth or static duster. Always avoid using harsh chemicals and abrasives to clean fixture as they may damage the finish.

If you need further assistance call Quoizel Customer Care at 1-800-645-3184 (9:00am - 5:00pm EST), or visit us on-line at www.quoizel.com.

### **PACKAGE CONTENTS**





#### **MOUNTING HARDWARE**











CC Outlet Box Screw

















Your installation is now complete! Restore electricity and save this sheet for future reference.