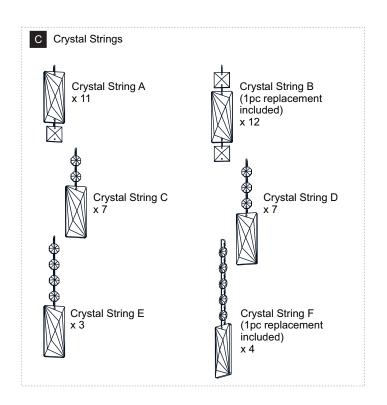

and understand this entire manual before attempting to assemble, install or operate the product.

#### WARNING

• RISK OF ELECTRIC SHOCK - Before beginning installation, turn off electricity at the circuit breaker box or the main fuse box.

#### **CAUTION**

- For your safety, read instructions completely before beginning installation.
- If in doubt about electrical installation, consult a licensed electrician.

#### **TOOLS REQUIRED**









#### **CARE AND MAINTENANCE**

• Wipe clean using soft, dry cloth or static duster. Always avoid using harsh chemicals and abrasives to clean fixture as they may damage the finish.

If you need further assistance call Quoizel Customer Care at 1-800-645-3184 (9:00am - 5:00pm EST), or visit us on-line at www.quoizel.com.

### **PACKAGE CONTENTS**





#### **MOUNTING HARDWARE**











CC Outlet Box Screw

















Your installation is now complete! Restore electricity and save this sheet for future reference.