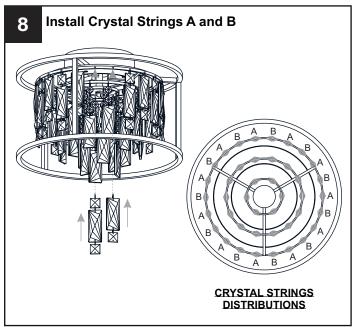

r operate the product.

#### WARNING

• RISK OF ELECTRIC SHOCK - Before beginning installation, turn off electricity at the circuit breaker box or the main fuse box.

#### **CAUTION**

- For your safety, read instructions completely before beginning installation.
- If in doubt about electrical installation, consult a licensed electrician.

#### **TOOLS REQUIRED**









#### **CARE AND MAINTENANCE**

• Wipe clean using soft, dry cloth or static duster. Always avoid using harsh chemicals and abrasives to clean fixture as they may damage the finish.

If you need further assistance call Quoizel Customer Care at 1-800-645-3184 (9:00am - 5:00pm EST), or visit us on-line at www.quoizel.com.

### **PACKAGE CONTENTS**





#### **MOUNTING HARDWARE**











CC Outlet Box Screw

















Your installation is now complete! Restore electricity and save this sheet for future reference.