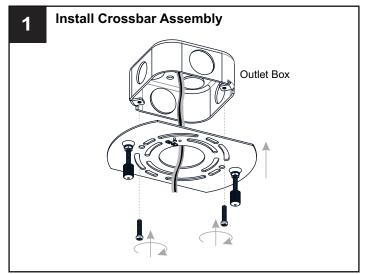

#### **MOUNTING HARDWARE**

CC Outlet Box Screw

Your installation is now complete! Restore electricity and save this sheet for future reference.