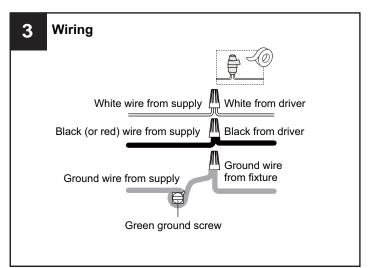

#### WARNING

• RISK OF ELECTRIC SHOCK - Before beginning installation, turn off electricity at the circuit breaker box or the main fuse box.

#### **CAUTION**

- For your safety, read instructions completely before beginning installation.
- If in doubt about electrical installation, consult a licensed electrician.