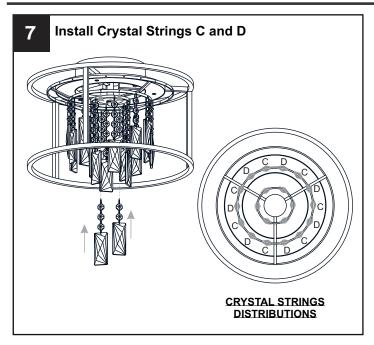

or operate the product.

#### WARNING

• RISK OF ELECTRIC SHOCK - Before beginning installation, turn off electricity at the circuit breaker box or the main fuse box.

#### **CAUTION**

- For your safety, read instructions completely before beginning installation.
- If in doubt about electrical installation, consult a licensed electrician.

#### **TOOLS REQUIRED**









#### **CARE AND MAINTENANCE**

• Wipe clean using soft, dry cloth or static duster. Always avoid using harsh chemicals and abrasives to clean fixture as they may damage the finish.

If you need further assistance call Quoizel Customer Care at 1-800-645-3184 (9:00am - 5:00pm EST), or visit us on-line at www.quoizel.com.

### **PACKAGE CONTENTS**





#### **MOUNTING HARDWARE**











CC Outlet Box Screw

















Your installation is now complete! Restore electricity and save this sheet for future reference.